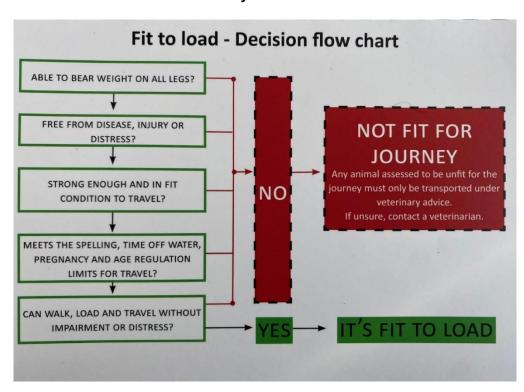

rmeister – Lake Bael Bael                                                                                                                   |
| Cows                         | 183                    | - 200   | 200c/kg – GG & SJ Trigg - Ouyen                                                                                                                                |
| Bullocks                     | 288                    | - 320   | 320c/kg - CW Fisher - Yaarpeet                                                                                                                                 |

Our next Prime Cattle Market will be on Thursday 29<sup>th</sup> of June, 2023 commencing at 07.30am. Our next Sheep & Lamb Sale will be on Thursday 22<sup>nd</sup> of June, 2023.

## Did you know?