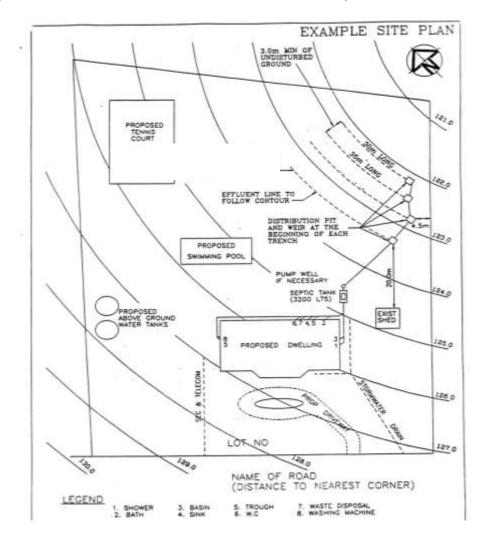

#### Block plan

A This plan must include:

- · Location of house on block.
- Location of any sheds, swimming pools, driveways, water pipes, underground power, phone or gas lines.
- The location and layout of the proposed septic tank system.
- The fall of the land in the vicinity of the effluent disposal area.
- · Position of north.

**Note:** This plan will be approved by Council's EHO and therefore must be accurate, showing all measurements in metres and the exact system that is to be installed.

#### Example Plan (all measurements must be in meters, not feet)

#### On your plans the following must be marked:

| Septic Tank           | ST  |              | _ |
|-----------------------|-----|--------------|---|
| Grease Interceptor    | GI  | Fall of Land |   |
| Storm Water Drain     | STD |              | 7 |
| Distribution Box      | DB  |              | 1 |
| Inspection Opening    | Ю   | North Point  |   |
| Overflow Relief Gully | ORG |              | N |