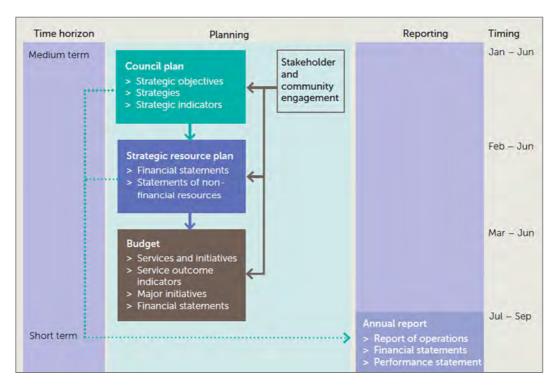

## 1. Link to the Council Plan

This section describes how the Annual Budget links to the achievement of the Council Plan within an overall planning and reporting framework. This framework guides the Council in identifying community needs and aspirations over the long term, medium term (Council Plan) and short term (Annual Budget) and then holding itself accountable (Annual Report).

#### 1.1 Legislative planning and accountability framework

The Strategic Resource Plan, part of and prepared in conjunction with the Council Plan, is a rolling four-year plan that outlines the financial and non-financial resources that Council requires to achieve the strategic objectives outlined in the Council Plan. The Annual Budget is framed within the Strategic Resource Plan, considering the services and initiatives that contribute to achieving the Strategic Objectives from the Council Plan. The diagram below depicts the planning and accountability framework that applies to local government in Victoria.

Source: Department of Environment, Land, Water and Planning

The Council Plan is prepared with reference to Council's 10-year long term financial plan.

The timing of each component in the planning framework is critical to the successful achievement of the planned outcomes.