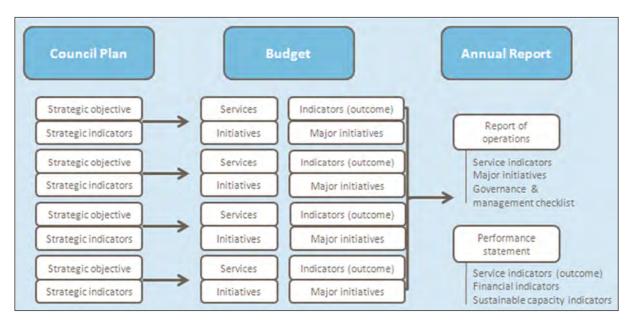

Council is required by legislation to identify major initiatives, initiatives and service performance outcome indicators in the budget and report against them in its Annual Report to support transparency and accountability. The relationship between these accountability requirements in the Council Plan, the Budget and the Annual Report is shown below.

Source: Department of Environment, Land, Water and Planning