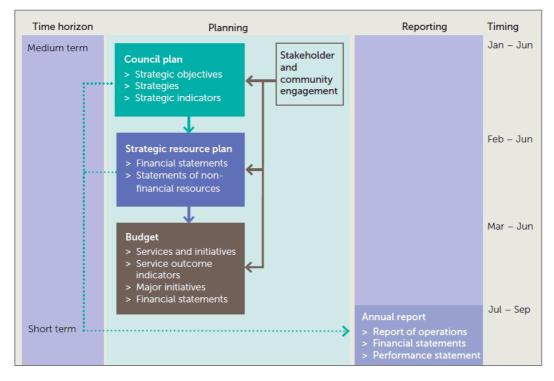

# 1. Link to the Council Plan

This section describes how the Annual Budget links to the achievement of the Council Plan within an overall planning and reporting framework. This framework guides the Council in identifying community needs and aspirations over the long term, medium term (Council Plan) and short term (Annual Budget) and then holding itself accountable (Annual Report).

#### 1.1 Legislative planning and accountability framework

The Strategic Resource Plan, part of and prepared in conjunction with the Council Plan, is a rolling four-year plan that outlines the financial and non-financial resources that Council requires to achieve the strategic objectives outlined in the Council Plan. The Annual Budget is framed within the Strategic Resource Plan, considering the services and initiatives that contribute to achieving the Strategic Objectives from the Council Plan. The diagram below depicts the planning and accountability framework that applies to local government in Victoria.

Source: Department of Environment, Land, Water and Planning

The Council Plan is prepared with reference to Council's 10-year long term financial plan.

The timing of each component in the planning framework is critical to the successful achievement of the planned outcomes.