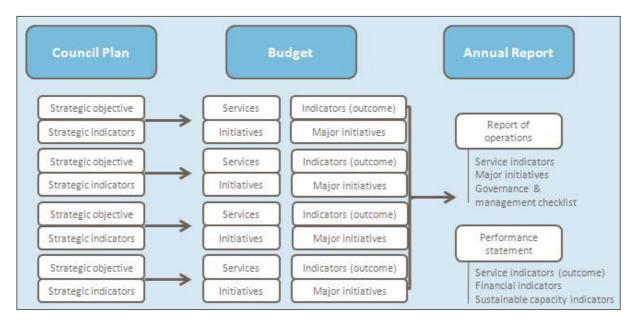

# 2. Services and initiatives and service performance outcome indicators

This section provides a description of the services and initiatives to be funded in the Budget for the 2019/20 year and how these will contribute to achieving the strategic objectives outlined in the Council Plan. It also describes several initiatives and service performance outcome indicators for key areas of Council's operations.

Council is required by legislation to identify major initiatives, initiatives and service performance outcome indicators in the Budget and report against them in its Annual Report to support transparency and accountability. The relationship between these accountability requirements in the Council Plan, the Budget and the Annual Report is shown below.

Source: Department of Environment, Land, Water and Planning