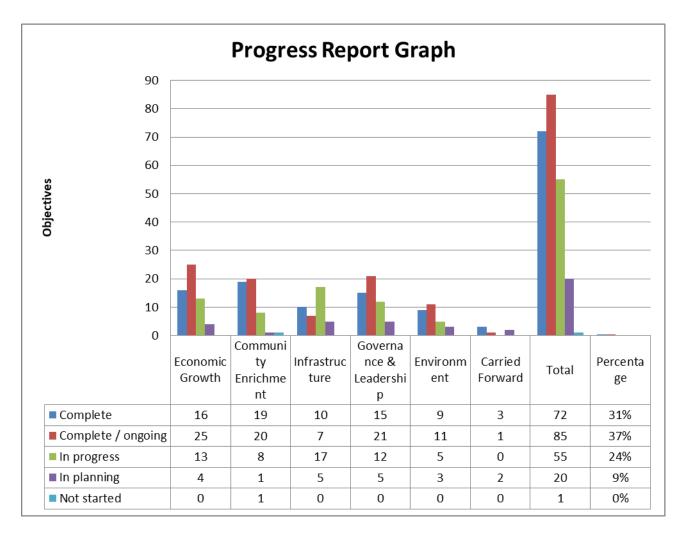

a consultant for the new ICT Strategy, this strategy should be completed by June 2021 with a new set of objectives and recommendations (11.1.2).
- Implement a project management system Project Management Office Manager appointed and commenced early March (11.4.3).
- Review and improve current project management processes to be centralised and utilised throughout the organisation (12.3.1) (12.3.2).
- Review council services for efficiency, effectiveness and quality.(12.4.2) (12.4.3)
- An announcement of funding for a new Emergency Department has been made in March by the state government (14.2.2).
- Investigate opportunities to improve stormwater runoff from townships into the River - Delivery of Pritchard Street drainage upgrade is in progress as per 10 Year Major Projects Plan (15.4.2).



#### Consultation

Council consulted the community during the development of the Council Plan 2017/21.

#### **Financial Implications**

This report contains no financial implications, however many of the initiatives contained within the Council Plan requires Council to allocate funds in its 2020/21 budget to implement the Council Plan.

#### **Social Implications**

The report is provided and made available to the community to increase awareness of the activities of Council, provide a mechanism for transparency and could increase community involvement in decision making at Council level.

#### **Economic Implications**

Implementation of the actions will improve a number of economic outcomes for our community.

#### **Environmental Implications**

Implementation of the actions will impr