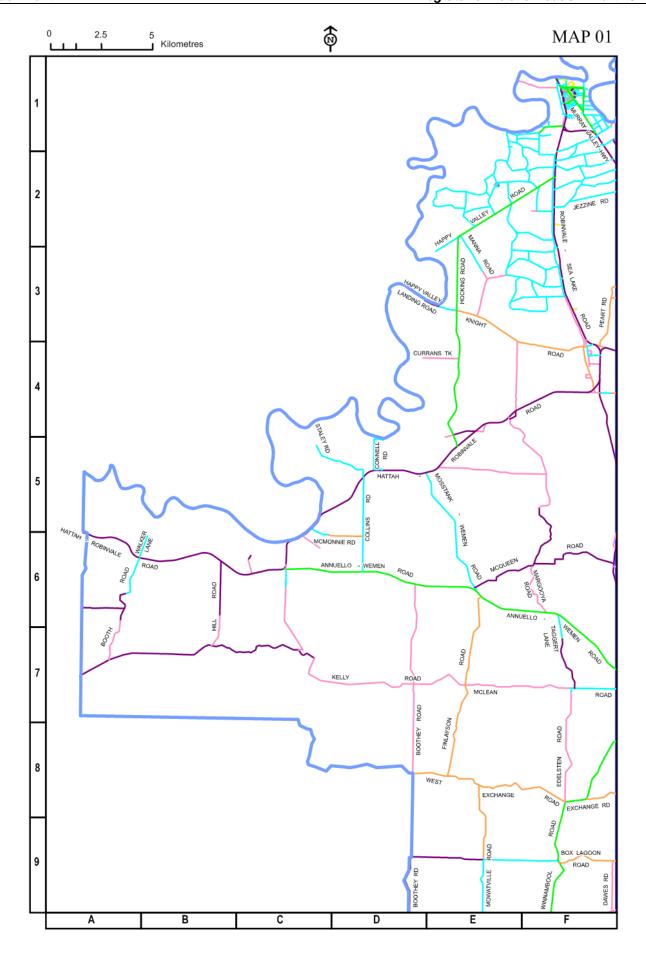

epressions >100mm under a 1.2m straightedge.                                                                          |             | 1 N      | <b>M</b> onth | 4 Months  | 12 Months |
| Longitudinal cracks greater than 20mm in width                                                                                            |             | 1 N      | <b>M</b> onth | 3 Months  | 6 Months  |

Table 8 - Defect Intervention Levels and Response Times

<sup>\*</sup> A critical location is a location where the road alignment, pavement width and/or geometry are identified by additional markings, signage or guideposts to guide the travelling public.

<sup>\*\*</sup> Programmed works will be undertaken subject to availability of resources and subject to any policy directions from Council.



















































































April 2021

|                           | NOT RESPONSIBLE