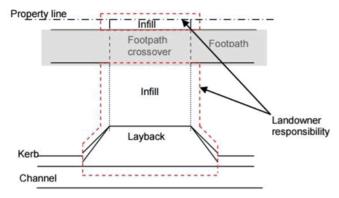

#### 2.4.6.1 Driveways

Driveways are the responsibility of the owner of the land for which the driveway provides access to and from the road. The landowner is responsible for that part of the driveway as shown in Figure 1, specifically:

- The in-fills between the kerb and channel and the footpath, and the footpath and property line.
- The layback through the kerb (excluding the channel).
- The immediate surrounds impacted on by the driveway.

The footpath crossover is part of the footpath and is the responsibility of Council, however Council may charge the landowner for the cost of repairs to damage to the footpath caused by vehicles using the driveway.

Figure 1 - Driveway Responsibility

Arrangements are similar for culvert crossings over an open table drain where the owner's responsibilities are:

- Culvert and endwalls.
- Driveway infill between the road edge and the property line excluding any footpath crossover.
- Maintenance of the road seal adjacent to the driveway to be free of loose material sourced from the property or the driveway.