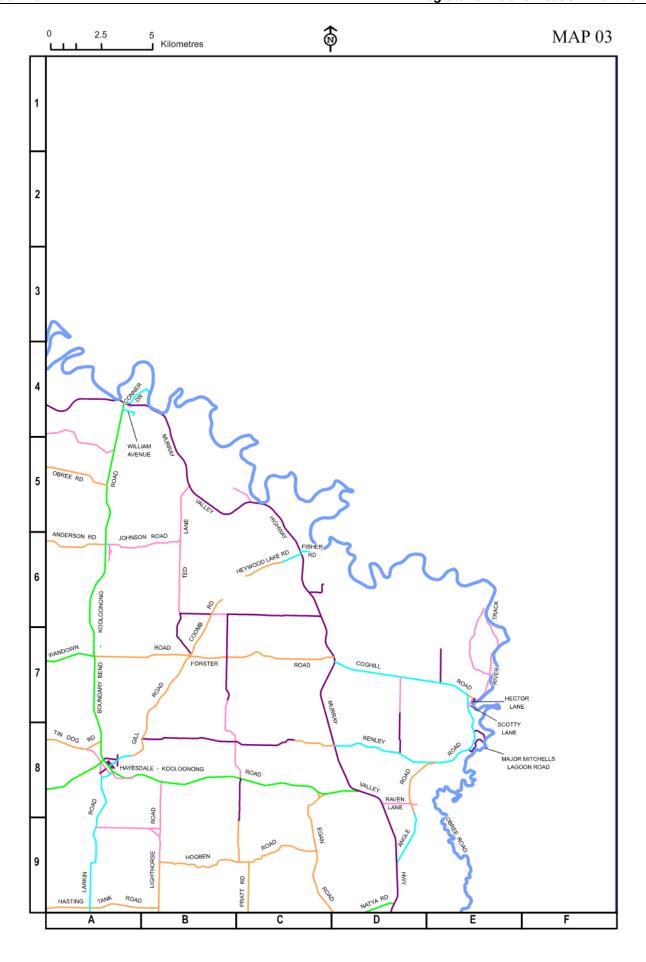

ssions >100mm under a 1.2m straightedge.                                                                          |             | 1 N      | <b>M</b> onth | 4 Months  | 12 Months |
| Longitudinal cracks greater than 20mm in width                                                                                            |             | 1 N      | <b>M</b> onth | 3 Months  | 6 Months  |

Table 8 - Defect Intervention Levels and Response Times

<sup>\*</sup> A critical location is a location where the road alignment, pavement width and/or geometry are identified by additional markings, signage or guideposts to guide the travelling public.

<sup>\*\*</sup> Programmed works will be undertaken subject to availability of resources and subject to any policy directions from Council.



















































































April 2021

|                           | NOT RESPONSIBLE