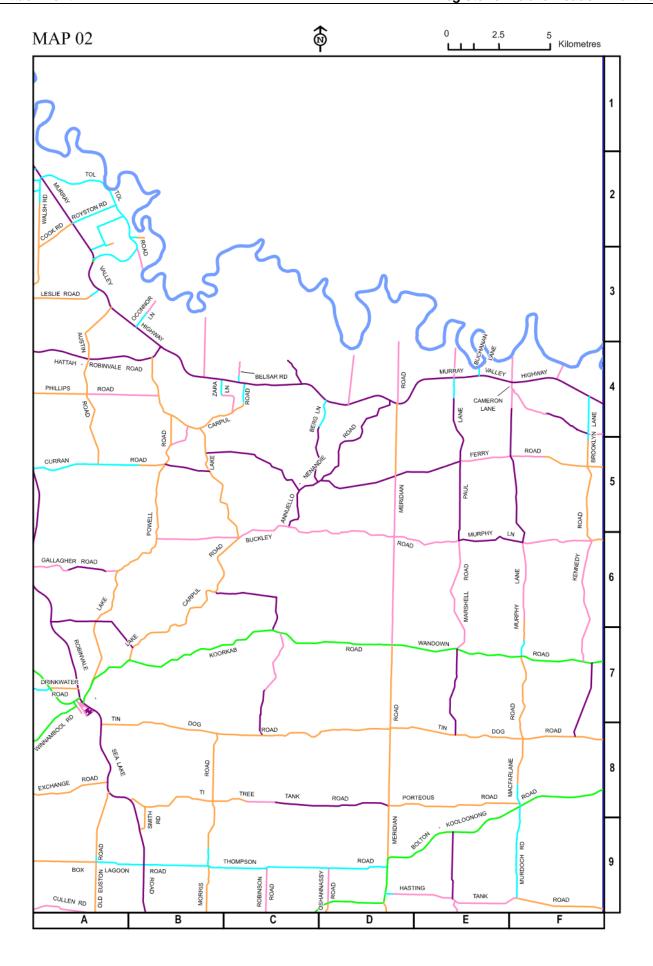

ressions >100mm under a 1.2m straightedge.                                                                          |             | 1 N      | <b>M</b> onth | 4 Months  | 12 Months |
| Longitudinal cracks greater than 20mm in width                                                                                            |             | 1 N      | <b>M</b> onth | 3 Months  | 6 Months  |

Table 8 - Defect Intervention Levels and Response Times

<sup>\*</sup> A critical location is a location where the road alignment, pavement width and/or geometry are identified by additional markings, signage or guideposts to guide the travelling public.

<sup>\*\*</sup> Programmed works will be undertaken subject to availability of resources and subject to any policy directions from Council.



















































































April 2021

|                           | NOT RESPONSIBLE