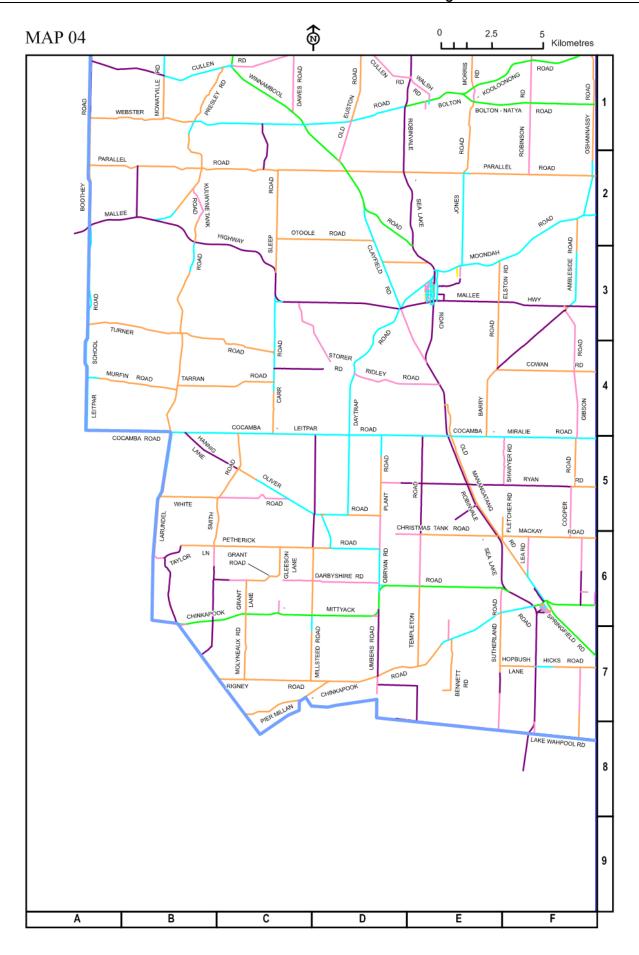

ions >100mm under a 1.2m straightedge.                                                                          |             | 1 N      | <b>M</b> onth | 4 Months  | 12 Months |
| Longitudinal cracks greater than 20mm in width                                                                                            |             | 1 N      | <b>M</b> onth | 3 Months  | 6 Months  |

Table 8 - Defect Intervention Levels and Response Times

<sup>\*</sup> A critical location is a location where the road alignment, pavement width and/or geometry are identified by additional markings, signage or guideposts to guide the travelling public.

<sup>\*\*</sup> Programmed works will be undertaken subject to availability of resources and subject to any policy directions from Council.



















































































April 2021

|                           | NOT RESPONSIBLE