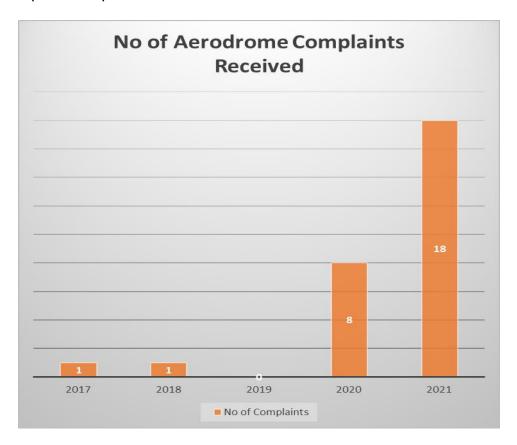

Council is required to keep these aerodromes operational at all time for medical and other emergency service operation but can restrict some of the ground operations for a particular period.

Figure 2: Swan Hill Aerodrome Noise Complaints for Last Five Years

Most of the noise complaints Council received are during the last three months.