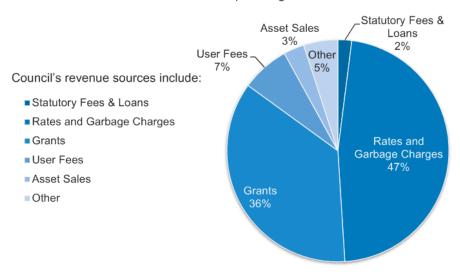

s plan will set out decisions that Council has made in relation to rating options available to it under the *Local Government Act 2020* to ensure the fair and equitable distribution of rates across property owners. It will also set out principles that are used in decision making for other revenue sources such as fees and charges.

It is also important to note that this plan does not set revenue targets for Council, it outlines the strategic framework and decisions that inform how Council will go about calculating and collecting its revenue.

Swan Hill Rural City Council | Revenue and Rating Plan

# 2 Introduction

Council provides a number of services and facilities to our local community, and in doing so, must collect revenue to cover the cost of providing these services and facilities.



Rates and garbage charges are the most significant revenue source for Council and make up approximately 47% of its annual income.

The introduction of rate capping under the Victorian Government's Fair Go Rates System (FGRS) has brought a renewed focus to Council's long-term financial sustainability. The FGRS continues to restrict Council's ability to raise revenue above the rate cap unless application is made to the Essential Services Commission for a variation. Maintaining service delivery levels and investing in community assets remain key priorities for Council. This strategy will address Council's continued reliance on rate income and provide options to possibly reduce that reliance.

Council provides a wide range of services to the community, often for a fee or charge. The nature o