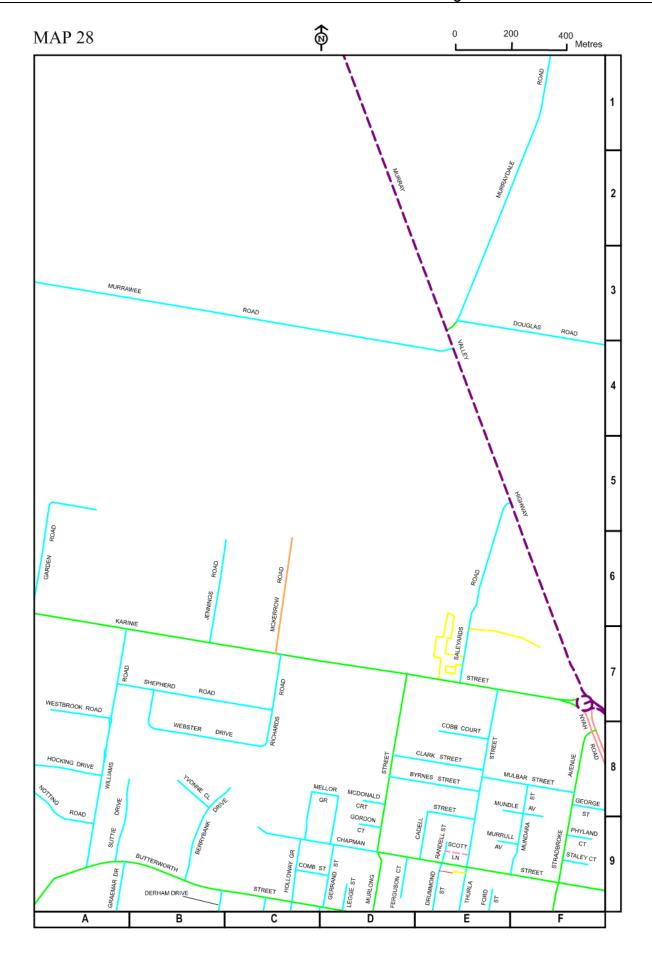

Figure 1: Swan Hill Airport Environmental Overlay Map

**SECTION B - REPORTS** 

It is important to note that the overlay that governs the above is not affecting the whole of Swan Hill, but only the area as shown in the blue circle in the attached image.