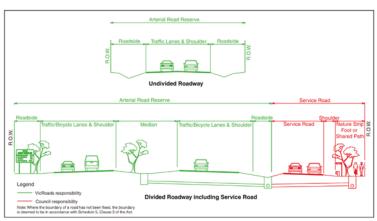

The RMP was found to comply with the mandatory requirement required. The following amendments were made to the Draft plan based on recommendations of Elliott Stafford and Associates.

| Section | Amendment                                                                                                                                                |  |
|---------|----------------------------------------------------------------------------------------------------------------------------------------------------------|--|
| 2.1     | Include the public who may use the road network                                                                                                          |  |
| 2.4.1   | Responsibility for Rural Arterial Roads between Intersections (Code of Practice S174, 30 May 2017, Operational Responsibility for Roads) - diagram added |  |
| 2.4.2   | Crown easements added                                                                                                                                    |  |
| 5.1.1   | Table 4 and Table 5 – Incident inspection added                                                                                                          |  |
| 5.1.1   | Table 5 – Footpaths - falling hazards, collision hazards added                                                                                           |  |