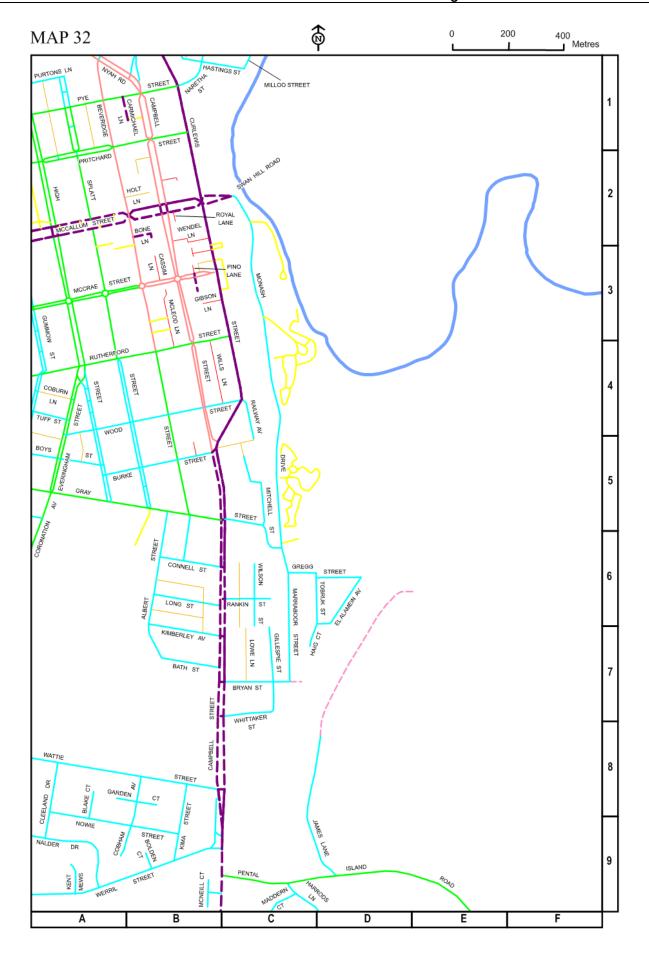

Figure 1: Swan Hill Airport Environmental Overlay Map

**SECTION B - REPORTS** 

It is important to note that the overlay that governs the above is not affecting the whole of Swan Hill, but only the area as shown in the blue circle in the attached image.