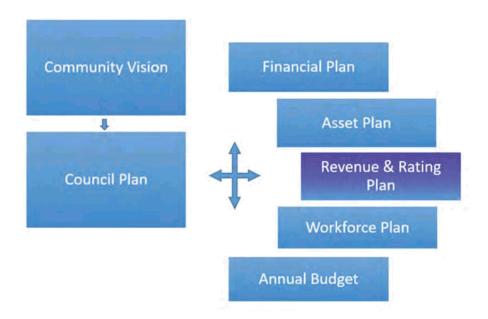

g framework within which the Council proposes to work.

The purpose of the Revenue and Rating Plan is to determine the most appropriate and affordable revenue and rating approach for Swan Hill Rural City Council which in conjunction with other income sources will adequately finance the objectives in the Council Plan.

This plan is an important part of Council's integrated planning framework, all of which is created to help Council achieve its vision of "a prosperous and healthy community enjoying quality facilities and services".

Strategies outlined in this plan align with the objectives contained in the Council Plan and will feed into our budgeting and long-term financial planning documents, as well as other strategic planning documents under our Council's strategic planning framework.



This plan will explain how Council calculates the revenue needed to fund its activities, and how the funding burden will be apportioned between ratepayers and other users of Council facilities and services.

In particular, this plan will set out decisions that Council has made in relation to rating options available to it under the *Local Government Act 2020* to ensure the fair and equitable distribution of rates across property owners. It will also set out principles that are used in decision making for other revenue sources such as fees and charges.

It is also important to note that this plan does not set revenue targets for Council, it outlines the strategic framework and decisions that inform how Council will go about calculating and collecting its revenue.

Swan Hill Rural City Cou