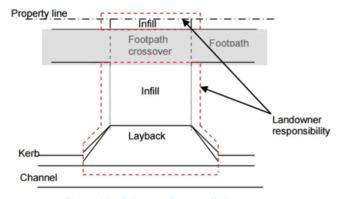

ncil's Register for Public Roads where maintenance agreements have been reached with adjoining Council's.

### 2.4.6 Private Owners

#### 2.4.6.1 Driveways

Driveways are the responsibility of the owner of the land for which the driveway provides access to and from the road. The landowner is responsible for that part of the driveway as shown in Figure 1, specifically:

- The in-fills between the kerb and channel and the footpath, and the footpath and property line.
- · The layback through the kerb (excluding the channel).
- The immediate surrounds impacted on by the driveway.

The footpath crossover is part of the footpath and is the responsibility of Council, however Council may charge the landowner for the cost of repairs to damage to the footpath caused by vehicles using the driveway.



Figure 2-2 - Driveway Responsibility

Arrangements are similar for culvert crossings over an open table drain where the owner's responsibilities are:

- · Culvert and endwalls.
- Driveway infill between the road edge and the property line excluding any footpath crossover.
- Maintenance of the road seal adjacent to the driveway to be free of loose material sourced from the property or the driveway.

Council retains the right to direct the standard of construction, materials and location of driveways within the road reserve. Landowners must obtain a Working within Road Reserve Permit from Council prior to commencing any works or activities within the road reserve.

### 2.4.6.2 Footpaths and Overhanging Vegetation

The adjacent landowner has responsibility for keeping pathways clear of vege