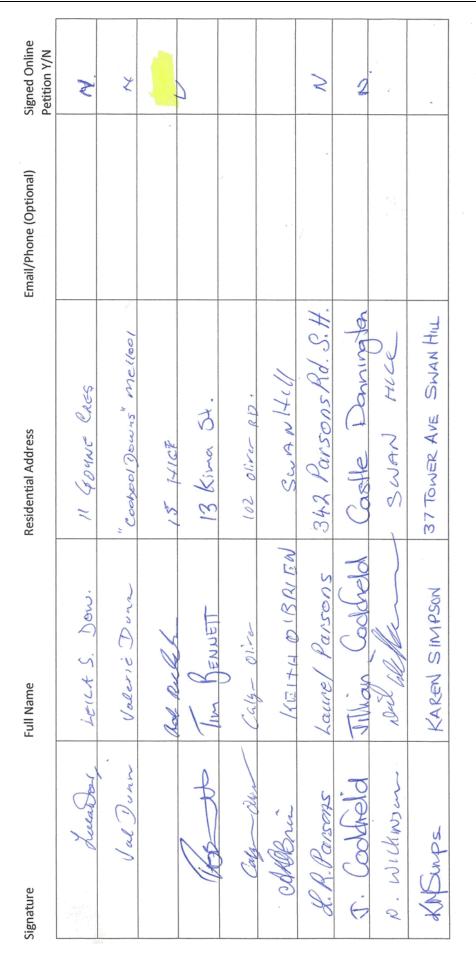

#### PE.20.1 OUR PLACE DEVELOPMENT

Attachments: 1 Two Petitions

#### **Declarations of Interest:**

Heather Green - as the responsible officer, I declare that I have no disclosable interests in this matter.

On 28 January 2020, Council received, by hand, two petitions in relation to the development of Our Place at Horseshoe Bend, Swan Hill. The two petitions (one was a printed version of an online petition and one was a paper petition) are similar and ask the following of Council:

Both petitions have similar requests of Council regarding the development of "Our Place", a new building at Horseshoe Bend that is to house the entrance to Pioneer Settlement and Heartbeat of the Murray, Visitor Services, Art Gallery and a new Aboriginal space.