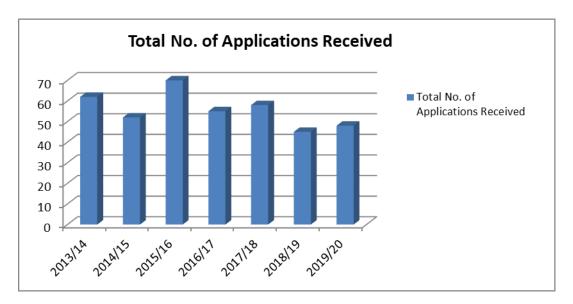

?
- Any other evidence of demand how much is the project needed?

- SECTION B REPORTS
- Minor or local festivals or events that have broad community benefit
- Long term viability of applicant organisation.
- Level of cash or in-kind contribution what is the organisation contributing to the project? Are they contributing in-kind?
- Availability of other funding source(s).
- Prior receipt and utilisation of grants has the organisation acquitted all previous community grants to the satisfaction of Council?

#### **Applications Received**

Council received 48 applications this round. This is compared to 45 in 2018/19 and 58 in 2017/18. From 2018/19 community events were not funded from this program. Below is a snapshot of the number of applications received in comparison with previous years.



#### **Successful Versus Unsuccessful Grant Projects**

Of the 48 applications received this round, 24 are recommended for approval. This is compared to 56 per cent successful in 2018/19.

Below is a snapshot of the number of successful and unsuccessful Community Development Fund Grants compared to previous years.



#### **Determining Successful Grants**

The total value requested from Council by all 48 applicants in this round was \$178,834

The funds available are able to support 24 projects up to the value of \$67,265. Successful applicants will contribute approximately \$101,099.86 in cash, in kind and sponsorship/other funding to match Council's funds. This will result in just over \$168,000 worth of community projects being completed by 30 April 2020.

A broad cross-section of pro