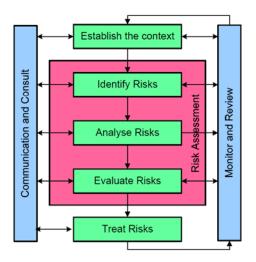

re
- Procurement Policy & Delegations of Financial Authority
- Records Management
- Regulatory Compliance
- · Road Management plan

# Risk Management Framework

Council has adopted an organisational risk management program in accordance with the principles set out in the International Standard AS/NZS ISO31000:2009.

# Risk Management Policy

Key to the Risk Management Framework is a policy statement that communicates Council's commitment to the development of a positive risk aware culture, where risk management is part of everyday activity throughout Council and establishes clear expectations regarding staff responsibility for indentifying and managing risk.

# Risk Management Procedure

The Risk Management Procedure (Figure 1) is an interactive process consisting of seven defined steps.



Figure 1 – Risk Management Process AS/NZ ISO 31000:2009.

The key elements of a risk management process are as follows:

- Establish the context means understanding Council's objectives, defining internal and external
  factors that could be a source of uncertainty, helping identify risk and setting the scope and risk
  criteria for the remaining risk management process.
- Risk identification determines what, where, when, why and how risks could arise, and the effect
  this would have on the Council's ability to achieve its objectives. Risks may also be investigated
  through workshops that engage relevant stakeholders drawn from the public, private or
  community sectors.
- Risk analysis determines the risk level against the risk criteria by understanding how quickly a
  risk can occur,