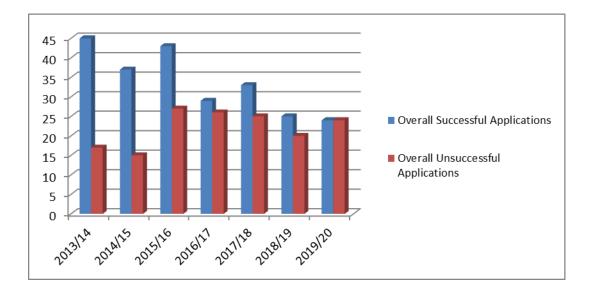

ng in-kind?
- Availability of other funding source(s).
- Prior receipt and utilisation of grants has the organisation acquitted all previous community grants to the satisfaction of Council?

#### **Applications Received**

Council received 48 applications this round. This is compared to 45 in 2018/19 and 58 in 2017/18. From 2018/19 community events were not funded from this program. Below is a snapshot of the number of applications received in comparison with previous years.



#### **Successful Versus Unsuccessful Grant Projects**

Of the 48 applications received this round, 24 are recommended for approval. This is compared to 56 per cent successful in 2018/19.

Below is a snapshot of the number of successful and unsuccessful Community Development Fund Grants compared to previous years.



#### **Determining Successful Grants**

The total value requested from Council by all 48 applicants in this round was \$178,834

The funds available are able to support 24 projects up to the value of \$67,265. Successful applicants will contribute approximately \$101,099.86 in cash, in kind and sponsorship/other funding to match Council's funds. This will result in just over \$168,000 worth of community projects being completed by 30 April 2020.

A broad cross-section of projects has been recommended for approval covering a breadth of townships throughout the municipality including: Swan Hill, Robinvale, Lake Boga, Wemen, Manangatang and Ultima.

Below are the Community Development Fund projects recommended for approval:

| Name of Organisation                                 | Project N