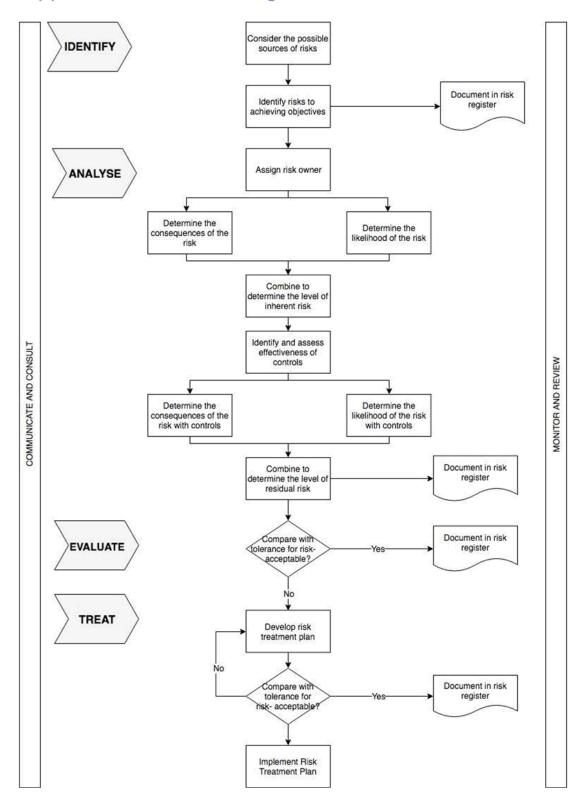

| Regulatory or contract breaches causing investigation by a relevant authority. Moderate fines and prosecution.                                                                                                      | Major regulatory or contract breaches and litigation. Liability fine and implications for management.  Potential individual criminal penalty or civil liability action.                                                                                                                            | Regulatory or contract breaches causing very serious litigation, including major class action.  Potential multiple criminal penalties or civil liability action.       | Legal                              |

### Appendix 3 - Risk Management Procedure flow chart



Swan Hill Rural City Council - Risk Management Framework - Version 1

### B.19.68 LONG TERM FINANCIAL PLAN 2019/20 TO 2028/29

**Responsible Officer:** Director Corporate Services

File Number: S15-06-05

Attachments: 1 Long Term Financial Plan 2019/20 to 2028/29

### **Declarations of Interest:**

David Lenton - as the responsible officer, I declare that I have no disclosable interests in this matter.

### Summary

Officers have developed a Long Term (10 year) Financial Plan for the organisation. The Plan is based on a number of assumptions which are detailed in the Plan. The Plan will be reviewed annually once the Council Annual Budget has been adopted. The Long Term Financial Plan 2019/20 to 2028/29 is presented for adoption.

### **Discussion**

The Local Government Act requires Coun