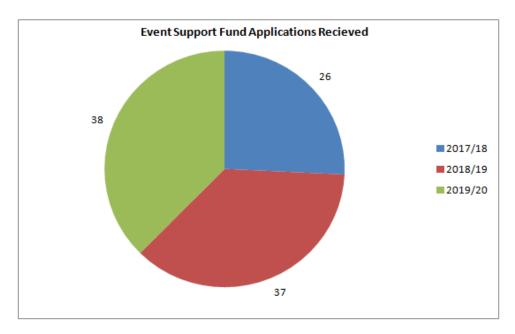

ility to positively contribute to the profile of the region and providing opportunities to engage with or showcase our cultural, arts or leisure elements (20 %).
- Events offering innovative elements (10%).
- Showcasing and developing skills of individuals and community groups (10%).
- Ability to grow the event (number of participants or economic impact) (10%).

Council received 38 applications for the Event Support Fund 2019/2020, one application more than for the previous round in 2018/2019.

The total value requested from Council by all applicants in this round was \$142,900 (including \$30,000 for New Year's Eve).

There are two applicants from 2018/19 that have not yet acquitted their funds.

Please see graph below which depicts the number of applications received in previous years.



The sharp increase in applications from 2017/2018 is assumed to be partly due to the review of grant programs which occurred late 2017, resulting in all events (small and large) being directed to apply for Event Support Fund, rather than through the Community Development Fund or Community Support Fund, as they had in the past.

Council officers also believe the increased communication and promotion of Council's new event funding program also played a part in the increase in applications. It is hoped with continued promotion each year, the number and quality of applications will continue to rise.

The methods of promotion were through our Mailchimp Grants Database, Council Website, Facebook and in the Swan Hill Guardian (New Year's Eve).

With the review of the events funding program, Cou