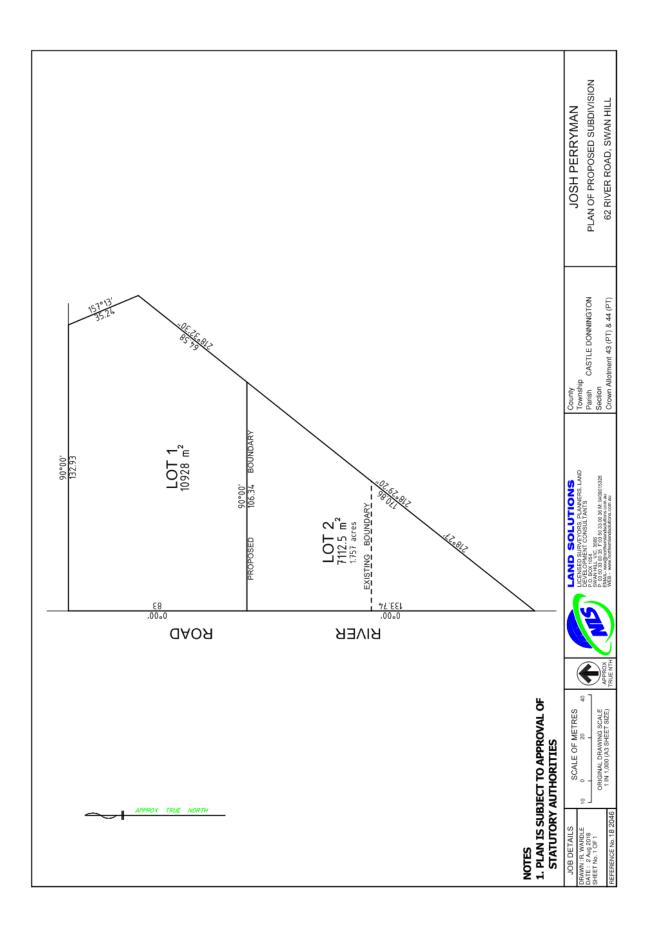

s a boundary realignment and no new lots have been created.

#### From Department of Environment, Land, Water and Planning

- i. The adjoining Crown land is not to be used for access, storage of materials or rubbish. Any private use of Crown land requires consent and/or licensing from the Department of Sustainability and Environment.
- j. Fire protection works to a higher level of protection will not be undertaken on the Crown land as a result of the residential development.

From Goulburn-Murray Water

k. Any enquiries or applications regarding access to water for the proposal should be made to Goulburn-Murray Water, Water Administration Area. The procurement of water for the proposal is the responsibility of the applicant and not addressed through the planning permit referrals process.

















#### B.19.23 RECREATION IMPLEMENTATION PLAN 2019-2028

| Responsible Officer: | Director Development and Planning          |   |
|----------------------|--------------------------------------------|---|
| File Number:         | S11-20-05                                  |   |
| Attachments:         | 1 RIP Key Projects 2019-2028               |   |
|                      | 2 Budget Allocation-Summarised Table       |   |
|                      | 3 Recreation Implementation Plan 2019-2028 | 3 |
|                      |                                            |   |

4 Nine Recreation Reserve Master Plans

#### **Declarations of Interest:**

Heather Green - as the responsible officer, I declare that I have no disclosable interests in this matter.

#### Summary

This report