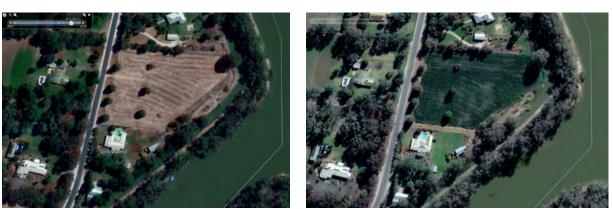

As such, the use of land for a dwelling is a Section 2 use and requires a permit.

A permit is also required to subdivide land. As the subdivision is a boundary realignment that will not increase the number of lots, the minimum area of resulting lots specified in a schedule to the zone is not binding.

A permit is also required to construct or carry out a building or works associated with a use in Section 2.

The Farming zone provides specific purposes in relation to agriculture, included among these is the use of land for agriculture. There is no requirement for agricultural use to be profitable. While agricultural pursuits on the existing lot may not be profitable, the land retains the potential to be used for agricultural purposes as shown in the images below from 2017.

19 March 2019



Figure 5 and 6. The subject site being used for agricultural purposes in 2017.

In the images, the lot appears to be sustaining a crop of lucerne. Lucerne can be used for animal feed and lucerne crops also dry the soil and thereby increase the capacity of soil to store water in times of excess, which reduces groundwater discharge. Small crops of lucerne play a role in and contribute to the productivity of the wider agricultural industry.

Within the decision guideline regarding general issue, the capability of the land to accommodate the proposed use and development, including the disposal of effluent, is to be considered. While the resulting lots will be 10928m<sup>2</sup> and 7112.5m<sup>2</sup> and may be capable of supporting the development including effluent disposal, no land capab