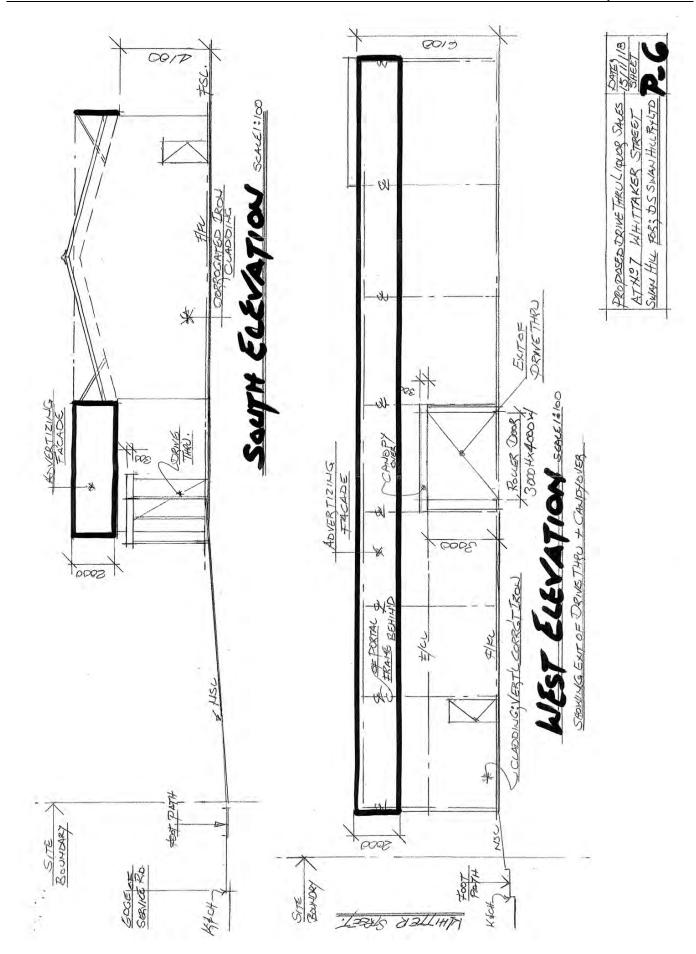

|                                                                                                                    |





#### **Proposed Plans**





#### B.19.22 PLANNING APPLICATION 2018/147 – USE AND DEVELOPMENT DWELLING AND OF THE LAND FOR Α ASSOCIATED OUTBUILDING AND SUBDIVISION OF LAND (BOUNDARY REALIGNMENT) IN THE FARMING ZONE AFFECTED BY THE LAND SUBJECT TO INUNDATION OVERLAY

| Responsible Officer: | Director Development and Planning |
|----------------------|-----------------------------------|
| File Number:         | 2018/147                          |
| Attachments:         | 1 Permit Conditions               |
|                      | 2 Proposed Plans                  |

## **Declarations of Interest:**

Heather Green - as the responsible officer, I declare that I have no disclosable interests in this matter.

# Summary

This report seeks a Council resolution to refuse the application for the use and development of the l