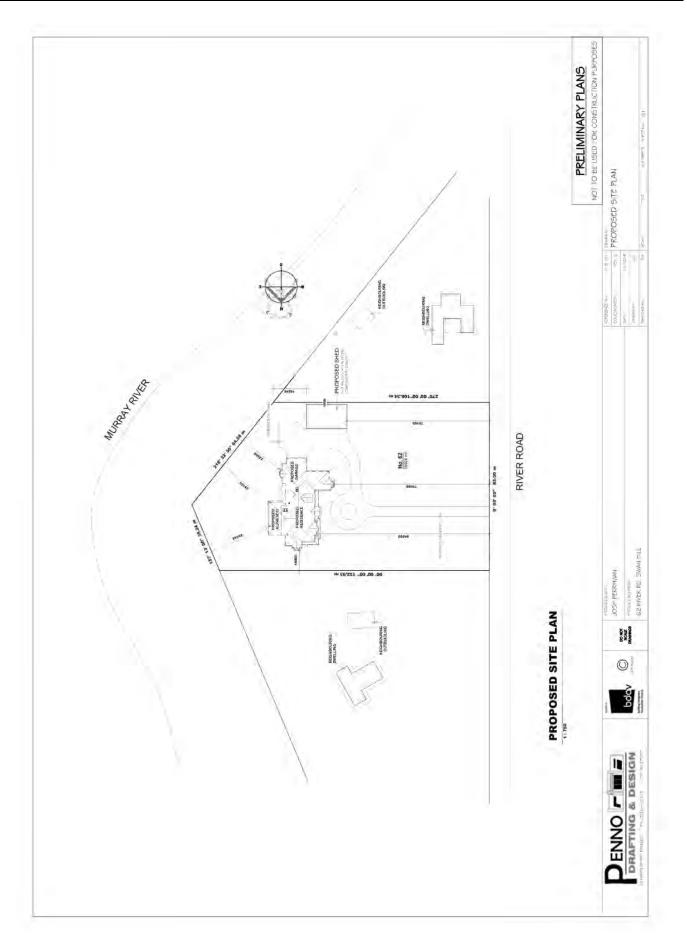

boundary realignment and no new lots have been created.

#### From Department of Environment, Land, Water and Planning

- i. The adjoining Crown land is not to be used for access, storage of materials or rubbish. Any private use of Crown land requires consent and/or licensing from the Department of Sustainability and Environment.
- j. Fire protection works to a higher level of protection will not be undertaken on the Crown land as a result of the residential development.

From Goulburn-Murray Water

k. Any enquiries or applications regarding access to water for the proposal should be made to Goulburn-Murray Water, Water Administration Area. The procurement of water for the proposal is the responsibility of the applicant and not addressed through the planning permit referrals process.

















#### B.19.23 RECREATION IMPLEMENTATION PLAN 2019-2028

| Responsible Officer: | Director Development and Planning          |   |
|----------------------|--------------------------------------------|---|
| File Number:         | S11-20-05                                  |   |
| Attachments:         | 1 RIP Key Projects 2019-2028               |   |
|                      | 2 Budget Allocation-Summarised Table       |   |
|                      | 3 Recreation Implementation Plan 2019-2028 | 3 |
|                      |                                            |   |

4 Nine Recreation Reserve Master Plans

#### **Declarations of Interest:**

Heather Green - as the responsible officer, I declare that I have no disclosable interests in this matter.

#### Summary

This report seek