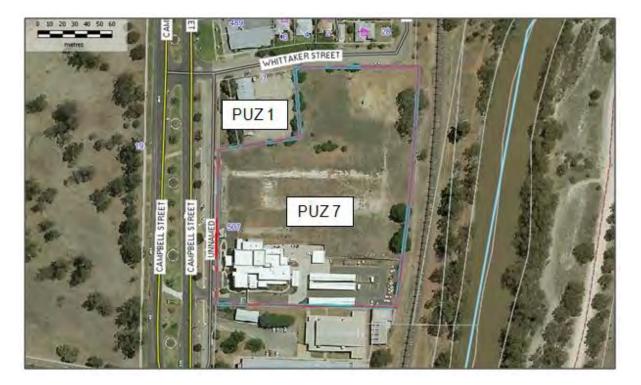

, many of the objections are not of a planning nature and lack any supporting evidence or documentation.

## Emergency Services Precinct

During the consultation period, a comment was raised regarding Council's intention for the area to accommodate an Emergency Services Precinct. The land at 507 Campbell Street, adjacent to the subject site, contains a large expanse of vacant land to the north of the lot with the current Police Station situated to the south of the lot, see figure 4. While also zoned Public Use, this land is Public Use Zone 7 and is listed in the Swan Hill Planning Scheme as to be used for the purpose of 'other public use'. As the subject site is zoned PUZ1 – Service and Utility, the site was not included in discussions regarding the potential Emergency Services Precinct.



# Consultation

The offer of a mediation meeting was rejected by many of the objectors and it was requested that the objections be considered 'as they stand'.

A response to the objectors was provided by the applicant and a counter-response was received by an objector on behalf of the Sun Centre Motel. The issues raised in objector submissions have been addressed above. On the 25 February, a Council Assembly was held at which both the objectors and the applicant were given the opportunity to voice their concerns regarding the proposal. No new information was presented at this time.

## Financial Implications

As the proposed use and development is of a private nature on private land, no financial implications to Council are foreseen.

## Social Implications

While the number of liquor ou