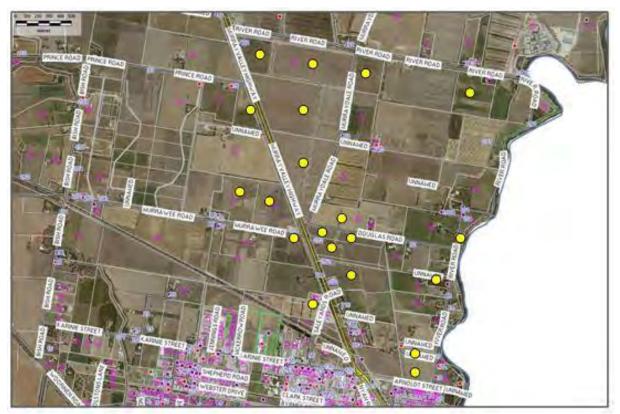

elling cannot be determined.

The decision guidelines regarding the use of land for a dwelling refer to whether or not the dwelling will result in the loss or fragmentation of productive farmland. As outlined above, while the agricultural use may not be solely profitable, the fact remains that the dwelling will result in a loss of agricultural land.

Other decision guidelines include whether the dwelling would be adversely affected by or adversely affect agricultural activities on adjacent land and whether the potential for the proposal to lead to a concentration or proliferation of dwellings in the area and the impact of this on the use of land for agriculture.

The image below is an indication of the number of vacant lots in the general area also zoned faming and subject to inundation.



Figure 7. Vacant lots that may be further developed.

Due to the surrounding land uses, it is unlikely that a dwelling in the proposed location would be affected by or has an effect on agricultural activities on adjacent land. The granting of a permit for a dwelling does however, have the potential to lead to a proliferation of new dwellings in the area that would impact the remaining productive agricultural land.

Regarding the decision guidelines that relate to design and siting, while the proposed development is quite large, the materials, colours and style of the dwelling are appropriate for the area.

While the land is currently bare, the proposed dwelling will impact the natural scene from the road side by obstructing the view to the Murray River Reserve, as shown in figure 8.

19