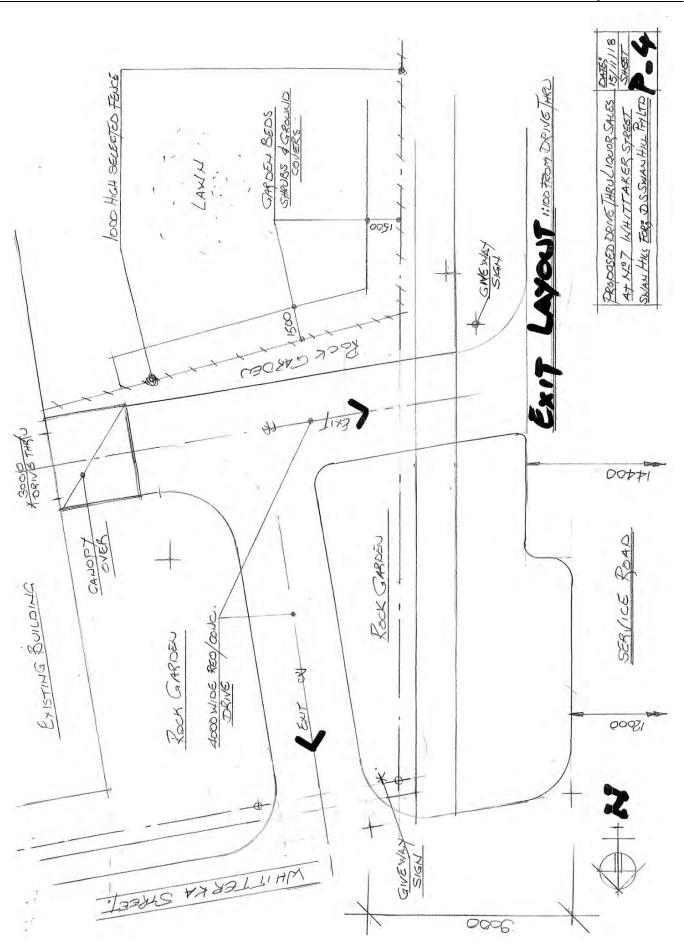

|                                                                                                                    |





#### **Proposed Plans**





#### B.19.22 PLANNING APPLICATION 2018/147 – USE AND DEVELOPMENT DWELLING AND OF THE LAND FOR Α ASSOCIATED OUTBUILDING AND SUBDIVISION OF LAND (BOUNDARY REALIGNMENT) IN THE FARMING ZONE AFFECTED BY THE LAND SUBJECT TO INUNDATION OVERLAY

| Responsible Officer: | Director Development and Planning |
|----------------------|-----------------------------------|
| File Number:         | 2018/147                          |
| Attachments:         | 1 Permit Conditions               |
|                      | 2 Proposed Plans                  |

## **Declarations of Interest:**

Heather Green - as the responsible officer, I declare that I have no disclosable interests in this matter.

# Summary

This report seeks a Council resolution to refuse the application for the