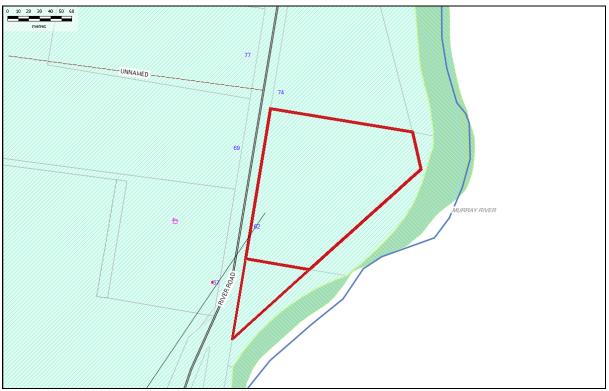

nused and relatively free from vegetation, as shown in figures 1 and 2. The smaller lot contains outbuildings associated with the dwelling on the larger lot.

19 March 2019



Figure 1. Existing condition of the subject site.



Figure 2. Aerial image of the subject site and surrounds.

The land is zoned Farming and affected by the Land Subject to Inundation Overlay (LSIO), as shown in figure 3. The subject site is within an area of Aboriginal Cultural Sensitivity however the proposed use and development is exempt from requiring a Cultural Heritage Management Plan as the activity is exempt under the Aboriginal

Heritage Regulations 2018. The majority of land surrounding the subject site is similarly zoned Farming with land bordering the Murray River zoned Public Park and Recreation land.



Figure 3. Zoning of the subject site and surrounds.

# Proposal

The proposed development includes a subdivision via a boundary realignment that will shift the existing boundary from the south of the existing dwelling to the north of the existing dwelling thereby creating a vacant lot on the unused land.

The development of a large dwelling and associated outbuilding is proposed for the resulting vacant lot.

The existing access will be utilised for the existing dwelling with an additional access from River Road required for the proposed dwelling.

The proposed dwelling is to be comprised of 7 bedrooms, 5 bathrooms, a study, school room, toy room, laundry, kitchen, various formal and informal living spaces, various storage spaces, an attic, garage and a large alfresco area. The total flo