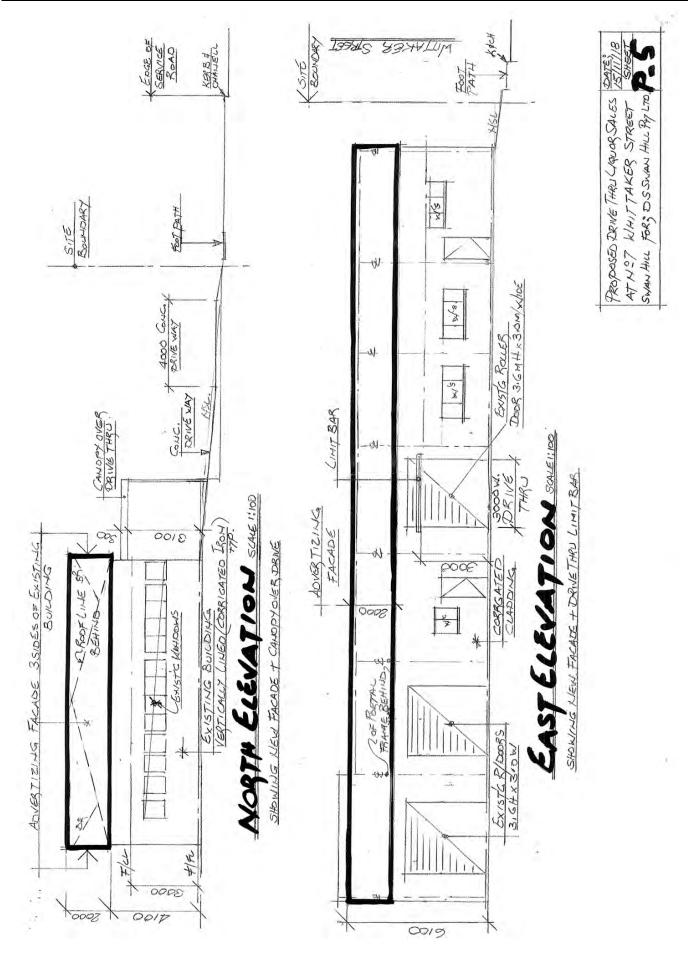

|                                                                                                                    |





#### **Proposed Plans**





#### B.19.22 PLANNING APPLICATION 2018/147 – USE AND DEVELOPMENT DWELLING AND OF THE LAND FOR Α ASSOCIATED OUTBUILDING AND SUBDIVISION OF LAND (BOUNDARY REALIGNMENT) IN THE FARMING ZONE AFFECTED BY THE LAND SUBJECT TO INUNDATION OVERLAY

| Responsible Officer: | Director Development and Planning |
|----------------------|-----------------------------------|
| File Number:         | 2018/147                          |
| Attachments:         | 1 Permit Conditions               |
|                      | 2 Proposed Plans                  |

## **Declarations of Interest:**

Heather Green - as the responsible officer, I declare that I have no disclosable interests in this matter.

# Summary

This report seeks a Council resolution to refuse the application for the use and development of the