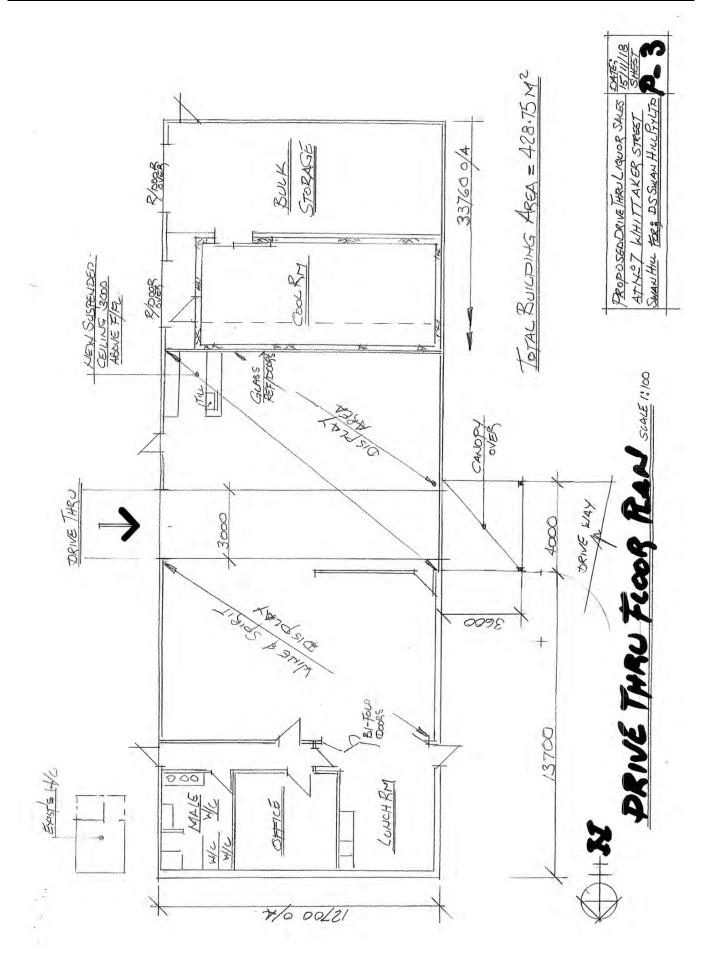

|                                                                                                                    |





#### **Proposed Plans**





#### B.19.22 PLANNING APPLICATION 2018/147 – USE AND DEVELOPMENT DWELLING AND OF THE LAND FOR Α ASSOCIATED OUTBUILDING AND SUBDIVISION OF LAND (BOUNDARY REALIGNMENT) IN THE FARMING ZONE AFFECTED BY THE LAND SUBJECT TO INUNDATION OVERLAY

| Responsible Officer: | Director Development and Planning |
|----------------------|-----------------------------------|
| File Number:         | 2018/147                          |
| Attachments:         | 1 Permit Conditions               |
|                      | 2 Proposed Plans                  |

## **Declarations of Interest:**

Heather Green - as the responsible officer, I declare that I have no disclosable interests in this matter.

# Summary

This report seeks a Council resolution to refuse the application for t