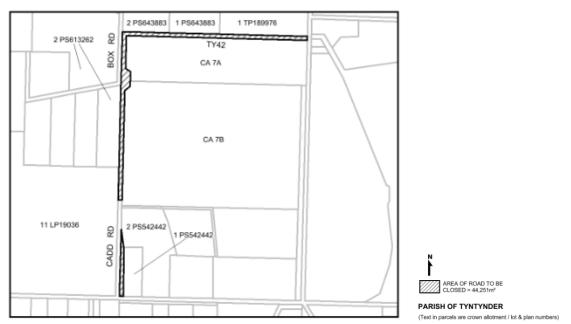

chedule 10 Clause 3 of the Local Government Act, 1989 (Act). If discontinued, the land from the roads will be returned to the Crown.

#### Discussion

DELWP have advised that they propose to sell surplus government property under the GMW Connections Project.

As part of the project, GMW (Goulburn Murray Water) have recently constructed a compound with pumps etc at the eastern end of the government road known as TY42 Tyntynder South, near McKenzie Road. Above ground water infrastructure was also installed within the road reserves of Cadd Road and TY42.

In respect to the disposal of the Crown Land, DELWP are requesting Council discontinue parts of Cadd Road as well as TY42, in its entirety. The sections of road proposed to be discontinued are 4.42 ha of unformed natural surface. See plan.



DELWP have advised that the proposed sale of land has been negotiated with GMW and confirmed as follows. With reference to the attached plans (attachment1), the subject land coloured yellow (about 1.75 ha), blue (about 0.42 ha) and red (about 0.35 ha) is to be offered for sale to adjacent landowners.

Easements as required by GMW will be arranged and subject to consultation, DELWP will arrange for the reservation of the land coloured green and brown under s4 Crown Land (Reserves) Act 1978.

Further investigations revealed that there are no Section 173 agreements or easements attached to the title. On inspection, it has been determined that this road is "not reasonably required as a road for public use".

The statutory procedures require that consultation must be undertaken prior to a fin