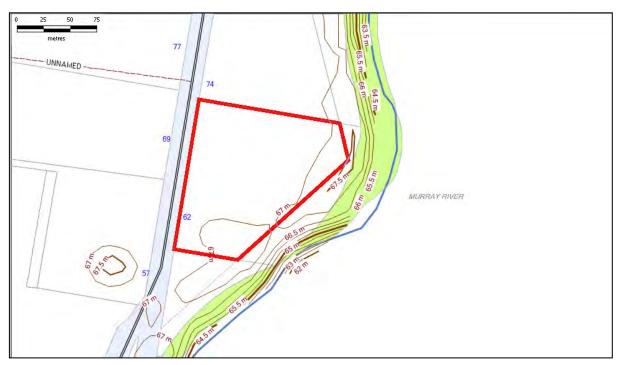

e

The primary planning concern is the facilitation of development in an area prone to flood. The purpose of the flood overlay (LSIO) is to both protect residents and property from the damaging effects of flood and also to maintain the natural flow of floodwaters by minimising potential obstruction.

The nominated flood level for the subject site is 67.9 metres AHD as advised by North Central Catchment Management Authority. The ground level at the location of the proposed dwelling and also of River Road is 67 metres indicating a potential flood depth of 900 mm, as shown in figure 4. A flood level of this depth not only puts occupants and property at direct risk but also creates the potential for occupants to be stranded during flood events as River Road would be inundated and impassable.



Figure 4. Contours of the subject site and River Road.

Additional concerns include the zoning of the land and the potential to set a precedent for land zoned Farming.

The decision to be made is whether it is appropriate to permit the use and development given the applicable planning policies, decision guidelines and controls

that apply to the land, in particular those about flooding and the management of risks.

The key questions to consider are:

- Is the proposal appropriate for the zone?
- Is the proposal appropriate under the overlay?
- Is the proposed development in accordance with the policies and provisions of the Swan Hill Planning Scheme?
- Will the proposal result in a proliferation of inappropriate development within a flood prone area?

# Zoning

The proposed development i