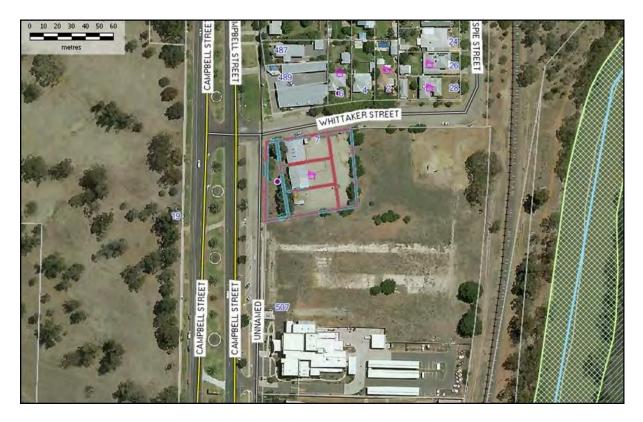

oad Zone, Category 1. Land to the east and south is similarly zoned Public Use and is bordered by further land zoned General Residential.



Figure 2 Zoning of the subject site and surrounds.

The site is located along the southern entrance to the Swan Hill township that is characterised by some commercial sites, residential areas, emergency services and accommodation facilities.

The Swan Hill Police Station is located approximately 63m to the south of the subject site with vacant land separating the two. The Sun Centre Motel is located across Whittaker Street to the north, with dwellings lining the remainder of Whittaker Street to east. Vacant land lies to the east of the subject site and public park land to the west across the dual carriageway of Campbell Street, as shown in figure 3.



Figure 3. Aerial image of the subject site and surrounds.

# Proposal

The proposed development involves the refitting of the existing building to accommodate the use of land for a drive-through packaged liquor outlet.

The proposed development includes the addition of a second crossover onto Whittaker Street and an additional crossover onto the Campbell Street service road to provide exits for vehicles leaving the drive-through packaged liquor outlet. Entry is proposed via the existing crossover located centrally at the northern border of the site. The provision of 9 car parking spaces, inclusive of one accessible park is included in the design of the proposed development. Landscaping is proposed near the western boundary of the subject site to improve the appearance from Campbell Stree