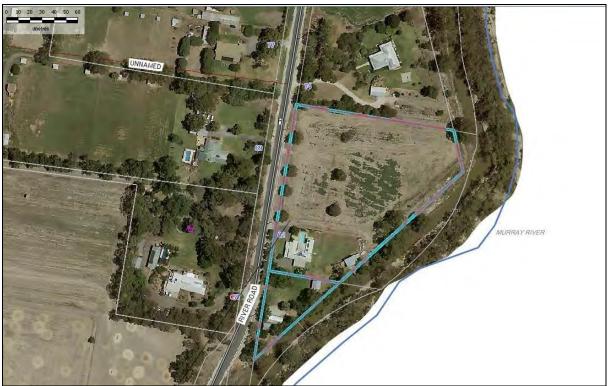

g conditions

The subject site is located at 62 River Road in Swan Hill. The site is approximately 2 kilometres to the north of the Swan Hill Central Business District and approximately 43 metres to the west of the Murray River with an open irrigation channel on land owned by Goulburn-Murray Water separating the two.

The subject site is comprised of two existing lots with areas of approximately 2260m<sup>2</sup> and 1.58 hectares. The two lots are in the same ownership with the larger lot currently containing a dwelling with land to the north of the dwelling being unused and relatively free from vegetation, as shown in figures 1 and 2. The smaller lot contains outbuildings associated with the dwelling on the larger lot.

19 March 2019



Figure 1. Existing condition of the subject site.



Figure 2. Aerial image of the subject site and surrounds.

The land is zoned Farming and affected by the Land Subject to Inundation Overlay (LSIO), as shown in figure 3. The subject site is within an area of Aboriginal Cultural Sensitivity however the proposed use and development is exempt from requiring a Cultural Heritage Management Plan as the activity is exempt under the Aboriginal

Heritage Regulations 2018. The majority of land surrounding the subject site is similarly zoned Farming with land bordering the Murray River zoned Public Park and Recreation land.



Figure 3. Zoning of the subject site and surrounds.

# Proposal

The proposed development includes a subdivision via a boundary realignment that will shift the existing boundary from the south of the existing dwelling to the