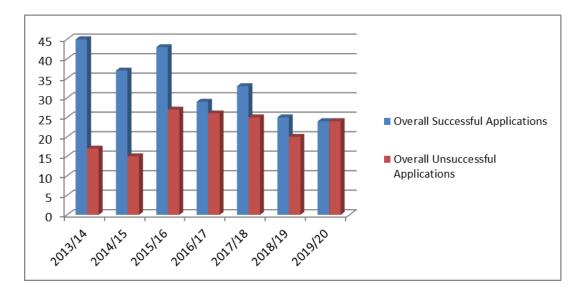

buting in-kind?
- Availability of other funding source(s).
- Prior receipt and utilisation of grants has the organisation acquitted all previous community grants to the satisfaction of Council?

## **Applications Received**

Council received 48 applications this round. This is compared to 45 in 2018/19 and 58 in 2017/18. From 2018/19 community events were not funded from this program. Below is a snapshot of the number of applications received in comparison with previous years.



## **Successful Versus Unsuccessful Grant Projects**

Of the 48 applications received this round, 24 are recommended for approval. This is compared to 56 per cent successful in 2018/19.

Below is a snapshot of the number of successful and unsuccessful Community Development Fund Grants compared to previous years.



## **Determining Successful Grants**

The total value requested from Council by all 48 applicants in this round was \$178,834

The funds available are able to support 24 projects up to the value of \$67,265. Successful applicants will contribute approximately \$101,099.86 in cash, in kind and sponsorship/other funding to match Council's funds. This will result in just over \$168,000 worth of community projects being completed by 30 April 2020.

A broad cross-section of projects has been recommended for approval covering a breadth of townships throughout the municipality including: Swan Hill, Robinvale, Lake Boga, Wemen, Manangatang and Ultima.

Below are the Community Development Fund projects recommended for approval:

| Name of Organisation                                 | Project Nam