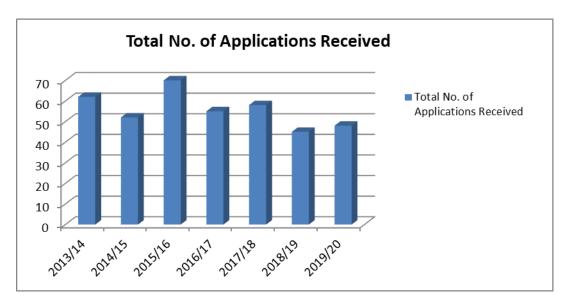

e options/alternatives?
- Any other evidence of demand how much is the project needed?

- Minor or local festivals or events that have broad community benefit
- Long term viability of applicant organisation.
- Level of cash or in-kind contribution what is the organisation contributing to the project? Are they contributing in-kind?
- Availability of other funding source(s).
- Prior receipt and utilisation of grants has the organisation acquitted all previous community grants to the satisfaction of Council?

## **Applications Received**

Council received 48 applications this round. This is compared to 45 in 2018/19 and 58 in 2017/18. From 2018/19 community events were not funded from this program. Below is a snapshot of the number of applications received in comparison with previous years.



## **Successful Versus Unsuccessful Grant Projects**

Of the 48 applications received this round, 24 are recommended for approval. This is compared to 56 per cent successful in 2018/19.

Below is a snapshot of the number of successful and unsuccessful Community Development Fund Grants compared to previous years.



## **Determining Successful Grants**

The total value requested from Council by all 48 applicants in this round was \$178,834

The funds available are able to support 24 projects up to the value of \$67,265. Successful applicants will contribute approximately \$101,099.86 in cash, in kind and sponsorship/other funding to match Council's funds. This will result in just over \$168,000 worth of community projects being completed by 30 April 2020.

A broad cross-section of project