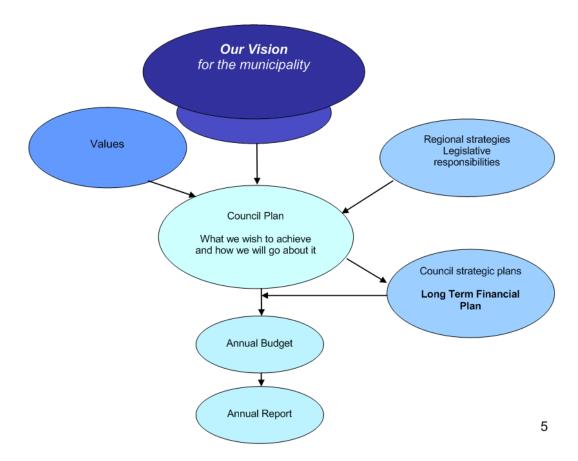

in the Council Plan (non-financial resources are assumed to
  include human resources and Council's asset base, which are all referred to in various parts of the
  SRP);
- · Establish a basis to measure Council's adherence to its polices and strategies; and
- Assist Council to comply with sound financial management principles, in accordance with the Local Government Act (1989) and to plan for the long-term financial sustainability of the municipality.

While compliance with the legislation can be achieved with the development of long-term (four year) financial statements, the 10 year approach adopted by Council is more comprehensive.

A 10 year timeframe more fully supports strategic asset management as many of Council's assets have long lives.

### Council's Strategic Planning Framework



### 1.4 Long Term Financial Plan objectives

The objective of a long term financial plan is to assist Council to set its future financial direction. Longer term planning is essential to assess revenue raising needs and capacity, to vary service levels and undertake major capital works, while ensuring that Council remains financially sustainable in the long term.

Section 136 of the Local Government Act 1989 sets out the following principles of sound financial management:

- 1. A Council must implement the principles of sound financial management
- The principles of sound financial management are that a Council must:-
  - Manage financial risks faced by the Council prudently, having regard to economic circumstances;
  - Pursue spending and rating polices that are consistent with a reasona