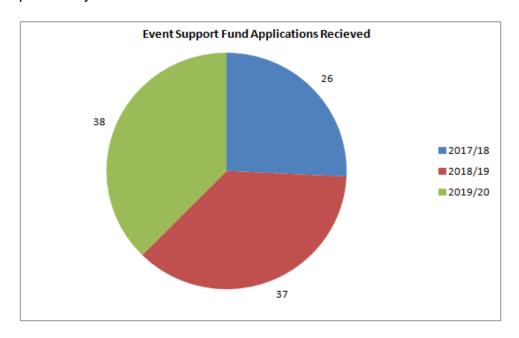

ility to positively contribute to the profile of the region and providing opportunities to engage with or showcase our cultural, arts or leisure elements (20 %).
- Events offering innovative elements (10%).
- Showcasing and developing skills of individuals and community groups (10%).
- Ability to grow the event (number of participants or economic impact) (10%).

Council received 38 applications for the Event Support Fund 2019/2020, one application more than for the previous round in 2018/2019.

The total value requested from Council by all applicants in this round was \$142,900 (including \$30,000 for New Year's Eve).

There are two applicants from 2018/19 that have not yet acquitted their funds.

Please see graph below which depicts the number of applications received in previous years.



The sharp increase in applications from 2017/2018 is assumed to be partly due to the review of grant programs which occurred late 2017, resulting in all events (small and large) being directed to apply for Event Support Fund, rather than through the Community Development Fund or Community Support Fund, as they had in the past.

Council officers also believe the increased communication and promotion of Council's new event funding program also played a part in the increase in applications. It is hoped with continued promotion each year, the number and quality of applications will continue to rise.

The methods of promotion were through our Mailchimp Grants Database, Council Website, Facebook and in the Swan Hill Guardian (New Year's Eve).

With the review of the events funding program, Cou