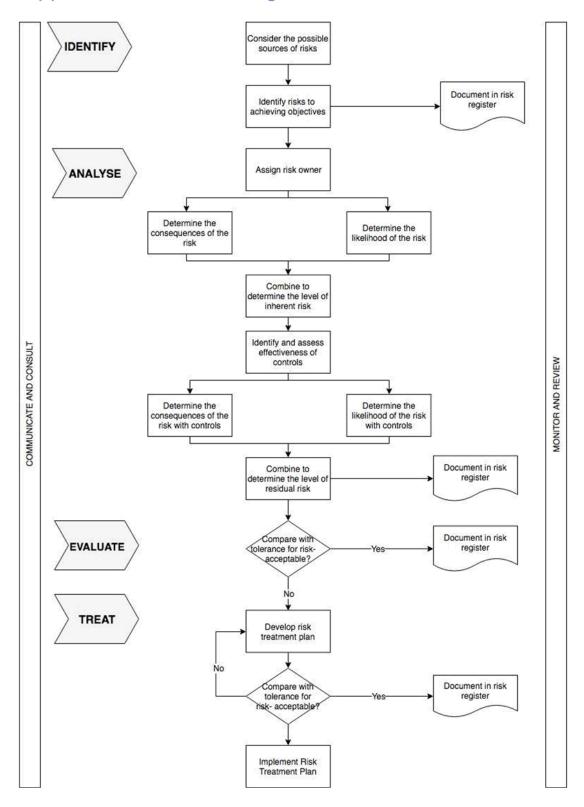

| Regulatory or contract breaches causing investigation by a relevant authority. Moderate fines and prosecution.                                                                                                      | Major regulatory or contract breaches and litigation. Liability fine and implications for management.  Potential individual criminal penalty or civil liability action.                                                                                                                            | Regulatory or contract breaches causing very serious litigation, including major class action.  Potential multiple criminal penalties or civil liability action.       | Legal                              |

### Appendix 3 - Risk Management Procedure flow chart



Swan Hill Rural City Council - Risk Management Framework - Version 1

16 July 2019

### B.19.68 LONG TERM FINANCIAL PLAN 2019/20 TO 2028/29

**Responsible Officer:** Director Corporate Services

File Number: S15-06-05

Attachments: 1 Long Term Financial Plan 2019/20 to 2028/29

### **Declarations of Interest:**

David Lenton - as the responsible officer, I declare that I have no disclosable interests in this matter.

### Summary

Officers have developed a Long Term (10 year) Financial Plan for the organisation. The Plan is based on a number of assumptions which are detailed in the Plan. The Plan will be reviewed annually once the Council Annual Budget has been adopted. The Long Term Financial Plan 2019/20 to 2028/29 is presented for adoption.

### **Discussion**

The Local Government Act