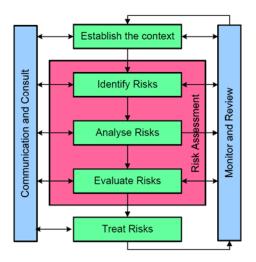

- Procurement Policy & Delegations of Financial Authority
- Records Management
- Regulatory Compliance
- · Road Management plan

# Risk Management Framework

Council has adopted an organisational risk management program in accordance with the principles set out in the International Standard AS/NZS ISO31000:2009.

## Risk Management Policy

Key to the Risk Management Framework is a policy statement that communicates Council's commitment to the development of a positive risk aware culture, where risk management is part of everyday activity throughout Council and establishes clear expectations regarding staff responsibility for indentifying and managing risk.

## Risk Management Procedure

The Risk Management Procedure (Figure 1) is an interactive process consisting of seven defined steps.



Figure 1 – Risk Management Process AS/NZ ISO 31000:2009.

The key elements of a risk management process are as follows:

- Establish the context means understanding Council's objectives, defining internal and external
  factors that could be a source of uncertainty, helping identify risk and setting the scope and risk
  criteria for the remaining risk management process.
- Risk identification determines what, where, when, why and how risks could arise, and the effect
  this would have on the Council's ability to achieve its objectives. Risks may also be investigated
  through workshops that engage relevant stakeholders drawn from the public, private or
  community sectors.
- Risk analysis determines the risk level against the risk criteria by understanding how quickly a
  risk can occur,