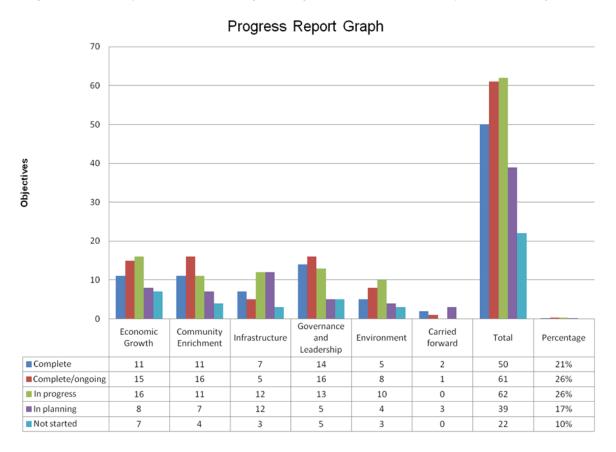

cannot be marked as completed until later years.



In progress - these objectives are past the planning phase, and are in progress towards completion.



In planning - objectives that are not complete or in progress but actions have been taken are marked as in planning stage.



Not started - objectives that have not been commenced at the time of reporting.

# Overall results snapshot

The Council Plan 2017-21 includes 86 initiatives and 234 actions through which the achievement of the Council Plan may be measured over its four-year term. Each action has a nominated responsible officer who is a member of the Leadership Team, reflecting the importance placed on achieving targets. As some objectives/actions span over a number of years they cannot be marked as completed until later years.



The following objectives were marked as complete during the fourth quarter:

- 1.1.3 Develop a business expansion or relocation strategy
- 9.4.1 Complete a service review of the road network
- 14.1.1 Identify the key issues to be advocated for to improve the effectiveness of Council's advocacy.
- 13.2.3 Advocate State and Federal government for improved health services for our community.

The following number of objective had a progress status change during the fourth quarter:

- 3 objectives marked completed/ongoing
- 11 objectives marked in progress
- 3 objectives marked in planning

# Objectives carried forward from Council Plan 2013-17

| FOUR YEAR PRIORITY                                                                                                                | OBJECTIVE