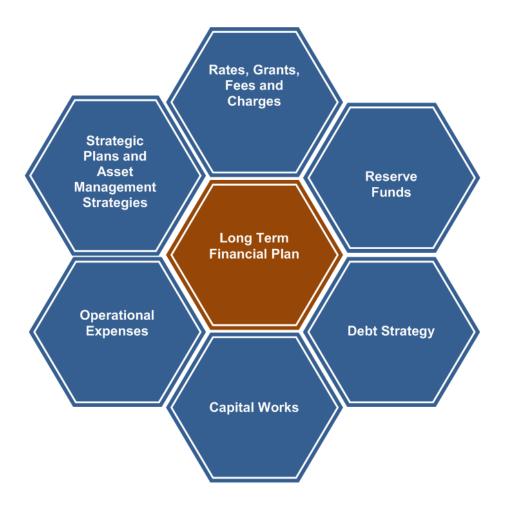

e year view
- The Strategic Resource Plan four year view
- The Long Term Financial Plan ten year view

One of the challenges for Council is the relatively short term nature of the political cycle in which pressure is often applied to deliver things now or to reduce rates, or both.

If Council is to truly implement sound financial management, these short term pressures should be considered in a longer term planning context and the impact of decisions made now modelled over the 10 year period so that consequences are clear for all stakeholders.

Council's Long Term Financial Plan is based on a series of assumptions made by Council staff and takes into consideration the effects of new and emerging issues.

The outcomes of this review are presented in the following sections of this document.



### 2. Key assumptions

In developing the revised Long Term Financial Plan a range of issues and challenges have been identified that will have an impact on Council's financial position in the years ahead.

Rate capping was first introduced for the 2016/17 financial year budget. Any increase in Council rates will be capped at a value to be determined by the Minister for Local Government. At this stage the capping of rates will be linked to the Consumer Price Index (CPI). The annual CPI increase used throughout this document is detailed in the table below:

|     | Budget Forecast |         |         |         |         |         |         |         |         |         |
|-----|-----------------|---------|---------|---------|---------|---------|---------|---------|---------|---------|
|