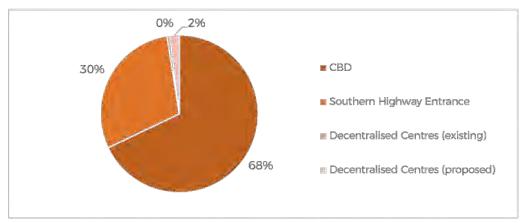

and has been identified as being required for a future bridge over the Murray River.

The land has been earmarked for rezoning from Public Park and Recreation Zone to the C1Z by State Government. The proposal was referred to the Government Land Standing Advisory Committee, who recommend the proposed rezoning of the two sites to C1Z proceed. The land has since been rezoned to C1z via Amendment GC73. The land forms part of the western interface with the Swan Hill Riverfront Master Plan area.

# 8. Land Use Analysis - Swan Hill

## 8.1, Commercial 1 Zone Areas

The collective C1Z land in Swan Hill is approximately 63.9 Ha in total. The majority of this land supply is in the CBD (68%). The remaining C1Z supply is located in the southern highway gateway (30%) and decentralised locations (2%).



Figure 11: Commercial 1 Zone land supply by location - Swan Hill

## 8.1.1. Central Business District (CBD)

The CBD area consist of approximately 43.42 Ha of C1Z land, generally bound by Curlewis Street / Murray Valley Highway to the northeast and east, Gray Street to the south, and Beveridge Street and Splatt Street to the west.



Figure 12: Swan Hill CBD land use - Commercial 1 Zone

Analysis of zoned C1Z land in the Swan Hill CBD indicates approximately 72% of all zoned C1Z land being utilised for retail and commercial uses (accommodation and food services included). A significant percentage of land are either undeveloped (3%), vacant (7%) or used for non-commercial purposes (11%). Health care and social services makes up 6% of land use in the CBD.



Figure 13: Analysis of Commerci