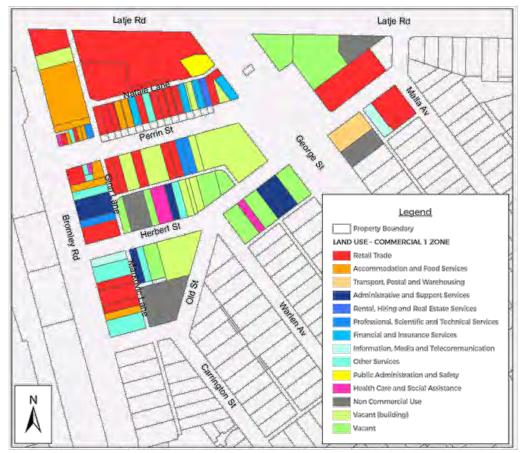

c impacts that could reduce IN1Z land supply.

As indicated above the current zoned land supply for IN1Z land allows for 115% growth of industrial land use in Swan Hill. Should the IA1 be removed from zoned IN1Z land supply, the zoned land supply for IN1Z still allows for 56% growth of industrial land use in Swan Hill.

## 9. Land Use Analysis - Robinvale

## 9.1. Commercial 1 Zone Area - Robinvale CBD

The Robinvale CBD area consist of approximately 7.53 Ha of C1Z land, generally bound by Latje Road to the north, Bromley Road to the west, Old Street and Herbert Street to the south, and Malla Avenue to the east. The majority of retail and commercial developments front onto Perrin Street and Bromley Road, with Latje Road and Natale Lane providing access to the IGA supermarket development.



Figure 37: Robinvale CBD land use - Commercial 1 Zone

Analysis of zoned C1Z land in the Robinvale CBD indicates approximately 60% of all zoned C1Z land being utilised for retail and commercial uses (accommodation and food services included). A significant percentage of land are either undeveloped (14%), vacant (15%) or used for non-commercial purposes (8%). Health care and social services makes up 2% of land use in the CBD.



Figure 38: Analysis of Commercial 1 Zone land use in Robinvale CBD

The vacant undeveloped C1Z parcels total 1.09 Ha and are scattered across the CBD area as follows:

- eight parcels fronting Herbert Street totalling approximately 6,013m<sup>2</sup>.
- two parcels in the northern section of the CBD totalling approximately 4,864m<sup>2</sup>.

The total vacant lan