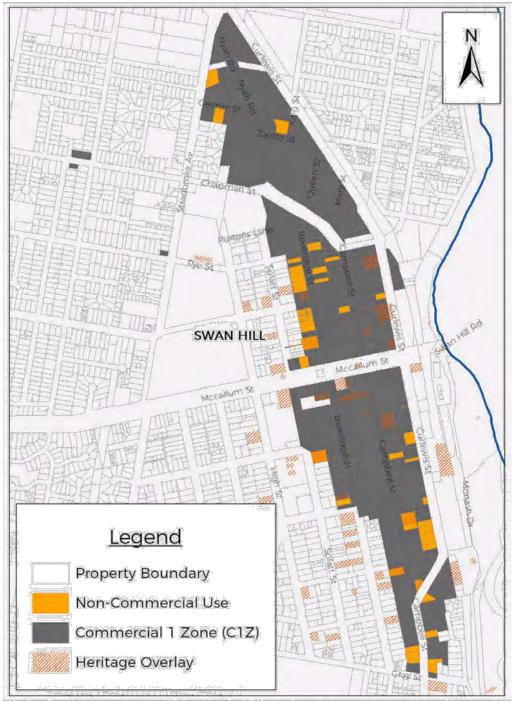

oped land and vacancies in the Swan Hill CBD - Commercial 1 Zone

Non-commercial uses in the CBD cover approx. 4.64 Ha of C1Z land (refer Figure 15 below). The uses predominantly consist of residential use, which results in under development of land already zoned for commercial use. Although these sites are scattered across the CBD, a large amount of sites have frontage to key commercial streets in the CBD (such as Cambell Street, Curlewis Street and Beveridge Street). Only a

small number of sites are affected by the heritage overlay; however this does not necessarily limit the adaptive reuse from residential to commercial.

A small node exists along Beveridge Street between McCallum Street and Pye Street which could support future commercial development to the west of Beveridge Street.



Figure 15: Non-commercial sites within the Swan Hill CBD zoned Commercial 1 Zone

The total non-commercial use land area can theoretically<sup>5</sup> accommodate the following commercial floor space:

- 13,900m<sup>2</sup> at 30% site coverage with single storey developments
- 23,200m<sup>2</sup> at 50% site coverage with single storey developments
- 32,480m<sup>2</sup> at 70% site coverage with single storey developments
- 27,800m<sup>2</sup> at 30% site coverage with two storey developments.

Note: site coverage estimations are generic and does not include the varied and individual site characteristics of the respective sites: the aim is to provide a conservative estimate for analysis purposes.

The land use mix within the CBD indicates a wide range of goods and services, with a vibra