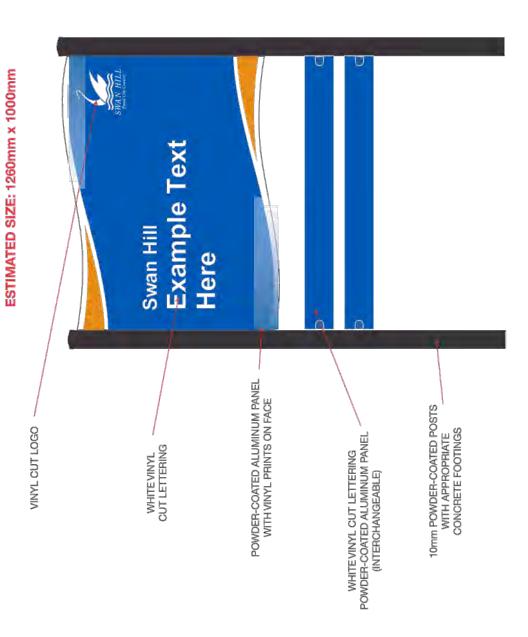

strives to achieve its aspirations.

#### **Options**

- 1. Endorse the attached 2018 SHRCC Proposed Signage report
- 2. Does not endorse the 2018 SHRCC Proposed Signage report.

#### Recommendation

That Council endorse the attached 2018 SHRCC Proposed Signage report as the style guide for any new signage at recreation or community facilities across the municipality.

#### **123/18 Motion**

# **MOVED Cr Jeffery**

That Council endorse the attached 2018 SHRCC Proposed Signage report as the style guide for any new signage at recreation or community facilities across the municipality.

## **SECONDED Cr Johnson**

The Motion was put and CARRIED

# SWAN HILL Swal Opposed 2018 SHRCC PROPOSED SIGNAGE



ESTIMATED SIZE: 1745mm x 1180mm









MEDIUM



SMALL

ESTIMATED SIZE: 1000mm x 800mm













#### B.18.107 2019-2021 DOMESTIC WASTEWATER MANAGEMENT PLAN

**Responsible Officer:** Director Development and Planning

**File Number:** 00-00-00

**Attachments:** 1 2019-2021 Domestic Wastewater Management

Plan

#### **Declarations of Interest:**

Heather Green - as the responsible officer, I declare that I have no disclosable interests in this matter.

## Summary

The Domestic Wastewater Management Plan has been redeveloped to assist Council officers in the management of current Onsite Wastewater Management Systems within the municipality and provide guidance for future development and installations. This new plan will supersede Council's previous DWMP created in 2013.

#### **Discussion**

Developing and reviewing the Domestic Wastewater Management Plan is a requirement unde