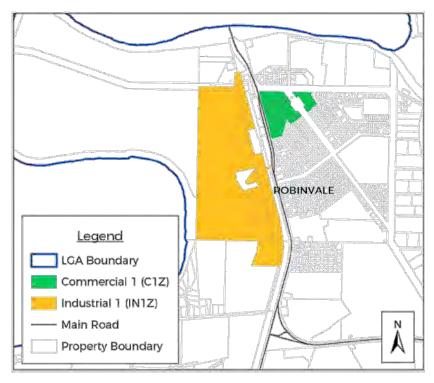

C1Z,
- a small northern commercial gateway zoned C2Z,
- a linear southern commercial gateway along the Murray Valley Highway entrance with both C1Z and C2Z areas,
- three small C1Z nodes at separate locations within residential areas to the west of the CBD,
- a decentralised C1Z land parcel on the western edge of the urban area available for future development,
- a main IN1Z industrial area along the northern edge of the urban area along Karinie Street; and
- a IN1Z industrial node on the western edge of the urban area.



Commercial and Industrial Zoned Land in Swan Hill

ix

<sup>&</sup>lt;sup>1</sup> Source: Robinvale Economic Development Strategy 2012-2017

The township of Robinvale has the following industrial and commercial areas:

- A CBD zoned C1Z
- An industrial area zoned IN1Z.



Commercial and Industrial Zoned Land in Robinvale

The analysis identified the following key findings:

# SWAN HILL

### Commercial 1 Zone

Theoretical floor space that could be realised from the zoned land supply, calculated at various development yields, identify between 57,000m² and 114,000m² additional retail and commercial floor space in Swan Hill within C1Z areas. Undeveloped or land with potential to be developed for retail/commercial use in Swan total approx. 19.01 Ha; 46% of this land is located in the CBD, 48% in the southern highway gateway, and six percent in decentralised nodes.

The potential retail and commercial floor space that could be realised from the zoned C1Z land supply in Swan Hill theoretically are more than sufficient to cater for future demand based on projecte