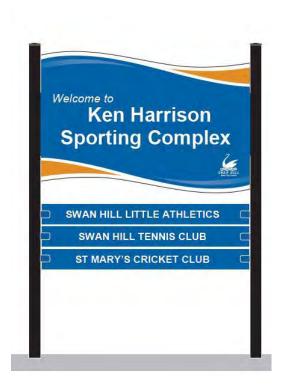

sign a specific motorsport-themed sign for the precinct entrance, rather than the standard Council branding.

A number of signs are due for renewal, in particular entry or welcoming signs into Council owned and or managed

community facilities were identified as needing replacement in recent Master Plans for the recreational reserves in the municipality.





PMS 145 – Orange Heading 1 – Uppercase PMS Black Heading 2 – Italics title case



Currently, Council's style guide does not extend to signage.

To progress further, it is suggested to continue to utilise Council's style guide to develop a new entry sign template for recreational and community facilities. With this in mind, the following conceptual designs have been tabled for consideration.

User groups listed on individual panels.



Sign (with user groups)

# **Financial Implications**

There is no direct budget allocated to remove and or install new Council controlled community facilities and recreational precinct entry/welcome signs throughout the municipality. Once a style guide has been determined, the rollout of new signs will be undertaken in accordance to the priority of the sign and available funds.

The average cost to manufacture and install community related signs such as Ken Harrison Complex displayed above, is approximately \$3,000 plus installation. This cost does not include users" naming strips. It is considered that adjustments can be made to the design, such as removing the wave in the metal sheet, to reduce the cost of production and cost reductions will be pursued.

It should be noted that quotes