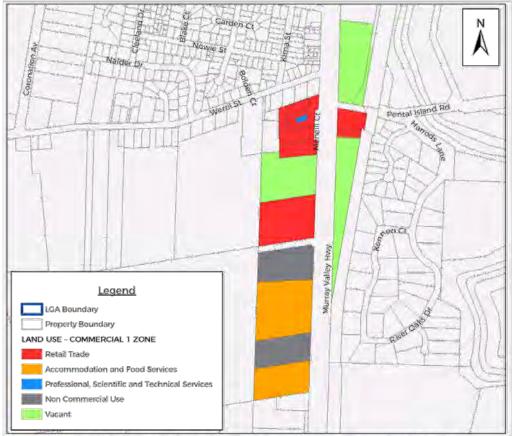

), clothing retailers, pharmacies, hardware stores, vehicle parts and food retailers (refer section 8.4.1 for more details). These are complimented by a range of local retailers, restaurants and food outlets.

### 8.1.2. Southern Highway Gateway

The southern gateway to Swan Hill along the Murray Valley Highway has a C1Z area totalling 18.92 Ha. The land to the west of the highway consists of larger blocks 110 to 170 metres deep with direct frontage to the highway. The land to the east of the highway north of Pental Island Road has direct highway frontage and depth of approx. 100 metres and is undeveloped. The land to the east of the highway south of Pental Island Road has a triangular shape, with the northern section already developed and the southern narrowing section currently vacant.



Figure 16: Swan Hill southern highway gateway land use - Commercial 1 Zone

Analysis of zoned C1Z land indicates approximately 50% of zoned C1Z land being utilised for retail and commercial uses (accommodation and food services included). A significant percentage of land are either vacant undeveloped (34%) or used for non-commercial purposes (16%).



Figure 17: Analysis of Commercial 1 Zone land in the southern highway gateway area of Swan Hill

The three vacant undeveloped C1Z parcels total 5.86 Ha. The total vacant land area can theoretically accommodate the following commercial floor space:

- 17,580m<sup>2</sup> at 30% site coverage with single storey developments
- 29,300m<sup>2</sup> at 50% site coverage with single storey developments
- 35,160m<sup>2</sup> at 30% site coverage wi