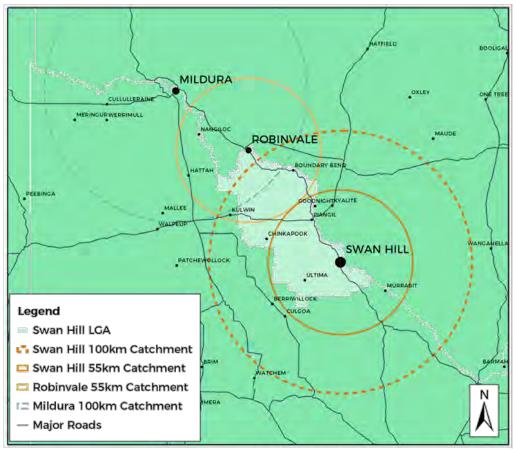

| Information Management                                                                                                     |            |            |            |            |
|----------------------------------------------------------------------------------------------------------------------------|------------|------------|------------|------------|
| Quality/Cost Standard                                                                                                      | Target     | 2017/18    | 2016/17    | 2015/16    |
| Service meets agreed timeframes for incoming correspondence registration:  • 3.40pm Monday  • 2.20pm Tuesday – Friday      | Yes<br>Yes | Yes<br>Yes | Yes<br>Yes | Yes<br>Yes |
| Cost of service as a percentage of total operating expenses.  Information Management Program / Total Operating Expenditure | <0.89%     | 0.71%      | 0.81%      | 0.69%      |

| Information Technology Services                                                                                                       |         |            |         |         |
|---------------------------------------------------------------------------------------------------------------------------------------|---------|------------|---------|---------|
| Quality/Cost Standard                                                                                                                 | Target  | 2017/18    | 2016/17 | 2015/16 |
| Authority System available                                                                                                            | 98%     | 100%       | 98%     | 98%     |
| Network Services available                                                                                                            | 98%     | 98%        | 98%     | 98%     |
| Internet Services available                                                                                                           | 98%     | 100%       | 98%     | 99%     |
| Cost of providing IT services as a percentage of total operating expenses IT program (bottom line 3345) / Total operating expenditure | <2.5%   | 2.9%(1)    | 2.3%    | 2.48%   |
| Cost of IT services per connected user IT program (bottom line 3345) / Number of personal computers supported                         | \$3,600 | \$3,870(2) | \$3,624 | \$3,593 |

#### Variance comment:

- (1) IT have greatly increased the number of services supported and continue to see increases for the support and maintenance of our Corporate Applications. In addition there are additional costs this year for the upgrade of Authority to Version 7.
- There is a paradigm shift in the types of devices Council staff are using. Where once they required a desktop and a laptop, a desktop and ipad or smartphone now suffice. We have seen a decline in the number of laptops and desktops we are supporting but a substantial increase in the number of tablet PCs and smart mobile devices. Only PCs, Physical Servers and Laptops are used to measure this cost (328 devices). The inclusion of mobile devices would see a significant decrease in the overall cost per connected device. In addition, the number of connected devices does not include; virutalised servers (over 25 servers are now connected via one physical connection), network switches, routers, wifi access points and intersite links all of which require support. The recently completed ICT Strategy conservatively estimated the number of connected devices on the Council's network at close to 550. It is recommended this question is amended to include all devices in 2018/19.

| Finance Services                                                                                                                                                                                                     |                                 |                                 |                                 |                                 |
|----------------------------------------------------------------------------------------------------------------------------------------------------------------------------------------------------------------------|---------------------------------|---------------------------------|---------------------------------|---------------------------------|
| Quality/Cost Standard                                                                                                                                                                                                | Target                          | 2017/18                         | 2016/17                         | 2015/16                         |
| Meet all statutory reporting obligations:  • Annual Report  • Business Plan and Annual Budget  • Victoria Grants and Commission Return  • Local Government Sector Borrowings Surveys  • Taxation (PAYG, GST and FBT) | Yes<br>Yes<br>Yes<br>Yes<br>Yes | Yes<br>Yes<br>Yes<br>Yes<br>Yes | Yes<br>Yes<br>Yes<br>Yes<br>Yes | Yes<br>Yes<br>Yes<br>Yes<br>Yes |
| Cost of providing financial services as a percentage of Total Council Operating Expenses Finance Program Costs (Bottom Line P3340) / Total Operating Expenditure (excluding depreciation)                            | <1.89%%                         | 2.11% <sup>(1)</sup>            | 1.93%                           | 1.83%                           |

#### Variance comment:

(1) The target for FY2018 was exceeded by 0.22% (Target 1.89%, Actual 2.11%) primarily because overall Council operating expenses was \$1.05 million lower than budget. The Financial Services program bottomline is \$8,401 greater than budget due to additional salaries required to fill extended sick leave. It is recommended that the target be changed to 2.0% for 2018/19.