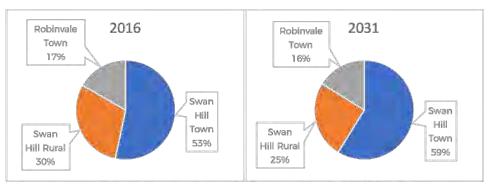

| 5,462  | 5,186  |
| Robinvale Town  | 3,607  | 3,406  | 3,379  | 3,359  | 3,341  |
| Total           | 20,865 | 20,394 | 20,437 | 20,555 | 20,708 |

The population of the rural areas and Robinvale are projected to decline, whilst all projected population growth will occur in and around the town of Swan Hill. This effectively means a relatively stable overall population for the LGA, with and internal migration towards Swan Hill town from rural areas (refer Figure 4 below).

\_

<sup>&</sup>lt;sup>3</sup> Victoria In Future 2016 (VIF2016)



Figure 4: Projected population growth in the Swan Hill catchment area - 2011 to 2031

Projected centralisation of population towards Swan Hill town will result in an increase from 53% of total population in 2016 to 59% in 2031 (refer Figure 5 below).



Figure 5: SHLGA population distribution comparison for 2016 and 2031

The median household income (\$886 per week in 2013) was well below the state average of \$1,216 and there were relatively high percentages of low income individuals and families in the LGA. Social housing made up over 7.3% of total dwellings in Swan Hill LGA, almost double the percentage of Victoria as a whole (3.8%) (DHHS, 2013). This has an impact on disposal income for non-essential goods and services in the catchment areas.

## 3.2. Trade Area

The main settlements in the SHLGA are Swan Hill and Robinvale, with these centres providing the bulk retail, commercial and industrial floor space to service the needs of the local community.



Figure 6: Swan Hill and Robinvale catchment areas

Swan Hill functions as the r