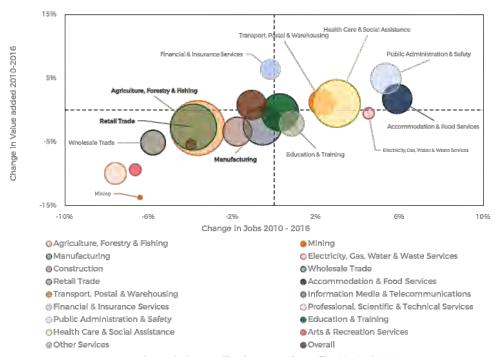

uch as health, education and business services.

This profile is common amongst towns the size of Swan Hill located in regional Australia. The diversity of the local economy highlights the service centre role played by Swan Hill in providing services to a broader catchment than just the local LGA.



Figure 1: Value added from 2010-2016 for Swan Hill (source: REMPLAN)

Figure 1 shows the comparison of the economy from 2010 to 2016 in terms of output and value added. Over the period the economy has shrunk from \$2,328m to \$2,302m, however the value created by the economy has increased from \$376m per annum to \$540m, an average annual increase of over 6%. Prima facie, this reflects a more efficient regional economy as higher levels of value are now being created from lower output levels.



Figure 2: Swan Hill value growth profile 2010 - 2016

Declines in manufacturing and agriculture are noticeable and have been seen in large numbers of regions over this period due to global financial crisis, commodity price declines and the impact of a higher A\$. Equally significant has been the increase in service based economies which have grown from 27% of the economy in 2010 to 37% in 2016. These sectors now contribute 50% of regional value added, up from 36% in 2010. Services offered outside the LGA (regional exports) have increased from \$50m in 2010 to \$85m in 2016 or from 6% of the economies output to 11%. This change reflects the increasing significance of Swan Hill as a regional service centre.



Figure 3: Employment per economic sector for Swan Hill in 2016 (source: REMPLAN)