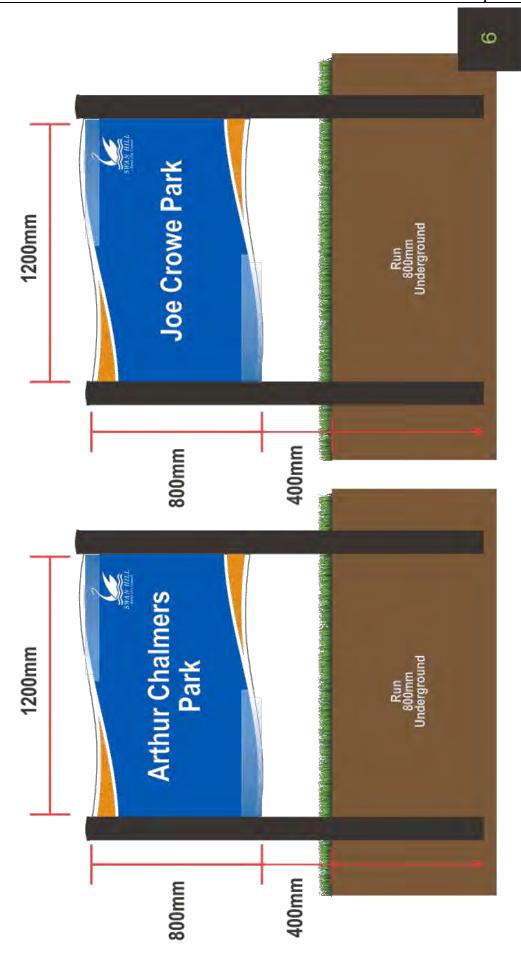

#### Variance comments:

(1) Free parking on Saturday's, the installation of traffic lights and the removal of 24 car parking spaces in the CBD has resulted in a reduction in parking revenue.

| Food Safety                                                                                                                                                                                                                                                                                                                                                         |                   |                         |          |          |
|---------------------------------------------------------------------------------------------------------------------------------------------------------------------------------------------------------------------------------------------------------------------------------------------------------------------------------------------------------------------|-------------------|-------------------------|----------|----------|
| LGPRF Indicator                                                                                                                                                                                                                                                                                                                                                     | Target            | 2017/18                 | 2016/17  | 2015/16  |
| Time taken to action food complaints  Number of days between receipt and first response action for all food complaints / Number of food complaints.  Expected range: 1 to 10 days                                                                                                                                                                                   | 1 - 10            | 1.82 <sup>(1)</sup>     | 1.00     | 1.43     |
| Food safety assessments  Number of registered class 1 food premises and class 2 food premises that receive an annual food safety assessment in accordance with the Food Act 1984/Number of registered class 1 food premises and class 2 food premises that require an annual food safety assessment in accordance with the Food Act 1984. Expected range: 50 – 100% | 50-100%           | 87.15%                  | 94.44%   | 95.18%   |
| Cost of food safety service Direct cost of the food safety service/Number of food premises registered or notified in accordance with the Food Act 1984. Expected range: \$300 - \$1,200                                                                                                                                                                             | \$300-<br>\$1,200 | \$498.68 <sup>(2)</sup> | \$850.09 | \$873.83 |
| Critical and major non-compliance notifications  Number of critical non-compliance notifications and major non- compliance notifications about a food premises followed up /  Number of critical non-compliance notifications and major non- compliance notifications about food premises.  Expected range: 60 – 100%                                               | 60-100%           | 94.74% <sup>(3)</sup>   | 100%     | 84.44%   |