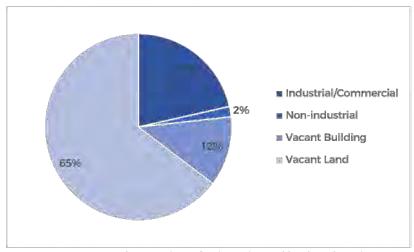

le is approximately 70.04 Ha in total. The industrial area is located in a linear corridor fronting onto Moore Street from the east and west. The IN1Z land is separated from the CBD and residential areas of Robinvale by a railway line and Bromley Road/Murray Valley Highway. Access to the industrial area is provided in two locations directly to the Murray Valley Highway, via Moore Street and David Street.



Figure 44: Robinvale industrial area land use - Industrial 1 Zone

## The land use analysis shows:

- 21% (15.03 Ha) of zoned land used for industrial or commercial purposes
- 2% (1.25 Ha) of zoned land used for non-industrial purposes
- 65% (45.30 Ha) of zoned land currently vacant and undeveloped
- $\,$   $\,$  12% (8.45 Ha) of zoned land currently vacant with buildings on the site.



Figure 45: Land use analysis of industrial zoned land - Robinvale

The land use analysis identified the following:

- Nine developed sites that appear to be vacant or under-utilised at the time of investigation. The sites have been classified as vacant buildings for analysis purposes, noting that they may in fact be used infrequently, for storage or on a seasonal basis linked to primary production.
- Five land parcels are classified as vacant undeveloped land, noting that the area classified as vacant includes.
  - large undeveloped parts of three individual properties that also have some development on a small section of the property (approx. 44.75 Ha or 98.8% of vacant land)
  - one sections of a property (approx. 0.23 Ha or 0.5% of vacant land) that has a dual zoning of IN1Z and PCRZ