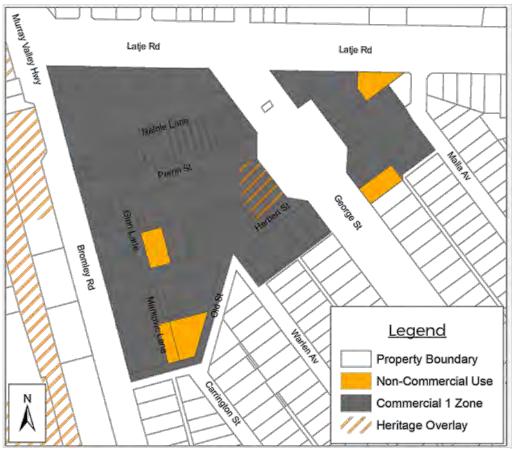

. These sites are scattered across the CBD, with most located on the periphery of the CBD. None of the sites are affected by planning overlays.

Although the conversion to retail or commercial use of these properties have not been identified in the short term, the total non-commercial use land area can theoretically accommodate the following commercial floor space:

- 1,858m<sup>2</sup> at 30% site coverage with single storey developments
- 3,097m<sup>2</sup> at 50% site coverage with single storey developments
- 4,335m<sup>2</sup> at 70% site coverage with single storey developments.

Note: site coverage estimations are generic and does not include the varied and individual site characteristics of the respective sites; the aim is to provide a conservative estimate for analysis purposes.



Figure 40: Non-commercial sites within the Robinvale CBD zoned Commercial 1 Zone

# 9.2. Out of CBD development

One retail development is located outside of the Robinvale CBD area at the corner of George Street and Ronald Street (refer Figure 41 below). The 1,095m² site is developed as the Robinvale Corner Store and serves the local neighbourhood and passing traffic along George Street.

The site is currently General Residential Zone (GRZ) with a commercial land use. Although decentralised from the CBD and C1Z, the proximity of the site to the CBD of less than 400 metres ensures the development complements the retail offer in Robinvale.



Figure 41: Decentralised retail development in Robinvale

## 9.3. Land supply summary - Commercial 1 Zone

The analysis indicates the following key f