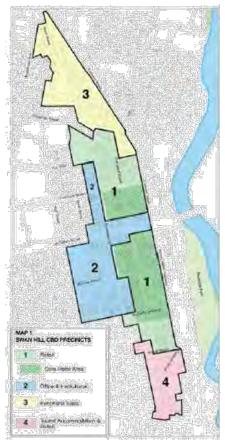

| Information Management                                                                                                     |            |            |            |            |
|----------------------------------------------------------------------------------------------------------------------------|------------|------------|------------|------------|
| Quality/Cost Standard                                                                                                      | Target     | 2017/18    | 2016/17    | 2015/16    |
| Service meets agreed timeframes for incoming correspondence registration:  • 3.40pm Monday  • 2.20pm Tuesday – Friday      | Yes<br>Yes | Yes<br>Yes | Yes<br>Yes | Yes<br>Yes |
| Cost of service as a percentage of total operating expenses.  Information Management Program / Total Operating Expenditure | <0.89%     | 0.71%      | 0.81%      | 0.69%      |

| Information Technology Services                                                                                                       |         |            |         |         |
|---------------------------------------------------------------------------------------------------------------------------------------|---------|------------|---------|---------|
| Quality/Cost Standard                                                                                                                 | Target  | 2017/18    | 2016/17 | 2015/16 |
| Authority System available                                                                                                            | 98%     | 100%       | 98%     | 98%     |
| Network Services available                                                                                                            | 98%     | 98%        | 98%     | 98%     |
| Internet Services available                                                                                                           | 98%     | 100%       | 98%     | 99%     |
| Cost of providing IT services as a percentage of total operating expenses IT program (bottom line 3345) / Total operating expenditure | <2.5%   | 2.9%(1)    | 2.3%    | 2.48%   |
| Cost of IT services per connected user IT program (bottom line 3345) / Number of personal computers supported                         | \$3,600 | \$3,870(2) | \$3,624 | \$3,593 |

#### Variance comment:

- (1) IT have greatly increased the number of services supported and continue to see increases for the support and maintenance of our Corporate Applications. In addition there are additional costs this year for the upgrade of Authority to Version 7.
- There is a paradigm shift in the types of devices Council staff are using. Where once they required a desktop and a laptop, a desktop and ipad or smartphone now suffice. We have seen a decline in the number of laptops and desktops we are supporting but a substantial increase in the number of tablet PCs and smart mobile devices. Only PCs, Physical Servers and Laptops are used to measure this cost (328 devices). The inclusion of mobile devices would see a significant decrease in the overall cost per connected device. In addition, the number of connected devices does not include; virutalised servers (over 25 servers are now connected via one physical connection), network switches, routers, wifi access points and intersite links all of which require support. The recently completed ICT Strategy conservatively estimated the number of connected devices on the Council's network at close to 550. It is recommended this question is amended to include all devices in 2018/19.

| Finance Services                                                                                                                                                                                                     |                                 |                                 |                                 |                                 |
|----------------------------------------------------------------------------------------------------------------------------------------------------------------------------------------------------------------------|---------------------------------|---------------------------------|---------------------------------|---------------------------------|
| Quality/Cost Standard                                                                                                                                                                                                | Target                          | 2017/18                         | 2016/17                         | 2015/16                         |
| Meet all statutory reporting obligations:  • Annual Report  • Business Plan and Annual Budget  • Victoria Grants and Commission Return  • Local Government Sector Borrowings Surveys  • Taxation (PAYG, GST and FBT) | Yes<br>Yes<br>Yes<br>Yes<br>Yes | Yes<br>Yes<br>Yes<br>Yes<br>Yes | Yes<br>Yes<br>Yes<br>Yes<br>Yes | Yes<br>Yes<br>Yes<br>Yes<br>Yes |
| Cost of providing financial services as a percentage of Total Council Operating Expenses Finance Program Costs (Bottom Line P3340) / Total Operating Expenditure (excluding depreciation)                            | <1.89%%                         | 2.11% <sup>(1)</sup>            | 1.93%                           | 1.83%                           |

#### Variance comment:

(1) The target for FY2018 was exceeded by 0.22% (Target 1.89%, Actual 2.11%) primarily because overall Council operating expenses was \$1.05 million lower than budget. The Financial Services program bottomline is \$8,401 greater than budget due to additional salaries required to fill extended sick leave. It is recommended that the target be changed to 2.0% for 2018/19.