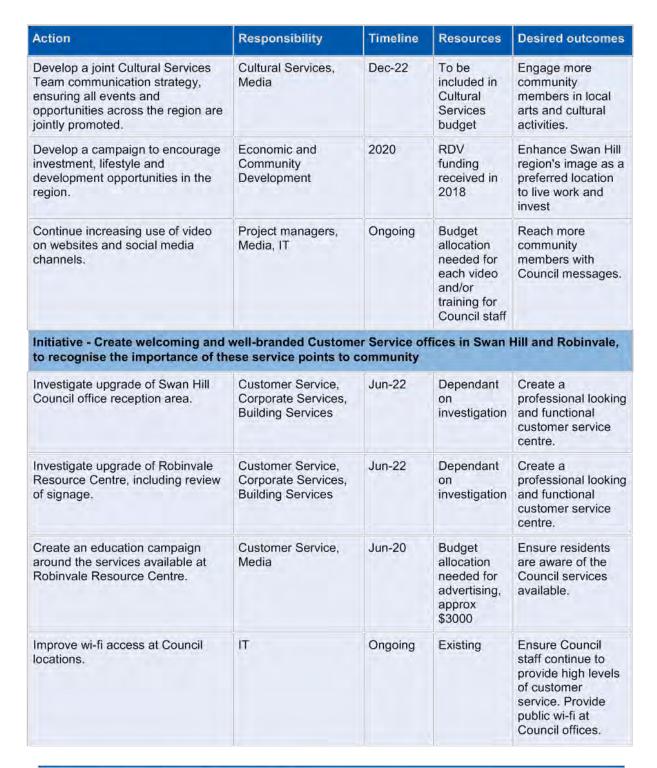

# Objective 2 - Use a variety of communication tools to reach all in our community

- Review use of existing communication tools. This will include the Swan Hill Rural City News, updating Council websites and project-specific communication plans.
- Use traditional tools to communicate Council's message. This will include using mailbox drops, and investigating regular newspaper pages.
- Investigate and use new tools to communicate Council's message. This will include investigating an online customer portal, an online project communication tool, email newsletters and program specific campaigns including those for arts and culture, and liveability.
- Create welcoming and well-branded customer service offices in Swan Hill and Robinvale. This will also include upgrading wi-fi at Council locations to ensure staff can provide high levels of customer service and for public access.

#### Objective 3 - Tailor communication and engagement to key community sectors

- Engage effectively with people living in small communities. This will involve working in partnership with community groups, local schools and the mobile library to ensure communities are informed and engaged.
- Engage effectively with the Aboriginal community. This links closely to the actions contained in the Aboriginal Community Partnership Strategy.
- Engage effectively with people with a disability. This links closely to the actions contained in Council's Community Access and Inclusion Strategy.
- Engage effectively with young people. This links closely to the actions contained in Council's Youth Strategy.