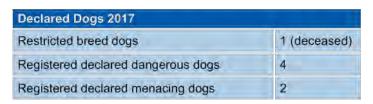

| When                         | Evaluation                      |
| 6.2.1 - Media release (newspaper, Facebook),<br>Website.                                 | School<br>Holiday<br>periods | Record number of media releases |

# 7. Dangerous, Menacing and Restricted Breed Dogs

# Context

Actions in this section address 68A(2)(c)(vi) and 68A(2)(a),(c)(i),(c)(ii),(d),(f) — by outlining programs, services and strategies to effectively identify all dangerous dogs, menacing dogs and restricted breed dogs in that district and to ensure that those dogs are kept in compliance with the DAA and the regulations.

# Current situation

Swan Hill Rural City Council has the following declared dogs currently registered within the municipality:



The DAA defines restricted breed dogs as any one of the following breeds:

- Japanese Tosa
- Fila Brasiliero
- Dogo Argentino
- · Perro de Prasa Canario (or Presa Canario)
- · American Pit Bull Terrier (or Pit Bull Terrier)

Council's Animal Management Officers are trained in identifying restricted breed dogs and respond to reports or sightings of possible restricted breed dogs.

Council undertake the following activities to monitor restricted breed, dangerous and menacing dogs within the municipality:

- Attend all complaints relating to suspected restricted breed, dangerous and menacing dogs.
- Conduct annual inspections and random audits of all declared dangerous dog sites to ensure compliance.
- · Seize dogs suspected of being a Restricted Breed Dog.
- Declaration included on all reg