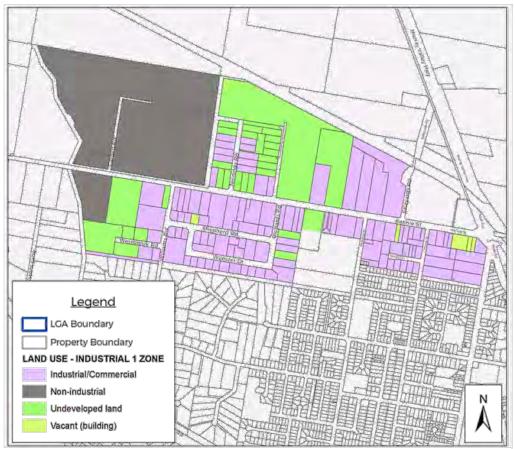

oped along the Karinie Street corridor is the primary industrial area for Swan Hill. This area has over 142.91 Ha of zoned IN1Z land.

The land located south of Karinie Street is almost fully developed, with the exception of three vacant parcels along or proximate to Richards Road and the western edge of the IN1Z area (including the western half of Westbrook Road). The four properties to the north of Karinie Street and directly west of Saleyards Road are developed, with vacant parcels generally forming the centre of the zoned IN1Z area north of Karinie Street. Land fronting onto Jennings Road are either developed (approx. half of properties) or vacant. The IN1Z land north of Karinie Street and West of the irrigation channel is used for rural residential purposes (six dwellings in total).



Figure 30: Swan Hill northern industrial area land use - Industrial 1 Zone

## The land use analysis shows:

- 41% (58.52 Ha) of land used for industrial or commercial purposes
- 33% (46.77 Ha) of land used for non-industrial purposes
- 25% (36.32 Ha) of land currently vacant and undeveloped
- 1% (1.3 Ha) of land currently vacant with buildings on the site.



Figure 31: Land use analysis of the northern industrial area - Swan Hill

The land forming the north western corner of the IN1Z area is not currently utilised for industrial purposes. These five properties are used for rural residential and farming purposes, and collectively account for approx. 42.95 Ha of IN1Z land. For reference purposes this land is referred to as 'Investigation Area 1' (IA1). The land in IA1 is physically separ