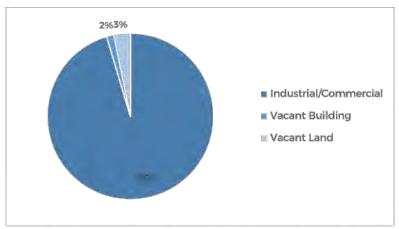

be noted in the above regard:

- The minimum appropriate buffer distance should be determined by Council; the 100 metre recommendation above is for explanatory purposes only and needs to be confirmed.
- It is acknowledged that there are existing residential dwellings in close proximity to the IN1Z developed area which (closer than a distance of 100 metres).

### 8.5.2. Western Industrial Area

The western industrial area developed along Sea Lake – Swan Hill Road, Quin Drive and Gray Street, consist of 14.62 Ha of IN1Z land.

The area is almost fully developed, noting that two properties along Gray Street are used for industrial purposes but do not have any structures/improvements on site and are therefore classified as vacant land. At the time of survey only one improved site was vacant.



Figure 34: Land use analysis of the western industrial area - Swan Hill

The analysis shows that new development in this industrial node will only be accommodated by redevelopment or intensification of use of existing sites, including the two sites without structures classified as vacant.



Figure 35: Swan Hill western industrial area land use - Industrial 1 Zone

### 8.5.3. Land supply summary - Industrial 1 Zone

The analysis of existing land use in the combined IN1Z area shows:

- Approx. 72.46 Ha of land used for industrial and commercial purposes
- Approx. 36.32 Ha of vacant land supply in the northern industrial area
- Approx. 0.47 Ha of vacant land supply in the southern industrial area
- Approx. 46.77 Ha of zoned land supply being used for residential and farming purposes in the