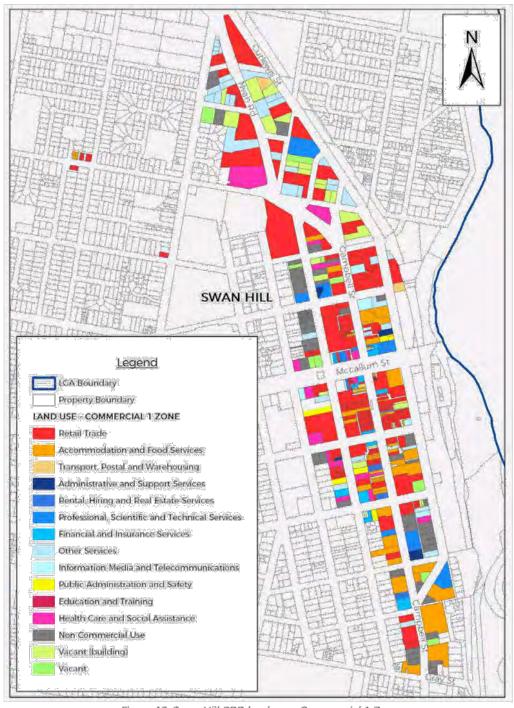

oceed. The land has since been rezoned to C1z via Amendment GC73. The land forms part of the western interface with the Swan Hill Riverfront Master Plan area.

# 8. Land Use Analysis - Swan Hill

## 8.1, Commercial 1 Zone Areas

The collective C1Z land in Swan Hill is approximately 63.9 Ha in total. The majority of this land supply is in the CBD (68%). The remaining C1Z supply is located in the southern highway gateway (30%) and decentralised locations (2%).



Figure 11: Commercial 1 Zone land supply by location - Swan Hill

## 8.1.1. Central Business District (CBD)

The CBD area consist of approximately 43.42 Ha of C1Z land, generally bound by Curlewis Street / Murray Valley Highway to the northeast and east, Gray Street to the south, and Beveridge Street and Splatt Street to the west.



Figure 12: Swan Hill CBD land use - Commercial 1 Zone

Analysis of zoned C1Z land in the Swan Hill CBD indicates approximately 72% of all zoned C1Z land being utilised for retail and commercial uses (accommodation and food services included). A significant percentage of land are either undeveloped (3%), vacant (7%) or used for non-commercial purposes (11%). Health care and social services makes up 6% of land use in the CBD.



Figure 13: Analysis of Commercial 1 Zone land use in Swan Hill CBD

The vacant undeveloped C1Z parcels total 1.16 Ha and are scattered across the CBD area as follows:

- seven parcels in the CBD 'core area' south of Pritchard Street and north of Rutherford Street totalling 5.405m<sup>2</sup>.
- two parcels in the northern section of the CBD totalling 4,453m<sup>2</