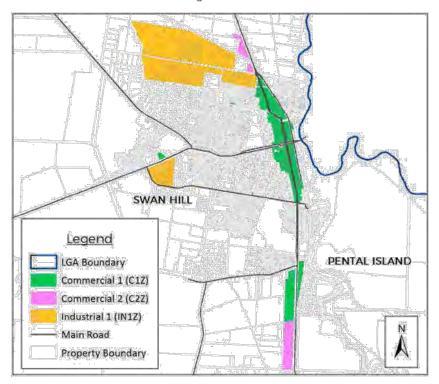

ustrial land. The analysis of zoned land for the review includes the following planning zones:

- Commercial 1 Zone (C1Z)
- Commercial 2 Zone (C2Z); and
- Industrial 1 Zone (IN1Z

The city of Swan Hill has the following industrial and commercial areas:

- a core CBD zoned C1Z,
- a small northern commercial gateway zoned C2Z,
- a linear southern commercial gateway along the Murray Valley Highway entrance with both C1Z and C2Z areas,
- three small C1Z nodes at separate locations within residential areas to the west of the CBD,
- a decentralised C1Z land parcel on the western edge of the urban area available for future development,
- a main IN1Z industrial area along the northern edge of the urban area along Karinie Street; and
- a IN1Z industrial node on the western edge of the urban area.



Commercial and Industrial Zoned Land in Swan Hill

ix

<sup>&</sup>lt;sup>1</sup> Source: Robinvale Economic Development Strategy 2012-2017

The township of Robinvale has the following industrial and commercial areas:

- A CBD zoned C1Z
- An industrial area zoned IN1Z.



Commercial and Industrial Zoned Land in Robinvale

The analysis identified the following key findings:

# SWAN HILL

### Commercial 1 Zone

Theoretical floor space that could be realised from the zoned land supply, calculated at various development yields, identify between 57,000m² and 114,000m² additional retail and commercial floor space in Swan Hill within C1Z areas. Undeveloped or land with potential to be developed for retail/commercial use in Swan total approx. 19.01 Ha; 46% of this land is located in the CBD, 48%