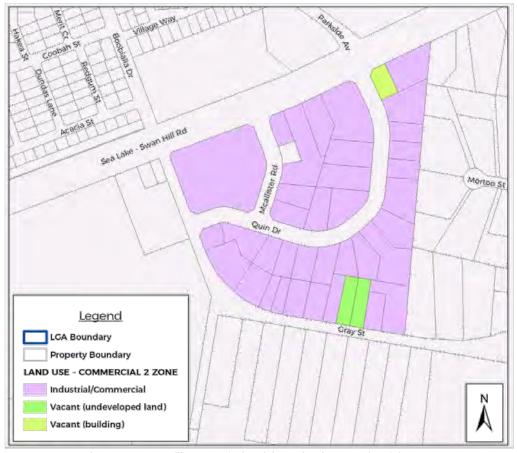

IN1Z developed area which (closer than a distance of 100 metres).

### 8.5.2. Western Industrial Area

The western industrial area developed along Sea Lake – Swan Hill Road, Quin Drive and Gray Street, consist of 14.62 Ha of IN1Z land.

The area is almost fully developed, noting that two properties along Gray Street are used for industrial purposes but do not have any structures/improvements on site and are therefore classified as vacant land. At the time of survey only one improved site was vacant.



Figure 34: Land use analysis of the western industrial area - Swan Hill

The analysis shows that new development in this industrial node will only be accommodated by redevelopment or intensification of use of existing sites, including the two sites without structures classified as vacant.



Figure 35: Swan Hill western industrial area land use - Industrial 1 Zone

### 8.5.3. Land supply summary - Industrial 1 Zone

The analysis of existing land use in the combined IN1Z area shows:

- Approx. 72.46 Ha of land used for industrial and commercial purposes
- Approx. 36.32 Ha of vacant land supply in the northern industrial area
- Approx. 0.47 Ha of vacant land supply in the southern industrial area
- Approx. 46.77 Ha of zoned land supply being used for residential and farming purposes in the northern industrial area that could in future be converted to industrial use.
- A total of approx. 83.46 Ha of zoned IN1Z land that could be activated<sup>10</sup> for industrial use in future, which allows for a 115% increase from current development.

Should IA1 be removed from the IN1Z la