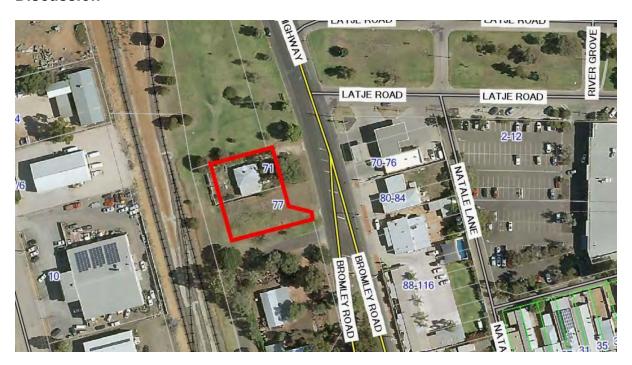

#### **Question 1 – Jayne Watson**

Can Council correct the confusion created within the Robinvale Community because of the promotion of Subway as opposed to the implication of selling the land?

The Chief Executive Officer Mr John McLinden replied by saying "A complex issue in some ways and probably answered best by giving a little bit of history. Council does own two properties 71-77 Bromley Road Robinvale. We have recently acquired the second of those two properties in the last 12 months and proceeded to clear and remove the derelict house that was on that site. Subsequent to taking ownership Council was approached by a developer who owns and develops Subway franchises asking if Council would consider selling that land for the purpose of building a Subway. The Council considered the matter briefly and then said before we can make a decision about whether we would sell that land or not, we might like to hear from some representative groups in Robinvale and that was intended to be a quick straw poll of what might the view of the representative groups REBA, RIG and Friends of Bromley Road be. Then with that information to then make a decision about whether we would proceed to sale and that sa complicated question because the Local Government Act says Council must decide if it wishes to sell land but before it acts on that wish it must do a formal consultation process with the whole community. So the report that is before Council tonight is asking whether or not Council wishes to ask the entire community it sviews on whether we should sell the land or not. It will not be until that process has concluded that Council actually makes a formal decision to sell or not to sell. The other informal commitment that Council has given the Robinvale community in various meetings is that (and that Council has given the officers) if this land is offered for sale it will be offered through a public process. So even through it is a Subway Developer that initiated this question, it is not at all guaranteed or certain who would purchase the land. We could only speculate. Council is not promoting one developer over another and the question tonight is to ask Council whether to proceed or not in the sale of this land."

#### **Question 2 – Brian Englefield**

If Council agrees today to proceed with the proposed sale of 71-77 Bromley Road, could Council commence the public consultation process after the Christmas, New Year holidays?

#### **Question 3 – Phillip Watson**

As a current business owner in Bromley Road what effect will the outcome of this decision have on the Bromley Road Master Plan?

The Chief Executive Officer Mr John McLinden replied by saying "The decision being considered relates to 71-77 Bromley Road. The existing Bromley Road Master Plan shows that area notionally as car parking although most of this is on street car parking and the land adjacent to that. This proposal that has been put to Council by the Subway developer was not part of the Bromley Road Master Plan as it was not conceived at the time the Bromley Road Master Plan was developed. So it would not be strictly in accordance with that plan. That said, I refer to my answer in question number 1, it is but no means certain that land if it were be sold for a subway development either, it could be anything."