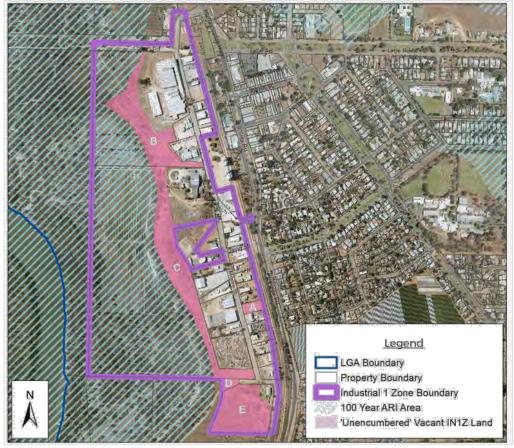

| Information Management                                                                                                     |            |            |            |            |
|----------------------------------------------------------------------------------------------------------------------------|------------|------------|------------|------------|
| Quality/Cost Standard                                                                                                      | Target     | 2017/18    | 2016/17    | 2015/16    |
| Service meets agreed timeframes for incoming correspondence registration:  • 3.40pm Monday  • 2.20pm Tuesday – Friday      | Yes<br>Yes | Yes<br>Yes | Yes<br>Yes | Yes<br>Yes |
| Cost of service as a percentage of total operating expenses.  Information Management Program / Total Operating Expenditure | <0.89%     | 0.71%      | 0.81%      | 0.69%      |

| Information Technology Services                                                                                                       |         |            |         |         |
|---------------------------------------------------------------------------------------------------------------------------------------|---------|------------|---------|---------|
| Quality/Cost Standard                                                                                                                 | Target  | 2017/18    | 2016/17 | 2015/16 |
| Authority System available                                                                                                            | 98%     | 100%       | 98%     | 98%     |
| Network Services available                                                                                                            | 98%     | 98%        | 98%     | 98%     |
| Internet Services available                                                                                                           | 98%     | 100%       | 98%     | 99%     |
| Cost of providing IT services as a percentage of total operating expenses IT program (bottom line 3345) / Total operating expenditure | <2.5%   | 2.9%(1)    | 2.3%    | 2.48%   |
| Cost of IT services per connected user IT program (bottom line 3345) / Number of personal computers supported                         | \$3,600 | \$3,870(2) | \$3,624 | \$3,593 |

#### Variance comment:

- (1) IT have greatly increased the number of services supported and continue to see increases for the support and maintenance of our Corporate Applications. In addition there are additional costs this year for the upgrade of Authority to Version 7.
- There is a paradigm shift in the types of devices Council staff are using. Where once they required a desktop and a laptop, a desktop and ipad or smartphone now suffice. We have seen a decline in the number of laptops and desktops we are supporting but a substantial increase in the number of tablet PCs and smart mobile devices. Only PCs, Physical Servers and Laptops are used to measure this cost (328 devices). The inclusion of mobile devices would see a significant decrease in the overall cost per connected device. In addition, the number of connected devices does not include; virutalised servers (over 25 servers are now connected via one physical connection), network switches, routers, wifi access points and intersite links all of which require support. The recently completed ICT Strategy conservatively estimated the number of connected devices on the Council's network at close to 550. It is recommended this question is amended to include all devices in 2018/19.

| Finance Services                                                                                                                                                                                                     |                                 |                                 |                                 |                                 |
|----------------------------------------------------------------------------------------------------------------------------------------------------------------------------------------------------------------------|---------------------------------|---------------------------------|---------------------------------|---------------------------------|
| Quality/Cost Standard                                                                                                                                                                                                | Target                          | 2017/18                         | 2016/17                         | 2015/16                         |
| Meet all statutory reporting obligations:  • Annual Report  • Business Plan and Annual Budget  • Victoria Grants and Commission Return  • Local Government Sector Borrowings Surveys  • Taxation (PAYG, GST and FBT) | Yes<br>Yes<br>Yes<br>Yes<br>Yes | Yes<br>Yes<br>Yes<br>Yes<br>Yes | Yes<br>Yes<br>Yes<br>Yes<br>Yes | Yes<br>Yes<br>Yes<br>Yes<br>Yes |
| Cost of providing financial services as a percentage of Total Council Operating Expenses Finance Program Costs (Bottom Line P3340) / Total Operating Expenditure (excluding depreciation)                            | <1.89%%                         | 2.11% <sup>(1)</sup>            | 1.93%                           | 1.83%                           |

#### Variance comment:

(1) The target for FY2018 was exceeded by 0.22% (Target 1.89%, Actual 2.11%) primarily because overall Council operating expenses was \$1.05 million lower than budget. The Financial Services program bottomline is \$8,401 greater than budget due to additional salaries required to fill extended sick leave. It is recommended that the target be changed to 2.0% for 2018/19.