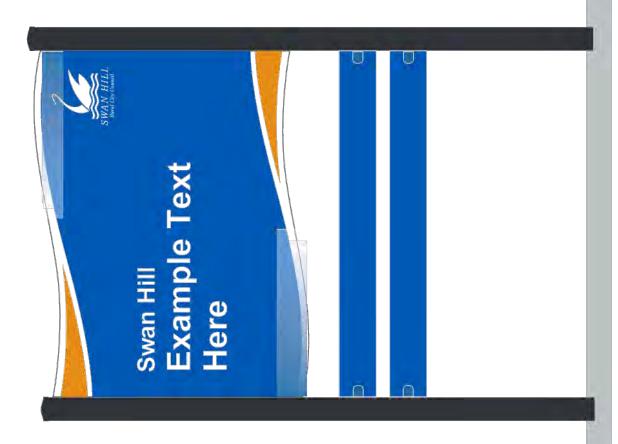

s to achieve its aspirations.

#### **Options**

- 1. Endorse the attached 2018 SHRCC Proposed Signage report
- 2. Does not endorse the 2018 SHRCC Proposed Signage report.

#### Recommendation

That Council endorse the attached 2018 SHRCC Proposed Signage report as the style guide for any new signage at recreation or community facilities across the municipality.

#### **123/18 Motion**

# **MOVED Cr Jeffery**

That Council endorse the attached 2018 SHRCC Proposed Signage report as the style guide for any new signage at recreation or community facilities across the municipality.

## **SECONDED Cr Johnson**

The Motion was put and CARRIED

# SWAN HILL Swal Opposed 2018 SHRCC PROPOSED SIGNAGE



ESTIMATED SIZE: 1745mm x 1180mm









MEDIUM



SMALL

ESTIMATED SIZE: 1000mm x 800mm













#### B.18.107 2019-2021 DOMESTIC WASTEWATER MANAGEMENT PLAN

**Responsible Officer:** Director Development and Planning

**File Number:** 00-00-00

**Attachments:** 1 2019-2021 Domestic Wastewater Management

Plan

#### **Declarations of Interest:**

Heather Green - as the responsible officer, I declare that I have no disclosable interests in this matter.

## Summary

The Domestic Wastewater Management Plan has been redeveloped to assist Council officers in the management of current Onsite Wastewater Management Systems within the municipality and provide guidance for future development and installations. This new plan will supersede Council's previous DWMP created in 2013.

#### **Discussion**

Developing and reviewing the Domestic Wastewater Management Plan is a requirement under the