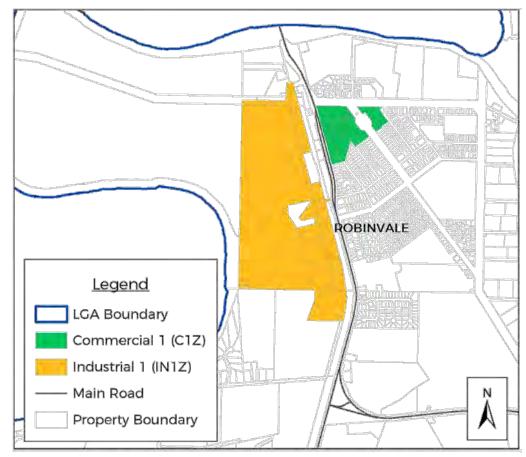

| Information Management                                                                                                     |            |            |            |            |
|----------------------------------------------------------------------------------------------------------------------------|------------|------------|------------|------------|
| Quality/Cost Standard                                                                                                      | Target     | 2017/18    | 2016/17    | 2015/16    |
| Service meets agreed timeframes for incoming correspondence registration:  • 3.40pm Monday  • 2.20pm Tuesday – Friday      | Yes<br>Yes | Yes<br>Yes | Yes<br>Yes | Yes<br>Yes |
| Cost of service as a percentage of total operating expenses.  Information Management Program / Total Operating Expenditure | <0.89%     | 0.71%      | 0.81%      | 0.69%      |

| Information Technology Services                                                                                                       |         |            |         |         |
|---------------------------------------------------------------------------------------------------------------------------------------|---------|------------|---------|---------|
| Quality/Cost Standard                                                                                                                 | Target  | 2017/18    | 2016/17 | 2015/16 |
| Authority System available                                                                                                            | 98%     | 100%       | 98%     | 98%     |
| Network Services available                                                                                                            | 98%     | 98%        | 98%     | 98%     |
| Internet Services available                                                                                                           | 98%     | 100%       | 98%     | 99%     |
| Cost of providing IT services as a percentage of total operating expenses IT program (bottom line 3345) / Total operating expenditure | <2.5%   | 2.9%(1)    | 2.3%    | 2.48%   |
| Cost of IT services per connected user IT program (bottom line 3345) / Number of personal computers supported                         | \$3,600 | \$3,870(2) | \$3,624 | \$3,593 |

#### Variance comment:

- (1) IT have greatly increased the number of services supported and continue to see increases for the support and maintenance of our Corporate Applications. In addition there are additional costs this year for the upgrade of Authority to Version 7.
- There is a paradigm shift in the types of devices Council staff are using. Where once they required a desktop and a laptop, a desktop and ipad or smartphone now suffice. We have seen a decline in the number of laptops and desktops we are supporting but a substantial increase in the number of tablet PCs and smart mobile devices. Only PCs, Physical Servers and Laptops are used to measure this cost (328 devices). The inclusion of mobile devices would see a significant decrease in the overall cost per connected device. In addition, the number of connected devices does not include; virutalised servers (over 25 servers are now connected via one physical connection), network switches, routers, wifi access points and intersite links all of which require support. The recently completed ICT Strategy conservatively estimated the number of connected devices on the Council's network at close to 550. It is recommended this question is amended to include all devices in 2018/19.

| Finance Services                                                                                                                                                                                                     |                                 |                                 |                                 |                                 |
|----------------------------------------------------------------------------------------------------------------------------------------------------------------------------------------------------------------------|---------------------------------|---------------------------------|---------------------------------|---------------------------------|
| Quality/Cost Standard                                                                                                                                                                                                | Target                          | 2017/18                         | 2016/17                         | 2015/16                         |
| Meet all statutory reporting obligations:  • Annual Report  • Business Plan and Annual Budget  • Victoria Grants and Commission Return  • Local Government Sector Borrowings Surveys  • Taxation (PAYG, GST and FBT) | Yes<br>Yes<br>Yes<br>Yes<br>Yes | Yes<br>Yes<br>Yes<br>Yes<br>Yes | Yes<br>Yes<br>Yes<br>Yes<br>Yes | Yes<br>Yes<br>Yes<br>Yes<br>Yes |
| Cost of providing financial services as a percentage of Total Council Operating Expenses Finance Program Costs (Bottom Line P3340) / Total Operating Expenditure (excluding depreciation)                            | <1.89%%                         | 2.11% <sup>(1)</sup>            | 1.93%                           | 1.83%                           |

#### Variance comment:

(1) The target for FY2018 was exceeded by 0.22% (Target 1.89%, Actual 2.11%) primarily because overall Council operating expenses was \$1.05 million lower than budget. The Financial Services program bottomline is \$8,401 greater than budget due to additional salaries required to fill extended sick leave. It is recommended that the target be changed to 2.0% for 2018/19.