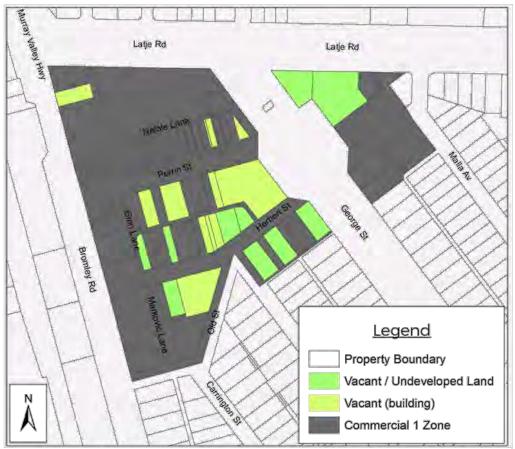

te consisting of a partially burn down structure. The age, layout and design of buildings on these sites also vary. The theoretical estimated floor space is calculated at:

- 3,342m<sup>2</sup> at 30% site coverage with single storey developments
- 5,570m² at 50% site coverage with single storey developments
- 7,798m<sup>2</sup> at 70% site coverage with single storey developments
- 6,684m<sup>2</sup> at 30% site coverage with two storey developments.

New retail/commercial floor space that eventuate on an individual vacant site will depend on factors such as setback, coverage, number of storeys, heritage, and on-site car parking, dispensation of parking, and access requirements. Site specific constraints such as flooding has not be reviewed. The calculation is therefore indicative only.



Figure 39: Undeveloped land and vacancies in the Robinvale CBD - Commercial 1 Zone

Non-commercial uses in the CBD cover approx. 0.62 Ha of C1Z land (refer Figure 40 below). The uses predominantly consist of community facilities, with two properties used for public parking and residential use. These sites are scattered across the CBD, with most located on the periphery of the CBD. None of the sites are affected by planning overlays.

Although the conversion to retail or commercial use of these properties have not been identified in the short term, the total non-commercial use land area can theoretically accommodate the following commercial floor space:

- 1,858m<sup>2</sup> at 30% site coverage with single storey developments
- 3,097m<sup>2</sup> at 50% site coverage with single storey d