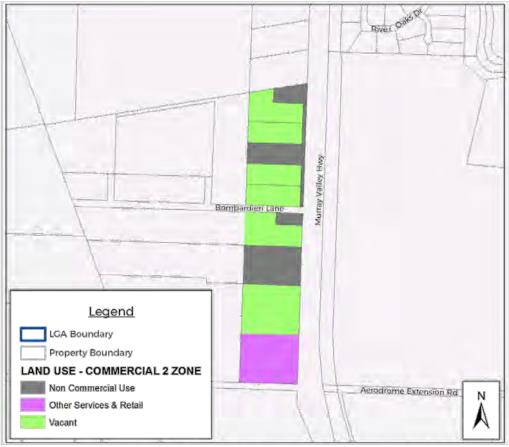

or space:

- 9,950m<sup>2</sup> at 30% site coverage with single storey developments
- 16,550m<sup>2</sup> at 50% site coverage with single storey developments.

### 8.2.2. Southern Highway Gateway

The southern C2Z gateway has frontage to the western boundary of the Murray Valley Highway, and Bombardieri Lane bisects the node. Aerodrome Extension Road forms the southern boundary of the node. The lots are generally large with a depth of approx. 170 metres.

<sup>&</sup>lt;sup>7</sup> New retail/commercial floor space that eventuate on an individual vacant site will depend on factors such as setback, coverage, number of storeys, heritage, and on-site parking and access requirements. Site specific factors such as flooding has not been reviewed. The calculation is therefore indicative only.



Figure 24: Swan Hill southern highway gateway land use - Commercial 2 Zone

The majority of land (83%) is not used for commercial uses. The one commercial use in the node is a heavy vehicle service and sales company that occupies the southern half (approx.) of the largest C2Z property in the node. For analysis purpose the remaining half of the site has been listed as vacant due to the development potential that exist on this strategic gateway site.



Figure 25: Analysis of Commercial 2 Zone land in the southern highway gateway area - Swan Hill

Similar to the northern gateway node, the southern gateway node has not yet developed with larger floor plate uses generally associated with this zone.

The vacant undeveloped C2Z parcels total approx. 8.12 Ha of land. The total vacant land area