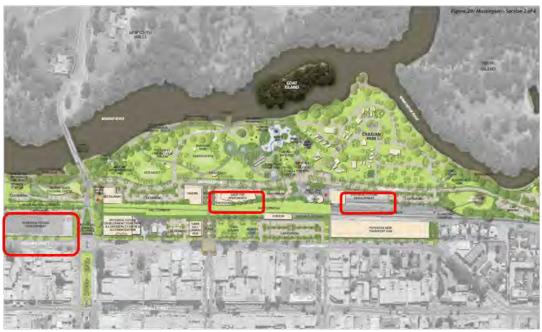

the city. Although, the addition of a new 7,000m2 store may be at the expense of the Target Country, reducing the economic impact of the new development.
- A discount department store, such as Target or Kmart, would provide a lead tenant in a retail development in the Riverfront precinct. The development would also address a significant gap in the current retail offer within Swan Hill and attract additional shopping related visitation.
- The provision of speciality retail, particularly as part of a tourism precinct that remains open over weekends, would provide an additional tourism activity for visitors to Swan Hill.

The Masterplan identifies future development opportunities north of Curlewis Street and within the riverfront area that could provide additional retail floor space to CBD.



Figure 10: Swan Hill Riverfront Masterplan (section 2 of 4) indicating development opportunities for retail

#### 7.1.3. South West Development Precinct Master Plan

The South West Development Precinct is a master planned residential expansion area for the south western urban edge of Swan Hill. The master plan makes provision for a small commercial node of approx. 3,000m². This will enable the development of a small supermarket or retail node to service the needs of the local community.

## 7.1.4. Tower Hill Neighbourhood Centre (future development)

The Tower Hill development is a residential growth area on the western urban edge of Swan Hill. The Tower Hill development includes a C1Z parcel located on the north western corner of the Sea Lake-Swan Hill Road and Parkside Avenue intersect