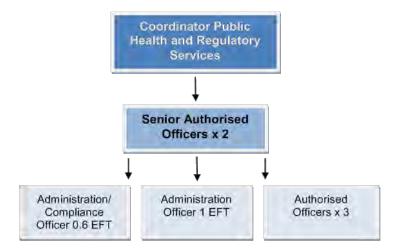

s is not surprising given that around a third of all households own one or more pets as well as pet ownership now being recognised as having health and social benefits.

Animal management services are currently provided by our Regulatory Services Officers who supervise and enforce statutory requirements under a number of acts, regulations, codes of practice and local laws.

Our Officers undertake proactive initiatives to minimise nuisance and risk to safety of the community. This includes education and provision of advice, negotiation with residents and proactive patrols of parks and reserves.

An emergency after hour's service is provided by an external operator for the response to animal emergencies like dog attacks and livestock on roads.

The team currently consists of the following:



# 3. Training of Authorised Officers

# Context

This section outlines training for authorised officers to ensure that they can administer and enforce the requirements of the Domestic Animals Act 1994 in the Council's municipal district.

Actions in this section address section 68(A)(2)(b) to ensure that all staff involved in animal management have the necessary skills and knowledge to carry out their statutory functions.

# Current situation

Currently, all of Council's Authorised Officers are trained to the required standards in order to perform the requirements under the legislation. Employees involved in animal management are provided with a mix of on-the-job training, structured courses and industry training in order to ensure that they are competent in their roles.

Duties of all o