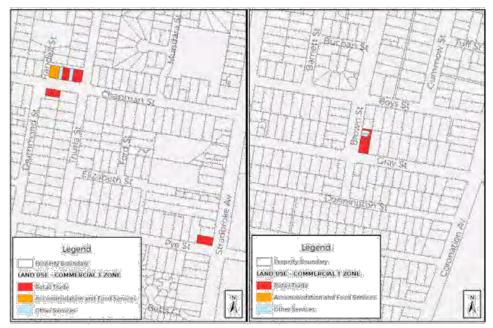

| Information Management                                                                                                     |            |            |            |            |
|----------------------------------------------------------------------------------------------------------------------------|------------|------------|------------|------------|
| Quality/Cost Standard                                                                                                      | Target     | 2017/18    | 2016/17    | 2015/16    |
| Service meets agreed timeframes for incoming correspondence registration:  • 3.40pm Monday  • 2.20pm Tuesday – Friday      | Yes<br>Yes | Yes<br>Yes | Yes<br>Yes | Yes<br>Yes |
| Cost of service as a percentage of total operating expenses.  Information Management Program / Total Operating Expenditure | <0.89%     | 0.71%      | 0.81%      | 0.69%      |

| Information Technology Services                                                                                                       |         |            |         |         |
|---------------------------------------------------------------------------------------------------------------------------------------|---------|------------|---------|---------|
| Quality/Cost Standard                                                                                                                 | Target  | 2017/18    | 2016/17 | 2015/16 |
| Authority System available                                                                                                            | 98%     | 100%       | 98%     | 98%     |
| Network Services available                                                                                                            | 98%     | 98%        | 98%     | 98%     |
| Internet Services available                                                                                                           | 98%     | 100%       | 98%     | 99%     |
| Cost of providing IT services as a percentage of total operating expenses IT program (bottom line 3345) / Total operating expenditure | <2.5%   | 2.9%(1)    | 2.3%    | 2.48%   |
| Cost of IT services per connected user IT program (bottom line 3345) / Number of personal computers supported                         | \$3,600 | \$3,870(2) | \$3,624 | \$3,593 |

#### Variance comment:

- (1) IT have greatly increased the number of services supported and continue to see increases for the support and maintenance of our Corporate Applications. In addition there are additional costs this year for the upgrade of Authority to Version 7.
- There is a paradigm shift in the types of devices Council staff are using. Where once they required a desktop and a laptop, a desktop and ipad or smartphone now suffice. We have seen a decline in the number of laptops and desktops we are supporting but a substantial increase in the number of tablet PCs and smart mobile devices. Only PCs, Physical Servers and Laptops are used to measure this cost (328 devices). The inclusion of mobile devices would see a significant decrease in the overall cost per connected device. In addition, the number of connected devices does not include; virutalised servers (over 25 servers are now connected via one physical connection), network switches, routers, wifi access points and intersite links all of which require support. The recently completed ICT Strategy conservatively estimated the number of connected devices on the Council's network at close to 550. It is recommended this question is amended to include all devices in 2018/19.