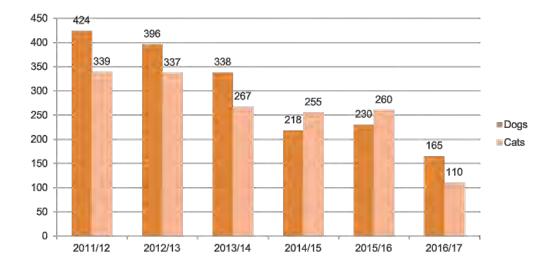

| 9     | 7     | 20    | 17    |
| Number of cats re-housed                                                        | 17    | 75    | 68    | 68    |
| Number of cats euthanised                                                       | 241   | 189   | 180   | 91    |
| Number of cat traps hired                                                       | 152   | 214   | 137   | 163   |
| Wild cats trapped                                                               |       |       | 152   | 66    |

# Animals registration

The graph below indicates that animal registrations have remained constant with population growth over the past few years.



# Animals impounded

The graph below indicates that the number of dogs and cats impounded has continually decreased.



# Animal Management Team profile

There has been a steady increase in residents requesting assistance from Council with animal related issues and an increasing interest in planning for the needs of pet owners. This is not surprising given that around a third of all households own one or more pets as well as pet ownership now being recognised as having health and social benefits.

Animal management services are currently provided by our Regulatory Services Officers who supervise and enforce statutory requirements under a number of acts, regulations, codes of practice and local laws.

Our Officers undertake proactive initiatives to minimise nuisance and risk to safety of the community. This includes education and provision of advice, negotiation with residents and proactive patrols of park