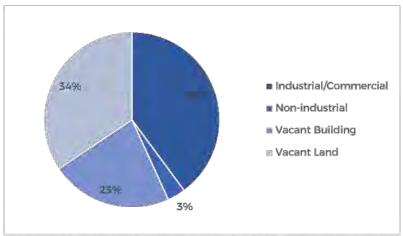

| Information Management                                                                                                     |            |            |            |            |
|----------------------------------------------------------------------------------------------------------------------------|------------|------------|------------|------------|
| Quality/Cost Standard                                                                                                      | Target     | 2017/18    | 2016/17    | 2015/16    |
| Service meets agreed timeframes for incoming correspondence registration:  • 3.40pm Monday  • 2.20pm Tuesday – Friday      | Yes<br>Yes | Yes<br>Yes | Yes<br>Yes | Yes<br>Yes |
| Cost of service as a percentage of total operating expenses.  Information Management Program / Total Operating Expenditure | <0.89%     | 0.71%      | 0.81%      | 0.69%      |

| Information Technology Services                                                                                                       |         |            |         |         |
|---------------------------------------------------------------------------------------------------------------------------------------|---------|------------|---------|---------|
| Quality/Cost Standard                                                                                                                 | Target  | 2017/18    | 2016/17 | 2015/16 |
| Authority System available                                                                                                            | 98%     | 100%       | 98%     | 98%     |
| Network Services available                                                                                                            | 98%     | 98%        | 98%     | 98%     |
| Internet Services available                                                                                                           | 98%     | 100%       | 98%     | 99%     |
| Cost of providing IT services as a percentage of total operating expenses IT program (bottom line 3345) / Total operating expenditure | <2.5%   | 2.9%(1)    | 2.3%    | 2.48%   |
| Cost of IT services per connected user IT program (bottom line 3345) / Number of personal computers supported                         | \$3,600 | \$3,870(2) | \$3,624 | \$3,593 |

#### Variance comment:

- (1) IT have greatly increased the number of services supported and continue to see increases for the support and maintenance of our Corporate Applications. In addition there are additional costs this year for the upgrade of Authority to Version 7.
- There is a paradigm shift in the types of devices Council staff are using. Where once they required a desktop and a laptop, a desktop and ipad or smartphone now suffice. We have seen a decline in the number of laptops and desktops we are supporting but a substantial increase in the number of tablet PCs and smart mobile devices. Only PCs, Physical Servers and Laptops are used to measure this cost (328 devices). The inclusion of mobile devices would see a significant decrease in the overall cost per connected device. In addition, the number of connected devices does not include; virutalised servers (over 25 servers are now connected via one physical connection), network switches, routers, wifi access points and intersite links all of which require support. The recently completed ICT Strategy conservatively estimated the number of connected devices on the Council's network at close to 550. It is recommended this question is amended to include all devices in 2018/19.

| Finance Services                                                                                                                                                                                                     |                                 |                                 |                                 |                                 |
|----------------------------------------------------------------------------------------------------------------------------------------------------------------------------------------------------------------------|---------------------------------|---------------------------------|---------------------------------|---------------------------------|
| Quality/Cost Standard                                                                                                                                                                                                | Target                          | 2017/18                         | 2016/17                         | 2015/16                         |
| Meet all statutory reporting obligations:  • Annual Report  • Business Plan and Annual Budget  • Victoria Grants and Commission Return  • Local Government Sector Borrowings Surveys  • Taxation (PAYG, GST and FBT) | Yes<br>Yes<br>Yes<br>Yes<br>Yes | Yes<br>Yes<br>Yes<br>Yes<br>Yes | Yes<br>Yes<br>Yes<br>Yes<br>Yes | Yes<br>Yes<br>Yes<br>Yes<br>Yes |
| Cost of providing financial services as a percentage of Total Council Operating Expenses Finance Program Costs (Bottom Line P3340) / Total Operating Expenditure (excluding depreciation)                            | <1.89%%                         | 2.11% <sup>(1)</sup>            | 1.93%                           | 1.83%                           |

#### Variance comment:

(1) The target for FY2018 was exceeded by 0.22% (Target 1.89%, Actual 2.11%) primarily because overall Council operating expenses was \$1.05 million lower than budget. The Financial Services program bottomline is \$8,401 greater than budget due to additional salaries required to fill extended sick leave. It is recommended that the target be changed to 2.0% for 2018/19.