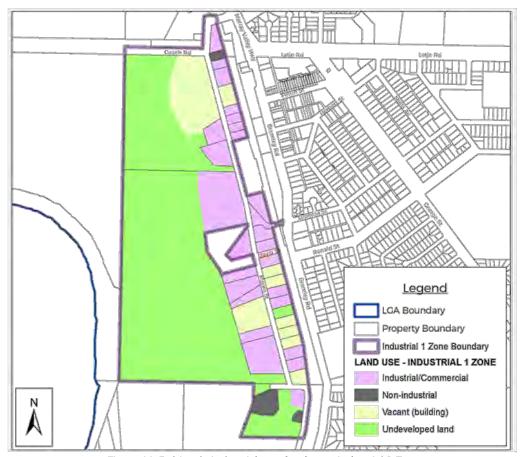

re or 7 minute drive across the Murray River.

The impact of holiday visitors during peak holiday season will increase retail and commercial demand, however this does not on its own merit an increase in zoned land supply, due to existing businesses capability to respond to the short term increase in demand as required.

#### 9.5. Industrial 1 Zone Area

The collective IN1Z land is Robinvale is approximately 70.04 Ha in total. The industrial area is located in a linear corridor fronting onto Moore Street from the east and west. The IN1Z land is separated from the CBD and residential areas of Robinvale by a railway line and Bromley Road/Murray Valley Highway. Access to the industrial area is provided in two locations directly to the Murray Valley Highway, via Moore Street and David Street.



Figure 44: Robinvale industrial area land use - Industrial 1 Zone

## The land use analysis shows:

- 21% (15.03 Ha) of zoned land used for industrial or commercial purposes
- 2% (1.25 Ha) of zoned land used for non-industrial purposes
- 65% (45.30 Ha) of zoned land currently vacant and undeveloped
- $\,$   $\,$  12% (8.45 Ha) of zoned land currently vacant with buildings on the site.



Figure 45: Land use analysis of industrial zoned land - Robinvale

The land use analysis identified the following:

- Nine developed sites that appear to be vacant or under-utilised at the time of investigation. The sites have been classified as vacant buildings for analysis purposes, noting that they may in fact be used infrequently, for storage or on a seasonal basis linked to primary production.
- Fiv