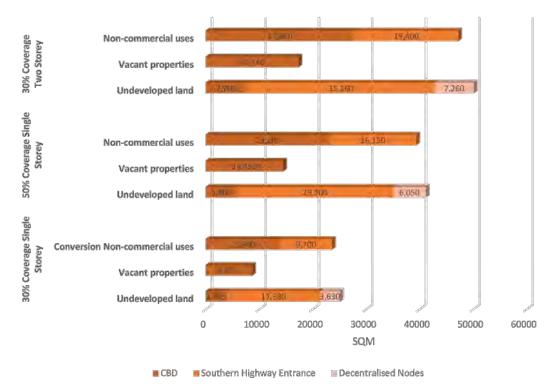

| Information Management                                                                                                     |            |            |            |            |
|----------------------------------------------------------------------------------------------------------------------------|------------|------------|------------|------------|
| Quality/Cost Standard                                                                                                      | Target     | 2017/18    | 2016/17    | 2015/16    |
| Service meets agreed timeframes for incoming correspondence registration:  • 3.40pm Monday  • 2.20pm Tuesday – Friday      | Yes<br>Yes | Yes<br>Yes | Yes<br>Yes | Yes<br>Yes |
| Cost of service as a percentage of total operating expenses.  Information Management Program / Total Operating Expenditure | <0.89%     | 0.71%      | 0.81%      | 0.69%      |

| Information Technology Services                                                                                                       |         |            |         |         |
|---------------------------------------------------------------------------------------------------------------------------------------|---------|------------|---------|---------|
| Quality/Cost Standard                                                                                                                 | Target  | 2017/18    | 2016/17 | 2015/16 |
| Authority System available                                                                                                            | 98%     | 100%       | 98%     | 98%     |
| Network Services available                                                                                                            | 98%     | 98%        | 98%     | 98%     |
| Internet Services available                                                                                                           | 98%     | 100%       | 98%     | 99%     |
| Cost of providing IT services as a percentage of total operating expenses IT program (bottom line 3345) / Total operating expenditure | <2.5%   | 2.9%(1)    | 2.3%    | 2.48%   |
| Cost of IT services per connected user IT program (bottom line 3345) / Number of personal computers supported                         | \$3,600 | \$3,870(2) | \$3,624 | \$3,593 |

#### Variance comment:

- (1) IT have greatly increased the number of services supported and continue to see increases for the support and maintenance of our Corporate Applications. In addition there are additional costs this year for the upgrade of Authority to Version 7.
- There is a paradigm shift in the types of devices Council staff are using. Where once they required a desktop and a laptop, a desktop and ipad or smartphone now suffice. We have seen a decline in the number of laptops and desktops we are supporting but a substantial increase in the number of tablet PCs and smart mobile devices. Only PCs, Physical Servers and Laptops are used to measure this cost (328 devices). The inclusion of mobile devices would see a significant decrease in the overall cost per connected device. In addition, the number of connected devices does not include; virutalised servers (over 25 servers are now connected via one physical connection), network switches, routers, wifi access points and intersite links all of which require support. The recently completed ICT Strategy conservatively estimated the number of connected devices on the Council's network at close to 550. It is recommended this question is amended to include all devices in 2018/19.