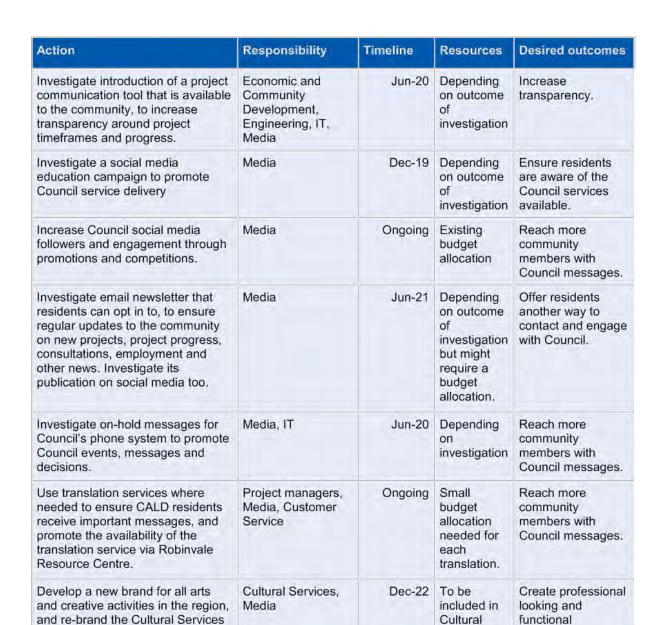

documents.

Cultural

Services

budget

Team to sit underneath this.

Objective 3 Tailor communication and engagement to key community sectors

| Action                                                                                                                                                  | Responsibility                                   | Timeline   | Resources | Desired outcomes                                             |
|---------------------------------------------------------------------------------------------------------------------------------------------------------|--------------------------------------------------|------------|-----------|--------------------------------------------------------------|
| Initiative - Engage effectively with                                                                                                                    | people living in small                           | communitie | 5         |                                                              |
| Conduct a review of Council representatives on community groups and work to increase their engagement with communities.                                 | Economic and<br>Community<br>Development, ELT    | Jun-20     | Existing  | Ensure people in small communities are informed and engaged. |
| Compile a list of community and school newsletters that are willing to publish relevant Council news (and potentially be added to their mailing lists). | Media, Economic and<br>Community<br>Development  | Jun-19     | Existing  | Ensure people in small communities are informed and engaged. |
| Investigate email newsletters for individual communities, working with Community Plan groups.                                                           | Economic and<br>Community<br>Development, Media  | Jun-20     | Existing  | Ensure people in small communities are informed and engaged. |
| During rollout of renewed Mobile<br>Library service, introduce ways to<br>disseminate Council information to<br>people in smaller communities.          | Media, Cultural<br>Services, project<br>managers | Jun-22     | Existing  | Ensure people in small communities are informed and engaged. |
| Conduct an audit of community noticeboards across the municipality and ultimately increase the use of these.                                            | Media, Economic and<br>Community<br>Development  | Jun-20     | Existing  | Ensure people in small communities are informed and engaged. |