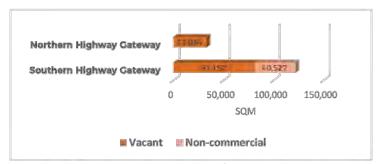

floor space:

- 12,150m<sup>2</sup> at 30% site coverage with single storey developments
- 20,250m<sup>2</sup> at 50% site coverage with single storey developments.

### 8.2.3. Land Supply Summary - Commercial 2 Zone

The analysis indicates the following key findings for C2Z land in Swan Hill:

- Undeveloped or land with potential to be developed for retail/commercial use in Swan total approx. 15.47 Ha.
- 79% of this land is located in the southern highway gateway.
- A range of property sizes and locations are available that could cater for various scales of retail and commercial development.
- The analysis does not include the identification of activated commercial sites that could accommodate re-development or intensification of use, which could further contribute to zoned land supply.



Figure 26: Location of C2Z land capable of future retail/commercial development by site area (m²)

Theoretical floor space that could be realised from the zoned land supply, calculated at various development yields, identify between 46,450m<sup>2</sup> and 77,400m<sup>2</sup> additional retail and commercial floor space in Swan Hill within C2Z areas. The respective floor space yields that could be realised are summarised in Figure 21 below.

<sup>&</sup>lt;sup>8</sup> New retail/commercial floor space that eventuate on an individual vacant site will depend on factors such as setback, coverage, number of storeys, heritage, and on-site parking and access requirements. Site specific factors such as flooding has not been reviewed. The calculation is therefore indicative only.



Figure 27: P