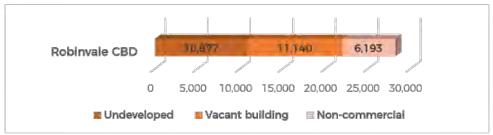

etail offer in Robinvale.



Figure 41: Decentralised retail development in Robinvale

## 9.3. Land supply summary - Commercial 1 Zone

The analysis indicates the following key findings for C1Z land in Robinvale:

- Undeveloped or land with potential to be developed for retail/commercial use in Swan total approx. 2.82 Ha.
- A number of vacant shops in the CBD can accommodate retail uses should demand increase and support the viability of further retail development.
- A range of property sizes and locations are available that could cater for various scales of retail and commercial development.
- The analysis does not include the identification of activated commercial sites that could accommodate re-development or intensification of use, which could further contribute to zoned land supply.



Figure 42: Summary of Commercial 1 Zone land supply in Robinvale (m²)

Theoretical floor space that could be realised from the zoned land supply, calculated at various development yields, identify between 8,463m² and 19,747m² additional retail and commercial floor space in Robinvale within the C1Z area. The respective floor space yields that could be realised are summarised in Figure 43 below.



Figure 43: Projected zoned supply of retail and commercial floor space for Robinvale at conceptual development topologies - Commercial 1 Zone (m²)

The potential retail and commercial floor space that can be achieved from the current zoned C1Z land supply are able to accommodate a significant increase in development. This supply is considered sufficient to cater for the medium to long term needs