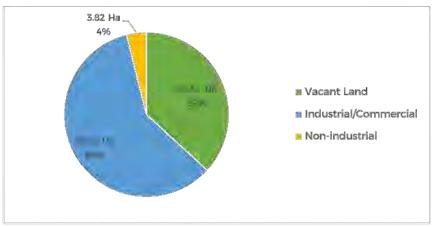

. The land directly to the west is currently zoned Rural Living Zone (RLZ).



Figure 32: IN1Z land used for residential and agricultural purposes - Karinie Street and Garden Road

The option to rezone IA1 to Rural Living Zone (RLZ) has been identified in discussions between Council and land owners. The rationale being the land is surplus as IN1Z and is de facto rural living development which is physically separated from the industrial area. Should this land be rezoned from IN1Z to RLZ, the resulting zoned vacant land supply of IN1Z will be:

- Reduction of zoned IN1Z land not currently used for industry of 42.95 Ha
- Total remaining vacant IN1Z land supply in this area of 36.32 Ha
- Total remaining IN1Z land used for non-industrial use that can be converted to industrial use of 3.82 Ha.



Figure 33: Comparison of IN1Z land used for industrial/commercial, non-industrial and vacant land use – excluding the IA1 land area identified for potential RLZ rezoning

To put this in context, should the subject area of 42.95 Ha be removed from the IN1Z zoned land supply, over 40.14 Ha of zoned land supply is still available for development for industrial purposes. This equates to 40.1% of total remaining IN1Z land, which provides a sizable land area to accommodate future industrial land needs of Swan Hill.

A key consideration in future strategic work related to IA1 (should the rezoning to RLZ be pursued) should include the incorporation of adequate amenity buffers on the future RLZ land to protect the use and development of IN1Z land for industrial development. This could include the