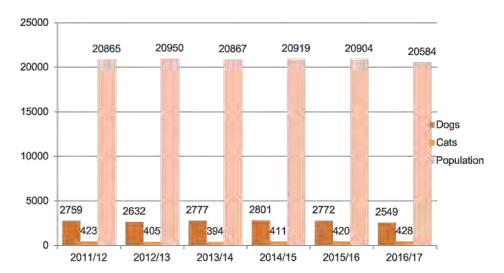

|       | 18    | 8     | 14    |
| Number of cats returned to owners                                               | 9     | 7     | 20    | 17    |
| Number of cats re-housed                                                        | 17    | 75    | 68    | 68    |
| Number of cats euthanised                                                       | 241   | 189   | 180   | 91    |
| Number of cat traps hired                                                       | 152   | 214   | 137   | 163   |
| Wild cats trapped                                                               |       |       | 152   | 66    |

# Animals registration

The graph below indicates that animal registrations have remained constant with population growth over the past few years.



# Animals impounded

The graph below indicates that the number of dogs and cats impounded has continually decreased.



# Animal Management Team profile

There has been a steady increase in residents requesting assistance from Council with animal related issues and an increasing interest in planning for the needs of pet owners. This is not surprising given that around a third of all households own one or more pets as well as pet ownership now being recognised as having health and social benefits.

Animal management services are currently provided by our Regulatory Services Officers who supervise and enforce statutory requirements under a number of acts, regulations, codes of practice and local laws.

Our Officers undertake proactive initiatives to minimise nuisance and risk to safety of