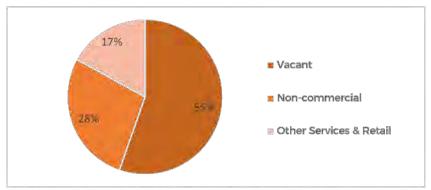

res.

<sup>&</sup>lt;sup>7</sup> New retail/commercial floor space that eventuate on an individual vacant site will depend on factors such as setback, coverage, number of storeys, heritage, and on-site parking and access requirements. Site specific factors such as flooding has not been reviewed. The calculation is therefore indicative only.



Figure 24: Swan Hill southern highway gateway land use - Commercial 2 Zone

The majority of land (83%) is not used for commercial uses. The one commercial use in the node is a heavy vehicle service and sales company that occupies the southern half (approx.) of the largest C2Z property in the node. For analysis purpose the remaining half of the site has been listed as vacant due to the development potential that exist on this strategic gateway site.



Figure 25: Analysis of Commercial 2 Zone land in the southern highway gateway area - Swan Hill

Similar to the northern gateway node, the southern gateway node has not yet developed with larger floor plate uses generally associated with this zone.

The vacant undeveloped C2Z parcels total approx. 8.12 Ha of land. The total vacant land area can theoretically<sup>8</sup> accommodate the following commercial floor space:

- 24,350m<sup>2</sup> at 30% site coverage with single storey developments
- 40,600m<sup>2</sup> at 50% site coverage with single storey developments.

The 4.05 Ha of land with non-commercial uses can theoretically  $^7$  accommodate the following commercial floor space:

- 12,150m<sup>2</sup> at 30% site coverage with single storey developments
- 20,250m<sup>2</sup> at 50