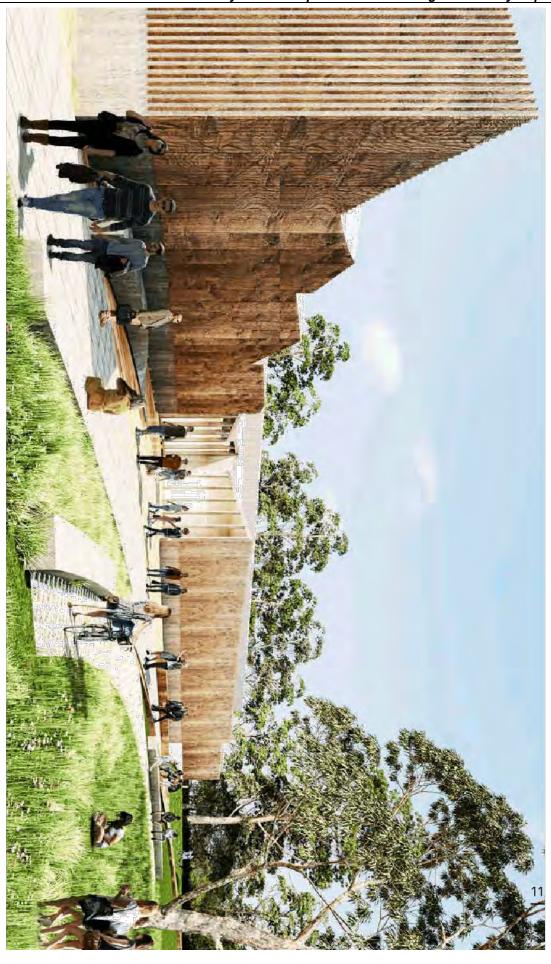

| 30m²  |
| Toilets                                   | 40m²                  | 1                                           | 40m²  |
| Circulation & General Back of House       | 50m²                  | 1                                           | 50m²  |
|                                           | New Gross Fl          | New Gross Floor Area Total Gross Floor Area |       |
|                                           | Total Gross Fl        |                                             |       |
| External Areas                            |                       |                                             |       |
| Bush Tucker Garden                        | 130m²                 | 1                                           | 130m² |









## LANDSCAPE MATERIALS PALETTE























# ARCHITECTURAL MATERIAL PALETTE





















#### **OPTION 1 EVALUATION**

#### ADVANTAGES

- Some cost savings associated with retention of existing building fabric
- + Some embodies energy reductions in retention of existing building fabric.
- + Efficient services and back of house circulation.
- All accommodation on a single level which has some cost benefit in terms of construction and is preferable for equable access.

#### DISADVANTAGES

- Likely increased energy consumption over the life of the facility due to retention of existing building fabric.
- Limited opportunities for synergy between art gallery and Pioneer Settlement/Heartbeat activities.
   These precincts will likely continue to operate independently, with