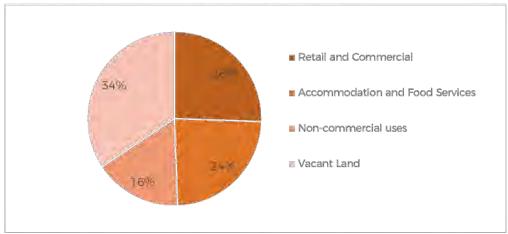

nd to the west of the highway consists of larger blocks 110 to 170 metres deep with direct frontage to the highway. The land to the east of the highway north of Pental Island Road has direct highway frontage and depth of approx. 100 metres and is undeveloped. The land to the east of the highway south of Pental Island Road has a triangular shape, with the northern section already developed and the southern narrowing section currently vacant.



Figure 16: Swan Hill southern highway gateway land use - Commercial 1 Zone

Analysis of zoned C1Z land indicates approximately 50% of zoned C1Z land being utilised for retail and commercial uses (accommodation and food services included). A significant percentage of land are either vacant undeveloped (34%) or used for non-commercial purposes (16%).



Figure 17: Analysis of Commercial 1 Zone land in the southern highway gateway area of Swan Hill

The three vacant undeveloped C1Z parcels total 5.86 Ha. The total vacant land area can theoretically accommodate the following commercial floor space:

- 17,580m<sup>2</sup> at 30% site coverage with single storey developments
- 29,300m<sup>2</sup> at 50% site coverage with single storey developments
- 35,160m<sup>2</sup> at 30% site coverage with two storey developments.

The 3.23 Ha of land with non-commercial uses can theoretically accommodate the following commercial floor space:

- 9,700m<sup>2</sup> at 30% site coverage with single storey developments
- 16,150m<sup>2</sup> at 50% site coverage with single storey developments
- 19,400m<sup>2</sup> at 30% site coverage with two storey dev