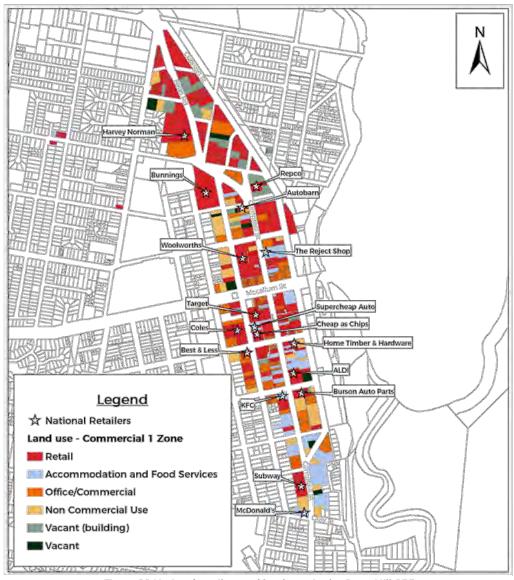

n the CRD.

Target is the only discount department store (DDS) in Swan Hill at present, and is centrally located in the core CBD area. There is potential<sup>9</sup> for other DDS which require a large amount of floor space (such as Kmart and Big W) to locate in Swan Hill; noting that this may affect the existing Target depending on the scale of the new DDS.

A number of other smaller national retailers for clothing and automotive parts and accessories are also located in the CBD.

Take-away food retailers such as KFC, McDonald's and Subway are located at the southern end of the Commercial 1 Zone along the Murray valley Highway, where there is a concentration of food and accommodation uses.

\_

<sup>&</sup>lt;sup>9</sup> Source: Swan Hill Riverfront Masterplan Economic Assessment (2013)



Figure 28 National retailers and land uses in the Swan Hill CBD

## 8.4.2. Retail and Commercial Precincts in the CBD

The analysis of land use patterns relating to retail, office, peripheral sales and tourist accommodation indicate the following:

- A core CBD area between Pritchard Street, Beveridge Street, Rutherford Street and Curlewis Street/Murray Valley Highway.
- An accommodation and food retail clustering in the southern section of the CBD, extending into the core CBD area.
- Office/commercial uses across the CBD area and not within a specific cluster.
- Non-commercial uses on the western and southern fringes of the CBD.

The current provisions of clause 21.10 divides the Swan Hill CBD into four precincts:

- Precinct 1: Retail with a core retail area identified
- Precinct 2: Of