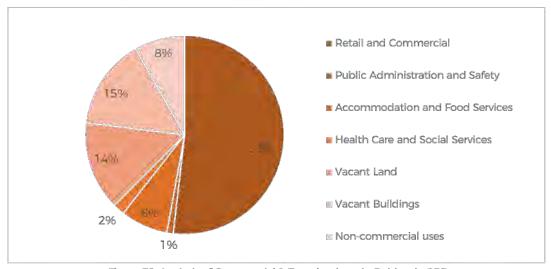

nsist of approximately 7.53 Ha of C1Z land, generally bound by Latje Road to the north, Bromley Road to the west, Old Street and Herbert Street to the south, and Malla Avenue to the east. The majority of retail and commercial developments front onto Perrin Street and Bromley Road, with Latje Road and Natale Lane providing access to the IGA supermarket development.



Figure 37: Robinvale CBD land use - Commercial 1 Zone

Analysis of zoned C1Z land in the Robinvale CBD indicates approximately 60% of all zoned C1Z land being utilised for retail and commercial uses (accommodation and food services included). A significant percentage of land are either undeveloped (14%), vacant (15%) or used for non-commercial purposes (8%). Health care and social services makes up 2% of land use in the CBD.



Figure 38: Analysis of Commercial 1 Zone land use in Robinvale CBD

The vacant undeveloped C1Z parcels total 1.09 Ha and are scattered across the CBD area as follows:

- eight parcels fronting Herbert Street totalling approximately 6,013m<sup>2</sup>.
- two parcels in the northern section of the CBD totalling approximately 4,864m<sup>2</sup>.

The total vacant land area can theoretically<sup>12</sup> accommodate the following commercial floor space:

- 3,263m<sup>2</sup> at 30% site coverage with single storey developments
- 5,439m² at 50% site coverage with single storey developments
- 7,614m² at 70% site coverage with single storey developments
- 10,877m² at 100% site coverage with single storey developments
- 6,526m<sup>2</sup> at 30% site coverage with two storey developments
- 10,87