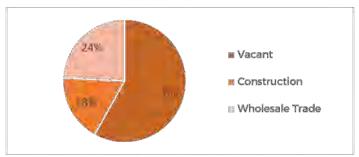

eas forming the northern and southern gateways to the town. The collective C2Z land is Swan Hill is approximately 20.35 Ha in total. The northern gateway is approx. 5.7 Ha and the southern gateway approx. 14.66 Ha.

The development of the respective gateway entrances for commercial purposes is supported by the Swan Hill Highway Business Zones Strategy (2011).

## 8.2.1. Northern Highway Cateway

The northern C2Z gateway has frontage to the western boundary of the Murray Valley Highway and all the properties gain access from Saleyards Road.



Figure 22: Swan Hill northern highway gateway land use - Commercial 2 Zone

Analysis indicates approximately 58% of zoned C2Z land is currently vacant, with construction uses making up 18% and wholesale trade (saleyards) making up the remaining 24%.



Figure 23: Analysis of Commercial 2 Zone land in the northern highway gateway area

The C2Z node has not yet developed with larger floor plate uses generally associated with this zone.

The vacant undeveloped C2Z parcels total approx. 3.31 Ha of land. The total vacant land area can theoretically<sup>7</sup> accommodate the following commercial floor space:

- 9,950m<sup>2</sup> at 30% site coverage with single storey developments
- 16,550m<sup>2</sup> at 50% site coverage with single storey developments.

### 8.2.2. Southern Highway Gateway

The southern C2Z gateway has frontage to the western boundary of the Murray Valley Highway, and Bombardieri Lane bisects the node. Aerodrome Extension Road forms the southern boundary of the node. The lots are generally large with a depth of approx.