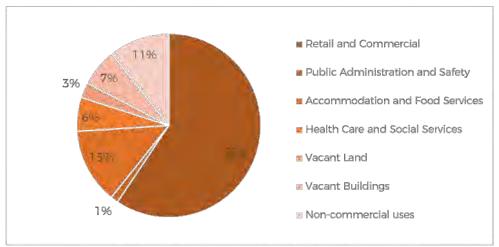

d decentralised locations (2%).



Figure 11: Commercial 1 Zone land supply by location - Swan Hill

## 8.1.1. Central Business District (CBD)

The CBD area consist of approximately 43.42 Ha of C1Z land, generally bound by Curlewis Street / Murray Valley Highway to the northeast and east, Gray Street to the south, and Beveridge Street and Splatt Street to the west.



Figure 12: Swan Hill CBD land use - Commercial 1 Zone

Analysis of zoned C1Z land in the Swan Hill CBD indicates approximately 72% of all zoned C1Z land being utilised for retail and commercial uses (accommodation and food services included). A significant percentage of land are either undeveloped (3%), vacant (7%) or used for non-commercial purposes (11%). Health care and social services makes up 6% of land use in the CBD.



Figure 13: Analysis of Commercial 1 Zone land use in Swan Hill CBD

The vacant undeveloped C1Z parcels total 1.16 Ha and are scattered across the CBD area as follows:

- seven parcels in the CBD 'core area' south of Pritchard Street and north of Rutherford Street totalling 5.405m<sup>2</sup>.
- two parcels in the northern section of the CBD totalling 4,453m<sup>2</sup>
- two parcels in the southern section of the CBD totalling 1,762m<sup>2</sup>.

The total vacant land area can theoretically<sup>5</sup> accommodate the following commercial floor space:

- 3,845m² at 30% site coverage with single storey developments
- 5,800m<sup>2</sup> at 50% site coverage with single storey developments
- 8,150m<sup>2</sup> at 70% site coverage with single storey developments
- 11,600m<sup>2</sup> at 10