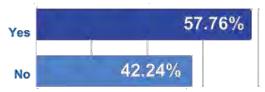

This survey was undertaken in February 2018, with 400 people surveyed across the municipality.

It showed that more than half (56%) of Swan Hill Rural City Council residents had recent contact with Council.

While this is not significantly higher than 2017 (51%), it represents the highest level of contact since 2015, increasing after its downward trend from 2015 to 2017.

A survey undertaken in July 2018 specifically to inform this strategy showed that 66.17% of residents had had direct contact with Council in the previous 12 months.