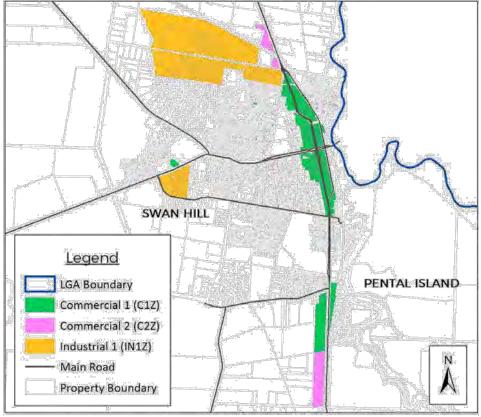

| Information Management                                                                                                     |            |            |            |            |
|----------------------------------------------------------------------------------------------------------------------------|------------|------------|------------|------------|
| Quality/Cost Standard                                                                                                      | Target     | 2017/18    | 2016/17    | 2015/16    |
| Service meets agreed timeframes for incoming correspondence registration:  • 3.40pm Monday  • 2.20pm Tuesday – Friday      | Yes<br>Yes | Yes<br>Yes | Yes<br>Yes | Yes<br>Yes |
| Cost of service as a percentage of total operating expenses.  Information Management Program / Total Operating Expenditure | <0.89%     | 0.71%      | 0.81%      | 0.69%      |

| Information Technology Services                                                                                                       |         |            |         |         |
|---------------------------------------------------------------------------------------------------------------------------------------|---------|------------|---------|---------|
| Quality/Cost Standard                                                                                                                 | Target  | 2017/18    | 2016/17 | 2015/16 |
| Authority System available                                                                                                            | 98%     | 100%       | 98%     | 98%     |
| Network Services available                                                                                                            | 98%     | 98%        | 98%     | 98%     |
| Internet Services available                                                                                                           | 98%     | 100%       | 98%     | 99%     |
| Cost of providing IT services as a percentage of total operating expenses IT program (bottom line 3345) / Total operating expenditure | <2.5%   | 2.9%(1)    | 2.3%    | 2.48%   |
| Cost of IT services per connected user IT program (bottom line 3345) / Number of personal computers supported                         | \$3,600 | \$3,870(2) | \$3,624 | \$3,593 |

#### Variance comment:

- (1) IT have greatly increased the number of services supported and continue to see increases for the support and maintenance of our Corporate Applications. In addition there are additional costs this year for the upgrade of Authority to Version 7.
- There is a paradigm shift in the types of devices Council staff are using. Where once they required a desktop and a laptop, a desktop and ipad or smartphone now suffice. We have seen a decline in the number of laptops and desktops we are supporting but a substantial increase in the number of tablet PCs and smart mobile devices. Only PCs, Physical Servers and Laptops are used to measure this cost (328 devices). The inclusion of mobile devices would see a significant decrease in the overall cost per connected device. In addition, the number of connected devices does not include; virutalised servers (over 25 servers are now connected via one physical connection), network switches, routers, wifi access points and intersite links all of which require support. The recently completed ICT Strategy conservatively estimated the number of connected devices on the Council's network at close to 550. It is recommended this question is amended to include all devices in 2018/19.

| Finance Services                                                                                                                                                                                                     |                                 |                                 |                                 |                                 |
|----------------------------------------------------------------------------------------------------------------------------------------------------------------------------------------------------------------------|---------------------------------|---------------------------------|---------------------------------|---------------------------------|
| Quality/Cost Standard                                                                                                                                                                                                | Target                          | 2017/18                         | 2016/17                         | 2015/16                         |
| Meet all statutory reporting obligations:  • Annual Report  • Business Plan and Annual Budget  • Victoria Grants and Commission Return  • Local Government Sector Borrowings Surveys  • Taxation (PAYG, GST and FBT) | Yes<br>Yes<br>Yes<br>Yes<br>Yes | Yes<br>Yes<br>Yes<br>Yes<br>Yes | Yes<br>Yes<br>Yes<br>Yes<br>Yes | Yes<br>Yes<br>Yes<br>Yes<br>Yes |
| Cost of providing financial services as a percentage of Total Council Operating Expenses Finance Program Costs (Bottom Line P3340) / Total Operating Expenditure (excluding depreciation)                            | <1.89%%                         | 2.11% <sup>(1)</sup>            | 1.93%                           | 1.83%                           |

#### Variance comment:

(1) The target for FY2018 was exceeded by 0.22% (Target 1.89%, Actual 2.11%) primarily because overall Council operating expenses was \$1.05 million lower than budget. The Financial Services program bottomline is \$8,401 greater than budget due to additional salaries required to fill extended sick leave. It is recommended that the target be changed to 2.0% for 2018/19.