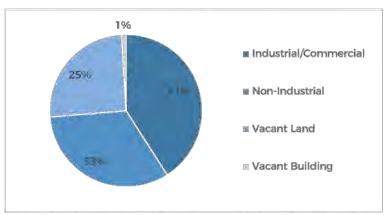

ad). The four properties to the north of Karinie Street and directly west of Saleyards Road are developed, with vacant parcels generally forming the centre of the zoned IN1Z area north of Karinie Street. Land fronting onto Jennings Road are either developed (approx. half of properties) or vacant. The IN1Z land north of Karinie Street and West of the irrigation channel is used for rural residential purposes (six dwellings in total).



Figure 30: Swan Hill northern industrial area land use - Industrial 1 Zone

## The land use analysis shows:

- 41% (58.52 Ha) of land used for industrial or commercial purposes
- 33% (46.77 Ha) of land used for non-industrial purposes
- 25% (36.32 Ha) of land currently vacant and undeveloped
- 1% (1.3 Ha) of land currently vacant with buildings on the site.



Figure 31: Land use analysis of the northern industrial area - Swan Hill

The land forming the north western corner of the IN1Z area is not currently utilised for industrial purposes. These five properties are used for rural residential and farming purposes, and collectively account for approx. 42.95 Ha of IN1Z land. For reference purposes this land is referred to as 'Investigation Area 1' (IA1). The land in IA1 is physically separated from the remainder of the industrial area by an irrigation channel running along the northern boundary of Karinie Street and the eastern boundary of the subject area (refer Figure 32 below). The land directly to the west is currently zoned Rural Living Zone (RLZ).



Figure 32: IN1Z land used for residential and agricultural purposes - Karinie Street and G