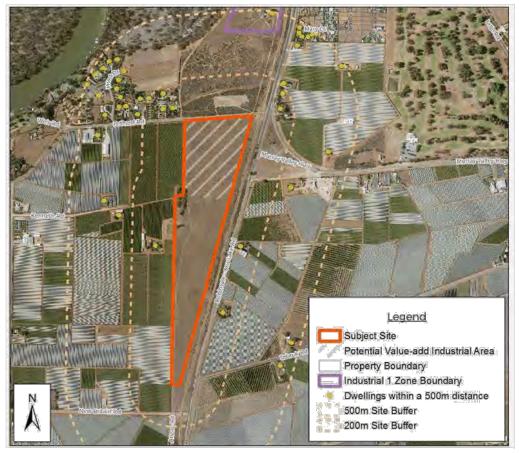

| Information Management                                                                                                     |            |            |            |            |
|----------------------------------------------------------------------------------------------------------------------------|------------|------------|------------|------------|
| Quality/Cost Standard                                                                                                      | Target     | 2017/18    | 2016/17    | 2015/16    |
| Service meets agreed timeframes for incoming correspondence registration:  • 3.40pm Monday  • 2.20pm Tuesday – Friday      | Yes<br>Yes | Yes<br>Yes | Yes<br>Yes | Yes<br>Yes |
| Cost of service as a percentage of total operating expenses.  Information Management Program / Total Operating Expenditure | <0.89%     | 0.71%      | 0.81%      | 0.69%      |

| Information Technology Services                                                                                                       |         |            |         |         |
|---------------------------------------------------------------------------------------------------------------------------------------|---------|------------|---------|---------|
| Quality/Cost Standard                                                                                                                 | Target  | 2017/18    | 2016/17 | 2015/16 |
| Authority System available                                                                                                            | 98%     | 100%       | 98%     | 98%     |
| Network Services available                                                                                                            | 98%     | 98%        | 98%     | 98%     |
| Internet Services available                                                                                                           | 98%     | 100%       | 98%     | 99%     |
| Cost of providing IT services as a percentage of total operating expenses IT program (bottom line 3345) / Total operating expenditure | <2.5%   | 2.9%(1)    | 2.3%    | 2.48%   |
| Cost of IT services per connected user IT program (bottom line 3345) / Number of personal computers supported                         | \$3,600 | \$3,870(2) | \$3,624 | \$3,593 |

#### Variance comment:

- (1) IT have greatly increased the number of services supported and continue to see increases for the support and maintenance of our Corporate Applications. In addition there are additional costs this year for the upgrade of Authority to Version 7.
- There is a paradigm shift in the types of devices Council staff are using. Where once they required a desktop and a laptop, a desktop and ipad or smartphone now suffice. We have seen a decline in the number of laptops and desktops we are supporting but a substantial increase in the number of tablet PCs and smart mobile devices. Only PCs, Physical Servers and Laptops are used to measure this cost (328 devices). The inclusion of mobile devices would see a significant decrease in the overall cost per connected device. In addition, the number of connected devices does not include; virutalised servers (over 25 servers are now connected via one physical connection), network switches, routers, wifi access points and intersite links all of which require support. The recently completed ICT Strategy conservatively estimated the number of connected devices on the Council's network at close to 550. It is recommended this question is amended to include all devices in 2018/19.

| Finance Services                                                                                                                                                                                                     |                                 |                                 |                                 |                                 |
|----------------------------------------------------------------------------------------------------------------------------------------------------------------------------------------------------------------------|---------------------------------|---------------------------------|---------------------------------|---------------------------------|
| Quality/Cost Standard                                                                                                                                                                                                | Target                          | 2017/18                         | 2016/17                         | 2015/16                         |
| Meet all statutory reporting obligations:  • Annual Report  • Business Plan and Annual Budget  • Victoria Grants and Commission Return  • Local Government Sector Borrowings Surveys  • Taxation (PAYG, GST and FBT) | Yes<br>Yes<br>Yes<br>Yes<br>Yes | Yes<br>Yes<br>Yes<br>Yes<br>Yes | Yes<br>Yes<br>Yes<br>Yes<br>Yes | Yes<br>Yes<br>Yes<br>Yes<br>Yes |
| Cost of providing financial services as a percentage of Total Council Operating Expenses Finance Program Costs (Bottom Line P3340) / Total Operating Expenditure (excluding depreciation)                            | <1.89%%                         | 2.11% <sup>(1)</sup>            | 1.93%                           | 1.83%                           |

#### Variance comment:

(1) The target for FY2018 was exceeded by 0.22% (Target 1.89%, Actual 2.11%) primarily because overall Council operating expenses was \$1.05 million lower than budget. The Financial Services program bottomline is \$8,401 greater than budget due to additional salaries required to fill extended sick leave. It is recommended that the target be changed to 2.0% for 2018/19.