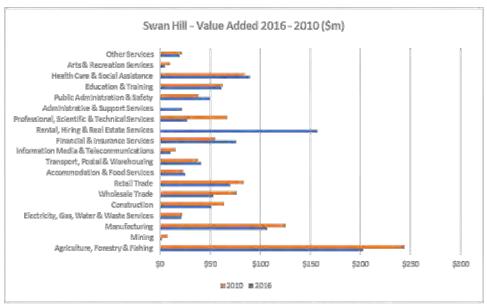

is a diverse regional economy that has the following features:

- Dominated by agriculture and manufacturing, which combined account for 40% of output and 29% of value added
- · A growing health and social assistance sector providing over 5% of output and 8% of value added
- A growing accommodation and food services sector providing over 2.7% of output and 2% of value added
- A retail sector providing over 4.9% of output and 6% of value added
- A wide range of 'service and support' industries such as health, education and business services.

This profile is common amongst towns the size of Swan Hill located in regional Australia. The diversity of the local economy highlights the service centre role played by Swan Hill in providing services to a broader catchment than just the local LGA.



Figure 1: Value added from 2010-2016 for Swan Hill (source: REMPLAN)

Figure 1 shows the comparison of the economy from 2010 to 2016 in terms of output and value added. Over the period the economy has shrunk from \$2,328m to \$2,302m, however the value created by the economy has increased from \$376m per annum to \$540m, an average annual increase of over 6%. Prima facie, this reflects a more efficient regional economy as higher levels of value are now being created from lower output levels.



Figure 2: Swan Hill value growth profile 2010 - 2016

Declines in manufacturing and agriculture are noticeable and have been seen in large numbers of regions over this period due to global financial crisis, commodity price declines and the impact of a higher A\$. Equally significant has been the i