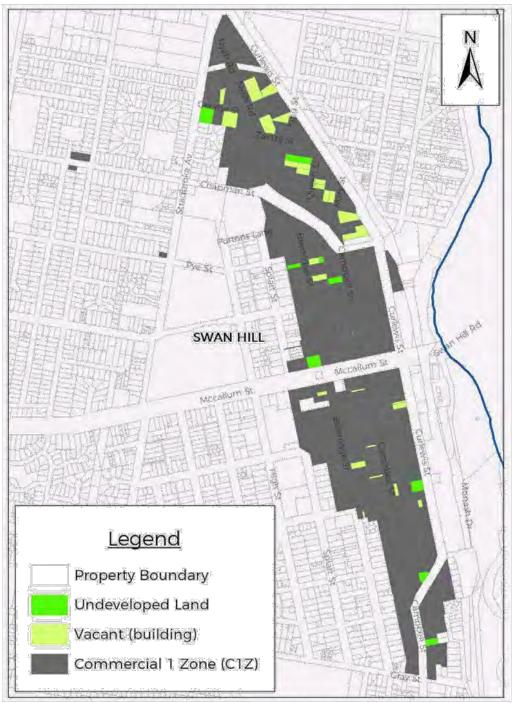

overage. The age, layout and design of buildings on these sites also vary. The theoretical estimated floor space is calculated at:

- 8,670m<sup>2</sup> at 30% site coverage with single storey developments
- 14,450m<sup>2</sup> at 50% site coverage with single storey developments
- 20,200m<sup>2</sup> at 70% site coverage with single storey developments
- 17,340m<sup>2</sup> at 30% site coverage with two storey developments.

<sup>&</sup>lt;sup>5</sup> New retail/commercial floor space that eventuate on an individual vacant site will depend on factors such as setback, coverage, number of storeys, heritage, and on-site car parking, dispensation of parking, and access requirements. Site specific constraints such as flooding has not be reviewed. The calculation is therefore indicative only.



Figure 14: Undeveloped land and vacancies in the Swan Hill CBD - Commercial 1 Zone

Non-commercial uses in the CBD cover approx. 4.64 Ha of C1Z land (refer Figure 15 below). The uses predominantly consist of residential use, which results in under development of land already zoned for commercial use. Although these sites are scattered across the CBD, a large amount of sites have frontage to key commercial streets in the CBD (such as Cambell Street, Curlewis Street and Beveridge Street). Only a

small number of sites are affected by the heritage overlay; however this does not necessarily limit the adaptive reuse from residential to commercial.

A small node exists along Beveridge Street between McCallum Street and Pye Street which could support future commercial development to the west of