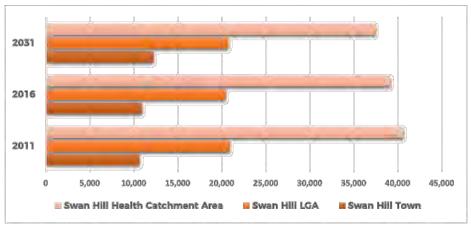

Future 2016)

|                 | 2011   | 2016   | 2021   | 2026   | 2931   |
|-----------------|--------|--------|--------|--------|--------|
| Swan Hill Town  | 10,611 | 10,883 | 11,290 | 11,735 | 12,181 |
| Swan Hill Rural | 6,647  | 6,105  | 5,768  | 5,462  | 5,186  |
| Robinvale Town  | 3,607  | 3,406  | 3,379  | 3,359  | 3,341  |
| Total           | 20,865 | 20,394 | 20,437 | 20,555 | 20,708 |

The population of the rural areas and Robinvale are projected to decline, whilst all projected population growth will occur in and around the town of Swan Hill. This effectively means a relatively stable overall population for the LGA, with and internal migration towards Swan Hill town from rural areas (refer Figure 4 below).

\_

<sup>&</sup>lt;sup>3</sup> Victoria In Future 2016 (VIF2016)



Figure 4: Projected population growth in the Swan Hill catchment area - 2011 to 2031

Projected centralisation of population towards Swan Hill town will result in an increase from 53% of total population in 2016 to 59% in 2031 (refer Figure 5 below).



Figure 5: SHLGA population distribution comparison for 2016 and 2031

The median household income (\$886 per week in 2013) was well below the state average of \$1,216 and there were relatively high percentages of low income individuals and families in the LGA. Social housing made up over 7.3% of total dwellings in Swan Hill LGA, almost double the percentage of Victoria as a whole (3.8%) (DHHS, 2013). This has an impact on disposal income for non-essential goods and services in the catchment areas.

## 3.2. Trade Area

The main settlements