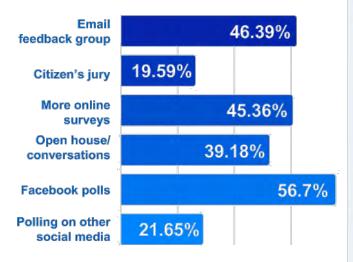

To improve the way we consult, the community wants to use Facebook polls, email groups, online surveys and more open house style events with Councillors and senior staff.

And the community wants to see an improvement in the way we communicate after initial consultations. This is also a focus in the action plan.