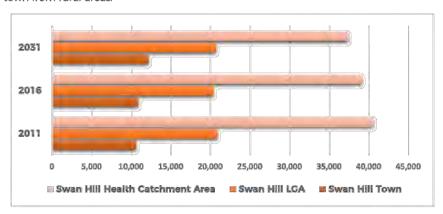

t for both Robinvale and Swan Hill provides the theoretical split between these centres for lower order and weekly convenience goods.

The overall population for the suggested catchment area is projected to decline by 8% to 37,409 people in 2031, the population for Swan Hill rural city is expected to increase by 15% to 12,181 people over this time. This concentration of population within the rural city location requires there to be adequate land for commercial activities within Swan Hill. The population of the rural areas and Robinvale are projected to decline, whilst all projected population growth will occur in and around the town of Swan Hill. This effectively means a relatively stable overall population for the LGA, with and internal migration towards Swan Hill town from rural areas.



Projected population growth in the Swan Hill catchment area - 2011 to 2031

The theoretical commercial activity catchment for Robinvale encompasses a relatively small population and geographic area within an indicative 55km radius from the town. Unlike Swan Hill, Robinvale is not a regional service centre and it is likely that residents of Robinvale would access higher order goods and services in either Mildura (as it is closer by distance) or possibly Swan Hill. The Robinvale catchment area is also affected by the relative proximity of Mildura as regional centre to the northern catchment area of Robinvale.

viii

Robinvale and Euston are described<sup>1</sup> as forming an integrated sub-regional centre which contains a basic mix of retail and commercial facilities. The Strategy states