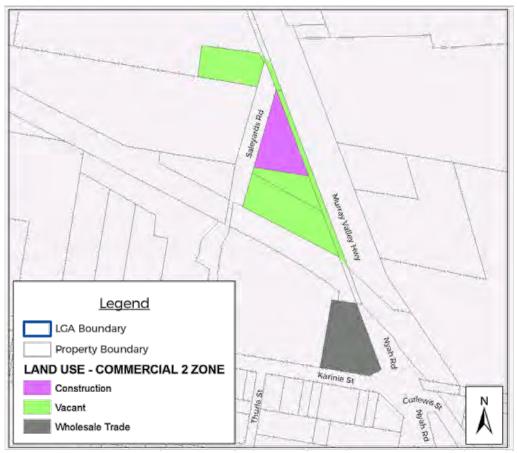

development as it grows in future. Similarly, and future retail/commercial development areas in the Riverfront area will provide additional land supply not yet reflected in the above estimates.

## 8.2. Commercial 2 Zone Areas

Swan Hill has two C2Z areas forming the northern and southern gateways to the town. The collective C2Z land is Swan Hill is approximately 20.35 Ha in total. The northern gateway is approx. 5.7 Ha and the southern gateway approx. 14.66 Ha.

The development of the respective gateway entrances for commercial purposes is supported by the Swan Hill Highway Business Zones Strategy (2011).

## 8.2.1. Northern Highway Cateway

The northern C2Z gateway has frontage to the western boundary of the Murray Valley Highway and all the properties gain access from Saleyards Road.



Figure 22: Swan Hill northern highway gateway land use - Commercial 2 Zone

Analysis indicates approximately 58% of zoned C2Z land is currently vacant, with construction uses making up 18% and wholesale trade (saleyards) making up the remaining 24%.



Figure 23: Analysis of Commercial 2 Zone land in the northern highway gateway area

The C2Z node has not yet developed with larger floor plate uses generally associated with this zone.

The vacant undeveloped C2Z parcels total approx. 3.31 Ha of land. The total vacant land area can theoretically<sup>7</sup> accommodate the following commercial floor space:

- 9,950m<sup>2</sup> at 30% site coverage with single storey developments
- 16,550m<sup>2</sup> at 50% site coverage with single storey developments.

### 8.2.2. Southern Highway Gatewa