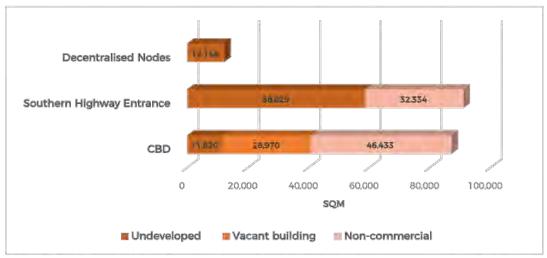

| Information Management                                                                                                     |            |            |            |            |
|----------------------------------------------------------------------------------------------------------------------------|------------|------------|------------|------------|
| Quality/Cost Standard                                                                                                      | Target     | 2017/18    | 2016/17    | 2015/16    |
| Service meets agreed timeframes for incoming correspondence registration:  • 3.40pm Monday  • 2.20pm Tuesday – Friday      | Yes<br>Yes | Yes<br>Yes | Yes<br>Yes | Yes<br>Yes |
| Cost of service as a percentage of total operating expenses.  Information Management Program / Total Operating Expenditure | <0.89%     | 0.71%      | 0.81%      | 0.69%      |

| Information Technology Services                                                                                                       |         |            |         |         |
|---------------------------------------------------------------------------------------------------------------------------------------|---------|------------|---------|---------|
| Quality/Cost Standard                                                                                                                 | Target  | 2017/18    | 2016/17 | 2015/16 |
| Authority System available                                                                                                            | 98%     | 100%       | 98%     | 98%     |
| Network Services available                                                                                                            | 98%     | 98%        | 98%     | 98%     |
| Internet Services available                                                                                                           | 98%     | 100%       | 98%     | 99%     |
| Cost of providing IT services as a percentage of total operating expenses IT program (bottom line 3345) / Total operating expenditure | <2.5%   | 2.9%(1)    | 2.3%    | 2.48%   |
| Cost of IT services per connected user IT program (bottom line 3345) / Number of personal computers supported                         | \$3,600 | \$3,870(2) | \$3,624 | \$3,593 |

#### Variance comment:

- (1) IT have greatly increased the number of services supported and continue to see increases for the support and maintenance of our Corporate Applications. In addition there are additional costs this year for the upgrade of Authority to Version 7.
- There is a paradigm shift in the types of devices Council staff are using. Where once they required a desktop and a laptop, a desktop and ipad or smartphone now suffice. We have seen a decline in the number of laptops and desktops we are supporting but a substantial increase in the number of tablet PCs and smart mobile devices. Only PCs, Physical Servers and Laptops are used to measure this cost (328 devices). The inclusion of mobile devices would see a significant decrease in the overall cost per connected device. In addition, the number of connected devices does not include; virutalised servers (over 25 servers are now connected via one physical connection), network switches, routers, wifi access points and intersite links all of which require support. The recently completed ICT Strategy conservatively estimated the number of connected devices on the Council's network at close to 550. It is recommended this question is amended to include all devices in 2018/19.