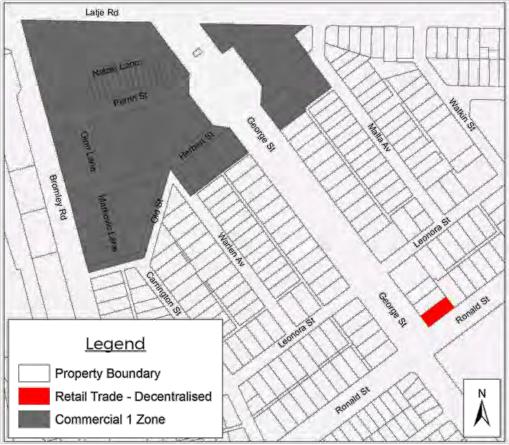

include the varied and individual site characteristics of the respective sites; the aim is to provide a conservative estimate for analysis purposes.



Figure 40: Non-commercial sites within the Robinvale CBD zoned Commercial 1 Zone

# 9.2. Out of CBD development

One retail development is located outside of the Robinvale CBD area at the corner of George Street and Ronald Street (refer Figure 41 below). The 1,095m² site is developed as the Robinvale Corner Store and serves the local neighbourhood and passing traffic along George Street.

The site is currently General Residential Zone (GRZ) with a commercial land use. Although decentralised from the CBD and C1Z, the proximity of the site to the CBD of less than 400 metres ensures the development complements the retail offer in Robinvale.



Figure 41: Decentralised retail development in Robinvale

## 9.3. Land supply summary - Commercial 1 Zone

The analysis indicates the following key findings for C1Z land in Robinvale:

- Undeveloped or land with potential to be developed for retail/commercial use in Swan total approx. 2.82 Ha.
- A number of vacant shops in the CBD can accommodate retail uses should demand increase and support the viability of further retail development.
- A range of property sizes and locations are available that could cater for various scales of retail and commercial development.
- The analysis does not include the identification of activated commercial sites that could accommodate re-development or intensification of use, which could further contribute to zoned land supply.



Figure 42: Summary of Com