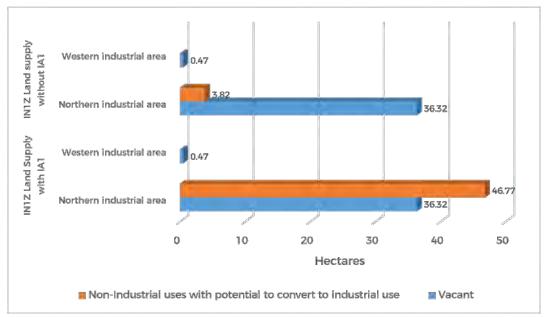

hat could in future be converted to industrial use.
- A total of approx. 83.46 Ha of zoned IN1Z land that could be activated<sup>10</sup> for industrial use in future, which allows for a 115% increase from current development.

Should IA1 be removed from the IN1Z land supply, the total available land for future industrial development is:

- Approx. 36.32 Ha of vacant land supply in the northern industrial area
- Approx. 0.47 Ha of vacant land supply in the southern industrial area
- Approx. 3.82 Ha of zoned land supply being used for residential and farming purposes that could be converted in future to industrial use
- A total of approx. 40.61 Ha of zoned IN1Z land that could be activated<sup>11</sup> for industrial use in future, which allows for a 56% increase from current development.



Figure 36: Industrial land supply (vacant and non-industrial use) in Swan Hill for IN1Z land, including the IA1 contribution to overall supply

<sup>&</sup>lt;sup>10</sup> The analysis does not consider the impacts of elements such as flooding, native vegetation or cultural heritage as site specific impacts that could reduce IN1Z land supply.

<sup>&</sup>lt;sup>11</sup> The analysis does not consider the impacts of elements such as flooding, native vegetation or cultural heritage as site specific impacts that could reduce IN1Z land supply.

As indicated above the current zoned land supply for IN1Z land allows for 115% growth of industrial land use in Swan Hill. Should the IA1 be removed from zoned IN1Z land supply, the zoned land supply for IN1Z still allows for 56% growth of industrial