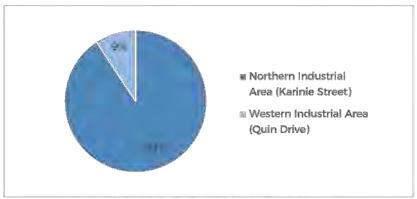

ven to:

- Combine Precinct 1 and Precinct 2 into a retail and commercial precinct to cover both retail and
  office uses. This will support mixed commercial use and the activation of non-residential sites for
  commercial use, making best use of the existing zoned land supply in the CBD.
- Provide stronger strategic support for infill and redevelopment in the areas currently zoned for commercial use.

#### 8.5. Industrial 1 Zone Areas

The collective IN1Z land is Swan Hill is approximately 157.54 Ha in total. The majority of this land supply is in the northern industrial area along Karinie Street (91%), providing 142.91 Ha of zoned IN1Z land. The remaining IN1Z supply is located in the western industrial area along Quin Drive/Sea Lake-Swan Hill Road (9%) which provides 14.62 Ha of land.



Figure 29: Location of Industrial 1 Zone land is Swan Hill

### 8.5.1. Northern Industrial Area

The IN1Z area developed along the Karinie Street corridor is the primary industrial area for Swan Hill. This area has over 142.91 Ha of zoned IN1Z land.

The land located south of Karinie Street is almost fully developed, with the exception of three vacant parcels along or proximate to Richards Road and the western edge of the IN1Z area (including the western half of Westbrook Road). The four properties to the north of Karinie Street and directly west of Saleyards Road are developed, with vacant parcels generally forming the centre of the zoned IN1Z area north of Karinie Street. Land fronting onto Jennings Road are either developed (approx. half of properties) or vacant. The IN1Z land north o