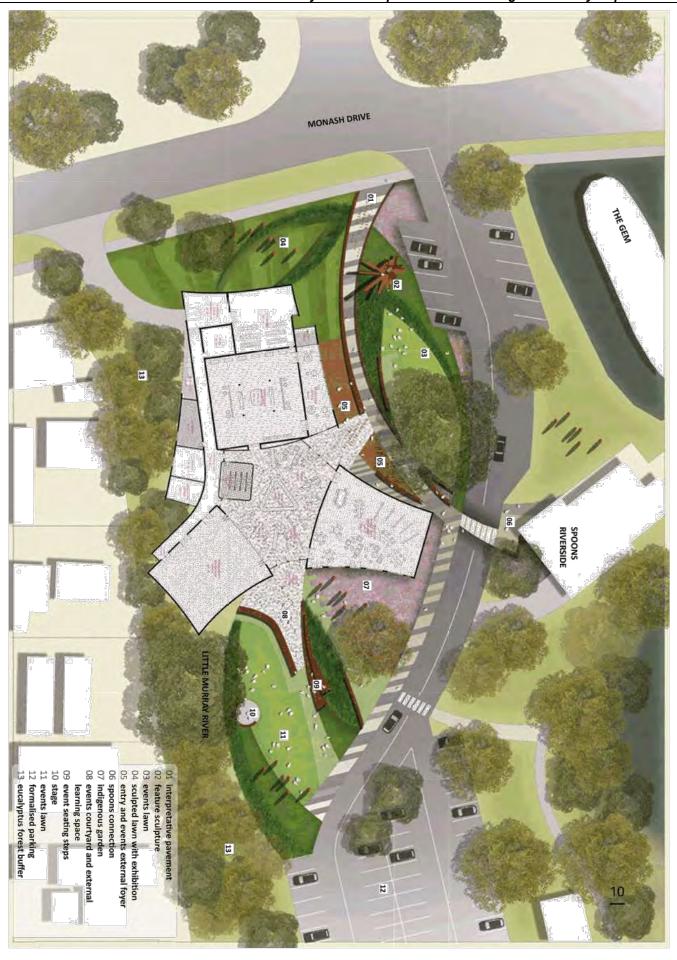

| 30m²  |
| Toilets                                   | 40m²                  | 1                                           | 40m²  |
| Circulation & General Back of House       | 50m²                  | 1                                           | 50m²  |
|                                           | New Gross Fl          | New Gross Floor Area Total Gross Floor Area |       |
|                                           | Total Gross Fl        |                                             |       |
| External Areas                            |                       |                                             |       |
| Bush Tucker Garden                        | 130m²                 | 1                                           | 130m² |









## LANDSCAPE MATERIALS PALETTE























# ARCHITECTURAL MATERIAL PALETTE





















#### **OPTION 1 EVALUATION**

#### ADVANTAGES

- Some cost savings associated with retention of existing building fabric
- + Some embodies energy reductions in retention of existing building fabric.
- + Efficient services and back of house circulation.
- All accommodation on a single level which has some cost benefit in terms of construction and is preferable for equable access.

#### DISADVANTAGES

- Likely increased energy consumption over the life of the facility due to retention of existing building fabric.
- Limited opportunities for synergy between art gallery and Pioneer Settlement/Heartbeat activities.
   These precincts will likely continue to operate independently, wi