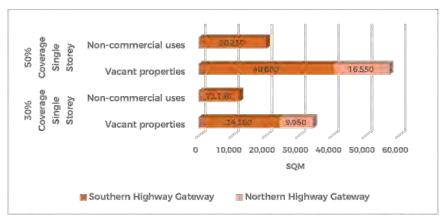

land supply.



Figure 26: Location of C2Z land capable of future retail/commercial development by site area (m²)

Theoretical floor space that could be realised from the zoned land supply, calculated at various development yields, identify between 46,450m<sup>2</sup> and 77,400m<sup>2</sup> additional retail and commercial floor space in Swan Hill within C2Z areas. The respective floor space yields that could be realised are summarised in Figure 21 below.

<sup>&</sup>lt;sup>8</sup> New retail/commercial floor space that eventuate on an individual vacant site will depend on factors such as setback, coverage, number of storeys, heritage, and on-site parking and access requirements. Site specific factors such as flooding has not been reviewed. The calculation is therefore indicative only.



Figure 27: Projected zoned supply of retail and commercial floor space for Swan Hill at conceptual development topologies - Commercial 2 Zone (m²)

The potential retail and commercial floor space that could be realised from the zoned C2Z land supply in Swan Hill theoretically are more than sufficient to cater for future demand. The supply of zoned C2Z land are also located in two strategic locations at the respective Murray Valley Highway gateways to the city. Various lot sizes can be accommodated to support a range of development outcomes and land uses within the respective nodes.

## 8.3. Retail Floor Space Analysis - Swan Hill

A detailed analysis of retail floor space does not for part of this review, however the existing information available has been analysed to provide an indicati