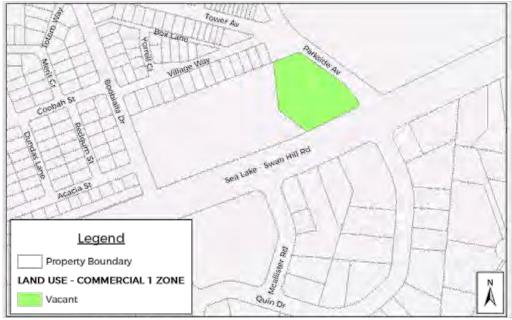

| Information Management                                                                                                     |            |            |            |            |
|----------------------------------------------------------------------------------------------------------------------------|------------|------------|------------|------------|
| Quality/Cost Standard                                                                                                      | Target     | 2017/18    | 2016/17    | 2015/16    |
| Service meets agreed timeframes for incoming correspondence registration:  • 3.40pm Monday  • 2.20pm Tuesday – Friday      | Yes<br>Yes | Yes<br>Yes | Yes<br>Yes | Yes<br>Yes |
| Cost of service as a percentage of total operating expenses.  Information Management Program / Total Operating Expenditure | <0.89%     | 0.71%      | 0.81%      | 0.69%      |

| Information Technology Services                                                                                                       |         |            |         |         |
|---------------------------------------------------------------------------------------------------------------------------------------|---------|------------|---------|---------|
| Quality/Cost Standard                                                                                                                 | Target  | 2017/18    | 2016/17 | 2015/16 |
| Authority System available                                                                                                            | 98%     | 100%       | 98%     | 98%     |
| Network Services available                                                                                                            | 98%     | 98%        | 98%     | 98%     |
| Internet Services available                                                                                                           | 98%     | 100%       | 98%     | 99%     |
| Cost of providing IT services as a percentage of total operating expenses IT program (bottom line 3345) / Total operating expenditure | <2.5%   | 2.9%(1)    | 2.3%    | 2.48%   |
| Cost of IT services per connected user IT program (bottom line 3345) / Number of personal computers supported                         | \$3,600 | \$3,870(2) | \$3,624 | \$3,593 |

#### Variance comment:

- (1) IT have greatly increased the number of services supported and continue to see increases for the support and maintenance of our Corporate Applications. In addition there are additional costs this year for the upgrade of Authority to Version 7.
- There is a paradigm shift in the types of devices Council staff are using. Where once they required a desktop and a laptop, a desktop and ipad or smartphone now suffice. We have seen a decline in the number of laptops and desktops we are supporting but a substantial increase in the number of tablet PCs and smart mobile devices. Only PCs, Physical Servers and Laptops are used to measure this cost (328 devices). The inclusion of mobile devices would see a significant decrease in the overall cost per connected device. In addition, the number of connected devices does not include; virutalised servers (over 25 servers are now connected via one physical connection), network switches, routers, wifi access points and intersite links all of which require support. The recently completed ICT Strategy conservatively estimated the number of connected devices on the Council's network at close to 550. It is recommended this question is amended to include all devices in 2018/19.