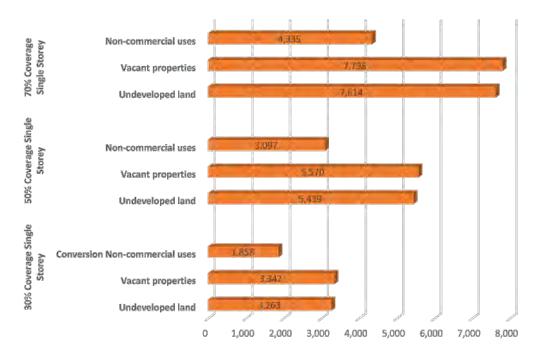

and increase and support the viability of further retail development.
- A range of property sizes and locations are available that could cater for various scales of retail and commercial development.
- The analysis does not include the identification of activated commercial sites that could accommodate re-development or intensification of use, which could further contribute to zoned land supply.



Figure 42: Summary of Commercial 1 Zone land supply in Robinvale (m²)

Theoretical floor space that could be realised from the zoned land supply, calculated at various development yields, identify between 8,463m² and 19,747m² additional retail and commercial floor space in Robinvale within the C1Z area. The respective floor space yields that could be realised are summarised in Figure 43 below.



Figure 43: Projected zoned supply of retail and commercial floor space for Robinvale at conceptual development topologies - Commercial 1 Zone (m²)

The potential retail and commercial floor space that can be achieved from the current zoned C1Z land supply are able to accommodate a significant increase in development. This supply is considered sufficient to cater for the medium to long term needs of Robinvale, informed by:

- The potential retail and commercial floor space that could be realised from the zoned C1Z land supply in Robinvale
- Adequate range of zoned C1Z lots of various sizes that can accommodate new development or adaptive reuse
- Existing vacancy rates in the town centre indicating adequate land supply

- Population projections for Robinvale and the surrounding rural areas