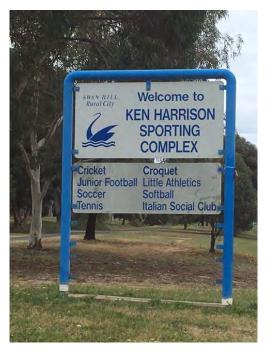

not adhere to Council"s corporate style guide. Current examples of this include the welcome sign to the Ken Harrison Sporting Complex, Swan Hill Outdoor Stadium. EF Butler Reserve precinct and Nyah Recreational Reserve.

Chisholm Reserve Motor Complex signage is due for renewal; however discussions with the group have indicated that they are looking to design a specific motorsport-themed sign for the precinct entrance, rather than the standard Council branding.

A number of signs are due for renewal, in particular entry or welcoming signs into Council owned and or managed

community facilities were identified as needing replacement in recent Master Plans for the recreational reserves in the municipality.





PMS 145 – Orange Heading 1 – Uppercase PMS Black Heading 2 – Italics title case



Currently, Council's style guide does not extend to signage.

To progress further, it is suggested to continue to utilise Council's style guide to develop a new entry sign template for recreational and community facilities. With this in mind, the following conceptual designs have been tabled for consideration.

User groups listed on individual panels.



Sign (with user groups)

# **Financial Implications**

There is no direct budget allocated to remove and or install new Council controlled community facilities and recreational precinct entry/welcome signs throughout the municipality. Once a style guide has been determined, the rollout of new signs will be undertaken in accordance to the priority of the sign and available funds.

The average cost to manufacture and install community rela