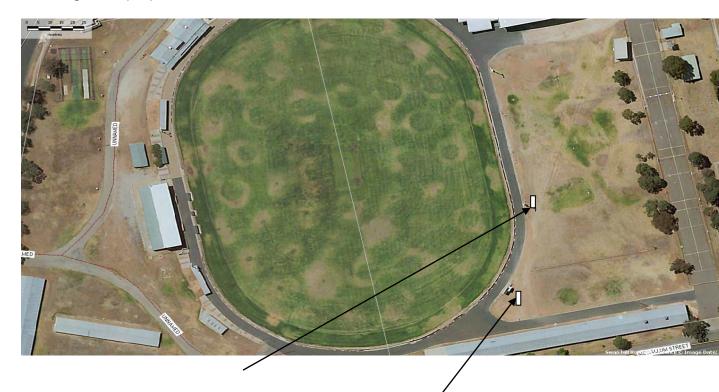

ball Club waiting for the final

consultation process to take place to ensure user groups identified the project as a top priority and for confirmation from Council in regards to their level of committed towards the project.

Further delays on the implementation of the project will severely affect the Swan Hill Football Netball Clubs ability to have the facility ready during the 2018 season, as well as meet other external funding requirements, that have been provided for this project.

#### Location of Scoreboard

The location of the new electronic scoreboard will be on the south-east side of the sporting oval. This location was supported by all the user groups, at meeting held on the 15 February 2018. Departments within Council have also determined the location as being fit for purpose.



Proposed new sites – (indicative only)

Option one - north of existing power pole (preferred location by Swan Hill Football Netball Club)

Option two - remain at same location as existing scoreboard.

#### 17 April 2018





<u>Project Management</u> Equipment Solution Plus (ESP) has been engaged by the Club to implement and complete the project during the Central Murray Football and Netball 2018 season.

Copies of insurance of sub-contractors undertaking site works will be provided before the job commences.

There will be a Council project manager engaged who will oversee ESP during the installation of the scoreboard and duration of the project.

#### Cost of Scoreboard

The Club and ESP have provided a quotation for the scoreboard from Electronic Signage Australia. The quotation states