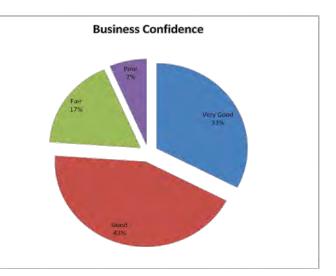

ition rate is relatively low, and reflects a stable business environment.

#### Change of ownership – 10 businesses

Ten of the businesses had changed ownership in the last four years, illustrating the confidence within the region is for new investment in business opportunities.

#### **Business Outlook**

76% of business owners or managers stated that their outlook was either 'good' or 'very good', while only a small percentage of 7% indicate a 'poor' outlook for the next five years. These results illustrate a slight increase in confidence and optimize for the local economy, when comparing the result to the 2013 survey (68%).

Business confidence is an important indicator of the region's economic performance. It is a measurement of what businesses think is going to happen in the future.



It was noted during the interviews,

there was a more positive feeling and outlook from businesses, on their current and future prosperity, than compared to business visits conduct in 2013.

#### Almost half of the businesses plan to expand their operations in the next two years.



47% of business owners interviewed indicated that they were looking to expand their business operations over the next five years. This is slightly down on 2013 results of 62%, which may indicate theses businesses are currently satisfy with their current operational levels or have not got the capacity and resources to expand further.

Of the businesses that indicated to expand their operations, 54 % are planning to introduce new product and/or service, and a further 13% plan to update and/or find new premise.