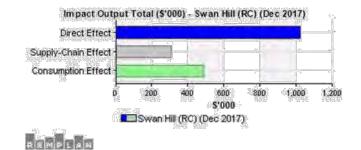

/or find new premise. While 13% also indicated they intend to increase employee levels.

#### Employment

#### Employment growth is expected in the next five years.

The businesses surveyed have a total number of 740 EFT employees. This was an increase of 46 EFT from survey results conducted in 2013. While the 2013 survey indicated potential job creation of approximately 80 positions over this period, these results are fairly consistent, when taking in consideration four businesses closed during this period, at a loss of over 10 EFT.

Using economic modeling over the 5 year period, the annual direct impact of 46 new fulltime positions for the Swan Hill region is:

- An additional direct injection of \$1.02 million into local economy each year;
- Support additional 3 employment positions.



This economic modeling indicated the importance of job creation for the regional economy.

From the 2017 survey, it is expected the number of EFT staff will continue to increase by almost 12% (88) over the next five years, with majority of this growth expected in the Health and Agriculture sectors.

#### 37% of business stated difficulty in retaining employees.

The region has a fairly stable and committed workforce. However, businesses are finding it more and more of a challenge to retain skilled workers for extend periods of time, due to the changing workforce practices. These concerns are illustrated with this issue rising by 10% since 2013.

#### 63 % of businesses stated that they found it difficult to source certain skills locally

This supports the findings of the Swan Hill Region