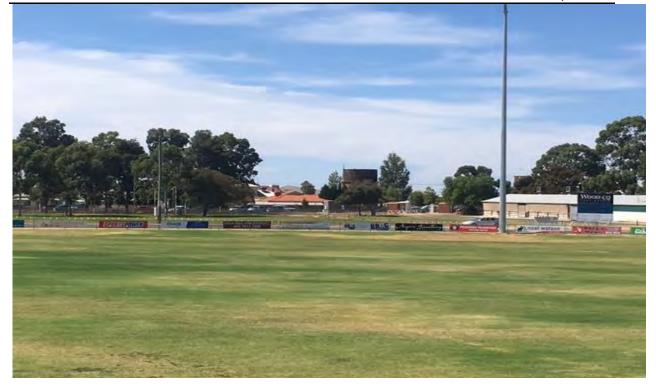

.

Further delays on the implementation of the project will severely affect the Swan Hill Football Netball Clubs ability to have the facility ready during the 2018 season, as well as meet other external funding requirements, that have been provided for this project.

#### Location of Scoreboard

The location of the new electronic scoreboard will be on the south-east side of the sporting oval. This location was supported by all the user groups, at meeting held on the 15 February 2018. Departments within Council have also determined the location as being fit for purpose.



Proposed new sites – (indicative only)

Option one - north of existing power pole (preferred location by Swan Hill Football Netball Club)

Option two - remain at same location as existing scoreboard.

#### 17 April 2018





<u>Project Management</u> Equipment Solution Plus (ESP) has been engaged by the Club to implement and complete the project during the Central Murray Football and Netball 2018 season.

Copies of insurance of sub-contractors undertaking site works will be provided before the job commences.

There will be a Council project manager engaged who will oversee ESP during the installation of the scoreboard and duration of the project.

#### Cost of Scoreboard

The Club and ESP have provided a quotation for the scoreboard from Electronic Signage Australia. The quotation states that the LED video scoreboard will cost \$48,774.00 including GST. This includes the LED board (4800mm wide x 3840mm height) with 10mm pitch, video processor, laptop, commissioning and delivery. Please see below for furthe