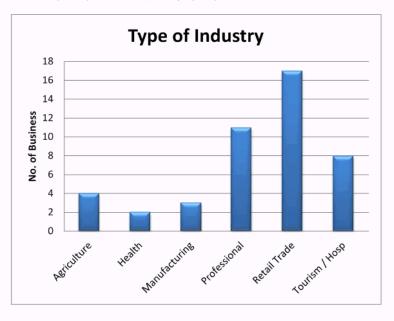

t Strategy 2017-2022. These include:

- Supporting Existing Business Growth
- Attract and encourage new business
- Industry Development



# SURVEY RESPONSES

#### Local Business Snapshot

#### Majority of businesses surveyed are independently owned.

Local independent operators are highly likely to reinvest locally and be involved in local communities. Independent operators also operate without the support of a larger parent company and can be under more financial stress and experience greater workloads.

Independently owned businesses are also more likely to focus on the local market. This is why the limited population growth is felt so severely.

The type of industry surveyed ranged from 'agricultural' (4%) and 'manufacturing' (3%) to 'retail and tourism' (17%) and 'hospitality' (8%).



#### Well established businesses – All 10+ years

The region has a stable business environment. All businesses surveyed indicated their business entity had been around for more than 10 years, with 10 having new owners / lessees. The longevity of these businesses may reflect local support and strength in the way they deliver their services. It must be noted that the project was revisiting those businesses from four years ago, hence there is greater chance of businesses being well established compared to a random sample.

#### 33 % of businesses do not have a current Business Plan

Not only did these businesses not have a business plan, but many stated that they did not see the value in having a plan. These results were similar to 2013 survey, were 36% did not have a business plan.

#### B