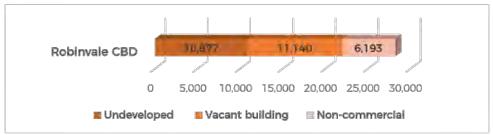

#### B.18.101 10 YEAR MAJOR PROJECTS PLAN 2019/20 TO 2028/29

**Responsible Officer:** Director Corporate Services

File Number: S15-06-04

Attachments: 1 10 Year Major Projects 2019/2020 to 2028/29

#### **Declarations of Interest:**

David Lenton - as the responsible officer, I declare that I have no disclosable interests in this matter.

#### Summary

A Major Projects Plan covering the financial years 2019/20 to 2028/29 has been prepared and is being presented for Council adoption.

#### **Discussion**

The 2019/20 to 2028/29 Major Projects Plan includes projects covering the entire municipality as well as ongoing programs of works to replace and maintain key infrastructure.

Continued development of the Swan Hill Riverfront is the key aspect of the Plan. Works in and around Robinvale over the next ten years include establishing a Public Library, Town Levee banks, Bromley Road beautification, drainage improvements, Robinvale Caravan Park works extension of the Robinvale Leisure Centre, shared sails for the Robinvale Pool and new Netball Courts.