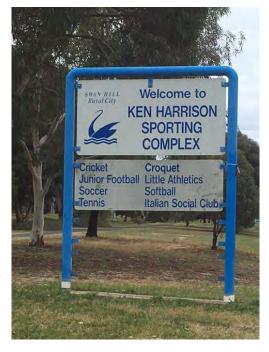

not adhere to Council"s corporate style guide. Current examples of this include the welcome sign to the Ken Harrison Sporting Complex, Swan Hill Outdoor Stadium. EF Butler Reserve precinct and Nyah Recreational Reserve.

Chisholm Reserve Motor Complex signage is due for renewal; however discussions with the group have indicated that they are looking to design a specific motorsport-themed sign for the precinct entrance, rather than the standard Council branding.

A number of signs are due for renewal, in particular entry or welcoming signs into Council owned and or managed

community facilities were identified as needing replacement in recent Master Plans for the recreational reserves in the municipality.





PMS 145 – Orange Heading 1 – Uppercase PMS Black Heading 2 – Italics title case



Currently, Council's style guide does not extend to signage.

To progress further, it is suggested to continue to utilise Council's style guide to develop a new entry sign template for recreational and community facilities. With this in mind, the following conceptual designs have been tabled for consideration.

User groups listed on individual panels.



Sign (with user groups)

#### **Financial Implications**

There is no direct budget allocated to remove and or install new Council controlled community facilities and recreational precinct entry/welcome signs throughout the municipality. Once a style guide has been determined, the rollout of new signs will be undertaken in accordance to the priority of the sign and available funds.

The average cost to manufacture and install community r