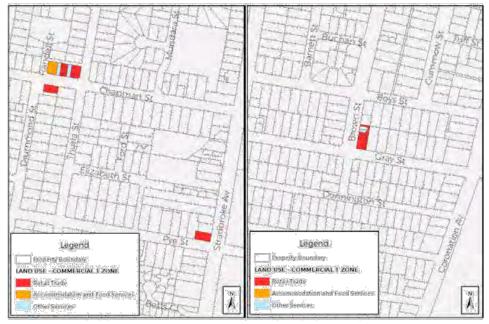

#### B.18.101 10 YEAR MAJOR PROJECTS PLAN 2019/20 TO 2028/29

**Responsible Officer:** Director Corporate Services

File Number: S15-06-04

Attachments: 1 10 Year Major Projects 2019/2020 to 2028/29

#### **Declarations of Interest:**

David Lenton - as the responsible officer, I declare that I have no disclosable interests in this matter.

#### Summary

A Major Projects Plan covering the financial years 2019/20 to 2028/29 has been prepared and is being presented for Council adoption.

#### **Discussion**

The 2019/20 to 2028/29 Major Projects Plan includes projects covering the entire municipality as well as ongoing programs of works to replace and maintain key infrastructure.

Continued development of the Swan Hill Riverfront is the key aspect of the Plan. Works in and around Robinvale over the next ten years include establishing a Public Library, Town Levee banks, Bromley Road beautification, drainage improvements, Robinvale Caravan Park works extension of the Robinvale Leisure Centre, shared sails for the Robinvale Pool and new Netball Courts.