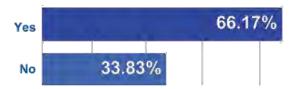

While this is not significantly higher than 2017 (51%), it represents the highest level of contact since 2015, increasing after its downward trend from 2015 to 2017.

A survey undertaken in July 2018 specifically to inform this strategy showed that 66.17% of residents had had direct contact with Council in the previous 12 months.

Do you feel like you received adequate feedback on the outcomes of the consultation?

Have you had direct contact with Swan Hill Rural City Council in the past 12 months?

Swan Hill Rural City Council Communication and Engagement survey July 2018