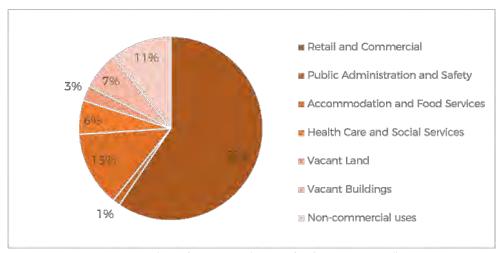

d decentralised locations (2%).



Figure 11: Commercial 1 Zone land supply by location - Swan Hill

## 8.1.1. Central Business District (CBD)

The CBD area consist of approximately 43.42 Ha of C1Z land, generally bound by Curlewis Street / Murray Valley Highway to the northeast and east, Gray Street to the south, and Beveridge Street and Splatt Street to the west.



Figure 12: Swan Hill CBD land use - Commercial 1 Zone

Analysis of zoned C1Z land in the Swan Hill CBD indicates approximately 72% of all zoned C1Z land being utilised for retail and commercial uses (accommodation and food services included). A significant percentage of land are either undeveloped (3%), vacant (7%) or used for non-commercial purposes (11%). Health care and social services makes up 6% of land use in the CBD.



Figure 13: Analysis of Commercial 1 Zone land use in Swan Hill CBD

The vacant undeveloped C1Z parcels total 1.16 Ha and are scattered across the CBD area as follows:

- seven parcels in the CBD 'core area' south of Pritchard Street and north of Rutherford Street totalling 5.405m<sup>2</sup>.
- two parcels in the northern section of the CBD totalling 4,453m²
- two parcels in the southern section of the CBD totalling 1,762m<sup>2</sup>.

The total vacant land area can theoretically<sup>5</sup> accommodate the following commercial floor space:

- 3,845m<sup>2</sup> at 30% site coverage with single storey developments
- 5,800m<sup>2</sup> at 50% site coverage with single storey developments
- 8,150m² at 70% site coverage with single storey developments
- 11,600m<sup>2</sup> at 100% site cov