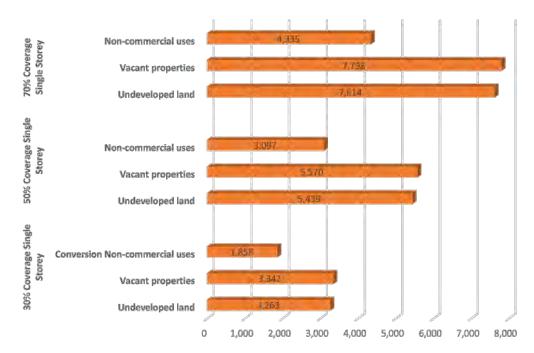

and increase and support the viability of further retail development.
- A range of property sizes and locations are available that could cater for various scales of retail and commercial development.
- The analysis does not include the identification of activated commercial sites that could accommodate re-development or intensification of use, which could further contribute to zoned land supply.



Figure 42: Summary of Commercial 1 Zone land supply in Robinvale (m²)

Theoretical floor space that could be realised from the zoned land supply, calculated at various development yields, identify between 8,463m² and 19,747m² additional retail and commercial floor space in Robinvale within the C1Z area. The respective floor space yields that could be realised are summarised in Figure 43 below.



Figure 43: Projected zoned supply of retail and commercial floor space for Robinvale at conceptual development topologies - Commercial 1 Zone (m²)

The potential retail and commercial floor space that can be achieved from the current zoned C1Z land supply are able to accommodate a significant increase in development. This supply is considered sufficient to cater for the medium to long term needs of Robinvale, informed by:

- The potential retail and commercial floor space that could be realised from the zoned C1Z land supply in Robinvale
- Adequate range of zoned C1Z lots of various sizes that can accommodate new development or adaptive reuse
- Existing vacancy rates in the town centre indicating adequate land supply

- Population projections for Robinvale and the surrounding rural areas