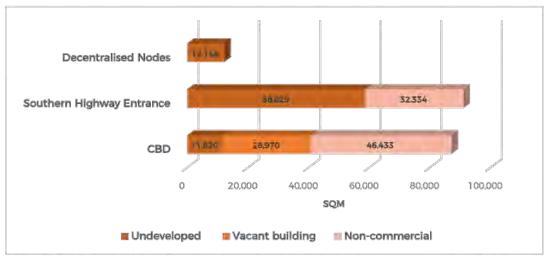

#### B.18.101 10 YEAR MAJOR PROJECTS PLAN 2019/20 TO 2028/29

**Responsible Officer:** Director Corporate Services

File Number: S15-06-04

Attachments: 1 10 Year Major Projects 2019/2020 to 2028/29

#### **Declarations of Interest:**

David Lenton - as the responsible officer, I declare that I have no disclosable interests in this matter.

#### Summary

A Major Projects Plan covering the financial years 2019/20 to 2028/29 has been prepared and is being presented for Council adoption.

#### **Discussion**

The 2019/20 to 2028/29 Major Projects Plan includes projects covering the entire municipality as well as ongoing programs of works to replace and maintain key infrastructure.

Continued development of the Swan Hill Riverfront is the key aspect of the Plan. Works in and around Robinvale over the next ten years include establishing a Public Library, Town Levee banks, Bromley Road beautification, drainage improvements, Robinvale Caravan Park works extension of the Robinvale Leisure Centre, shared sails for the Robinvale Pool and new Netball Courts.

Community planning funding of \$3.9 million over 10 years includes projects across all the smaller townships in the Municipality. The plan allocates \$56 million in capital funding for roads over ten years including expected ongoing Roads to Recovery funding. This funding is in addition to ongoing maintenance expenditure. A number of projects focus on improving efficiency through IT initiatives, waste recycling and improved asset management.

Priorities within the plan have been assessed on a number of factors, including whether the project maintains existing service levels, or increases them, statutory or regulatory imperatives, compliance with existing Council plans and strategies, the availability of external funding sources to help cover the cost of each project and the expected overall ability of Council to fund the items within the plan, based on the current Long-Term Financial Plan.

The final list of projects submitted for the 2019/20 year will be subject to the financial constraints determined through the 2019/20 budget process. Projects in future years will be similarly constrained. In addition, it is possible that some of the projects may change priority in the future due to a number of factors including availability of external funding, community demand, legislative changes etc.

18 December 2018

Page 63

#### Consultation

Council regularly receives suggestions, both formally and informally, for items to be considered for funding. Many of the projects in the plan have been subject to a specific consultation and/or community planning process.