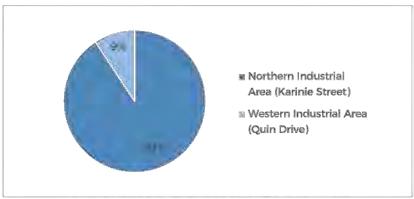

ven to:

- Combine Precinct 1 and Precinct 2 into a retail and commercial precinct to cover both retail and
  office uses. This will support mixed commercial use and the activation of non-residential sites for
  commercial use, making best use of the existing zoned land supply in the CBD.
- Provide stronger strategic support for infill and redevelopment in the areas currently zoned for commercial use.

#### 8.5. Industrial 1 Zone Areas

The collective IN1Z land is Swan Hill is approximately 157.54 Ha in total. The majority of this land supply is in the northern industrial area along Karinie Street (91%), providing 142.91 Ha of zoned IN1Z land. The remaining IN1Z supply is located in the western industrial area along Quin Drive/Sea Lake-Swan Hill Road (9%) which provides 14.62 Ha of land.



Figure 29: Location of Industrial 1 Zone land is Swan Hill

#### 8.5.1. Northern Industrial Area

The IN1Z area developed along the Karinie Street corridor is the primary industrial area for Swan Hill. This area has over 142.91 Ha of zoned IN1Z land.

The land located south of Karinie Street is almost fully developed, with the exception of three vacant parcels along or proximate to Richards Road and the western edge of the IN1Z area (including the western half of Westbrook Road). The four properties to the north of Karinie Street and directly west of Saleyards Road are developed, with vacant parcels generally forming the centre of the zoned IN1Z area north of Karinie Street. Land fronting onto Jennings Road are either developed (approx. half of properties) or vacant. The IN1Z land north