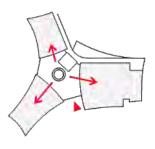

include the toilets and some of the ancillary spaces to the west of the main exhibition space, which have been relocated to allow for an enlarged foyer and entry space.



### ARRIVAL AND VISITOR CIRCULATION

The building is a single level with the three main functional elements, Temporary Gallery, Permanent Gallery and Multi-purpose Space, organised around a central foyer. This arrangement allows for a central reception desk providing ticking to the shows, and visitor information, gallery & merchandise shop POS and a service area for a small scale cafe. The concentration of these activities in a single space enhances the sense of liveliness for the facility as a whole, and offers opportunity for organisational efficiency with customer facing staff potentially fulfilling multiple roles.



## SERVICES AND BACK OF HOUSE CIRCULATION

The main exhibition spaces and all back of house function are arranged along the south of the building, along a circulation 'spine' providing efficient loading and distribution of materials throughout the gallery. This arrangement also allows for the gallery to remain open, during bump in and out of exhibitions in one of the two galleries.



### ARCHITECTURAL STRATEGIES

#### **BUILDING FORM**

The form of the proposed building is derived from the roof configuration of the existing building, extruded across the footprint of the new elements. This in effect camouflages the existing building within the new facility as a whole. While a significant portion of the existing building is retained, it is concealed within the new building through this st