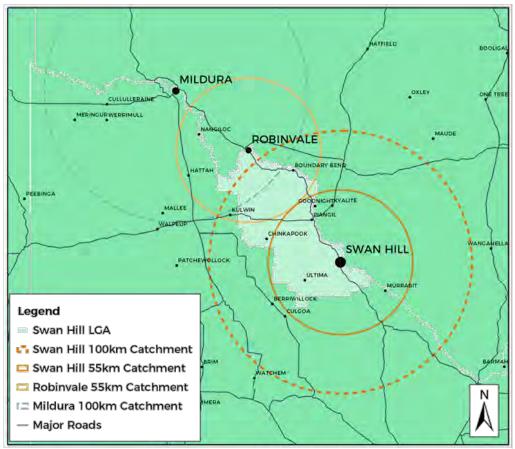

ease from 53% of total population in 2016 to 59% in 2031 (refer Figure 5 below).



Figure 5: SHLGA population distribution comparison for 2016 and 2031

The median household income (\$886 per week in 2013) was well below the state average of \$1,216 and there were relatively high percentages of low income individuals and families in the LGA. Social housing made up over 7.3% of total dwellings in Swan Hill LGA, almost double the percentage of Victoria as a whole (3.8%) (DHHS, 2013). This has an impact on disposal income for non-essential goods and services in the catchment areas.

# 3.2. Trade Area

The main settlements in the SHLGA are Swan Hill and Robinvale, with these centres providing the bulk retail, commercial and industrial floor space to service the needs of the local community.



Figure 6: Swan Hill and Robinvale catchment areas

Swan Hill functions as the regional centre and provides a scale of retail, office and commercial activities reflecting this role. The 100km theoretical catchment area of the city of Swan Hill covers the majority of the SHLGA (excluding a small section of the north western edge of the LGA and Robinvale), and large parts of the surrounding LGA's within Victoria and New South Wales to the east, south and west. Mildura is another regional centre that services the northern-most parts of the SHLGA within its 100km catchment area. A 55km catchment for both Robinvale and Swan Hill provides the theoretical split between these centres for lower order and weekly convenience goods.

The population catchment area for commercial activity in the Swan H