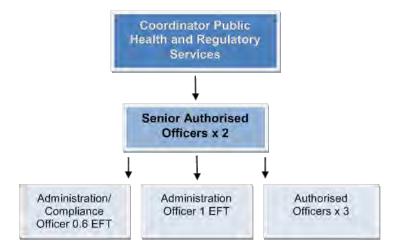

s is not surprising given that around a third of all households own one or more pets as well as pet ownership now being recognised as having health and social benefits.

Animal management services are currently provided by our Regulatory Services Officers who supervise and enforce statutory requirements under a number of acts, regulations, codes of practice and local laws.

Our Officers undertake proactive initiatives to minimise nuisance and risk to safety of the community. This includes education and provision of advice, negotiation with residents and proactive patrols of parks and reserves.

An emergency after hour's service is provided by an external operator for the response to animal emergencies like dog attacks and livestock on roads.

The team currently consists of the following:



## 3. Training of Authorised Officers

#### Context

This section outlines training for authorised officers to ensure that they can administer and enforce the requirements of the Domestic Animals Act 1994 in the Council's municipal district.

Actions in this section address section 68(A)(2)(b) to ensure that all staff involved in animal management have the necessary skills and knowledge to carry out their statutory functions.

#### Current situation

Currently, all of Council's Authorised Officers are trained to the required standards in order to perform the requirements under the legislation. Employees involved in animal management are provided with a mix of on-the-job training, structured courses and industry training in order to ensure that they are competent in their roles.

Duties o