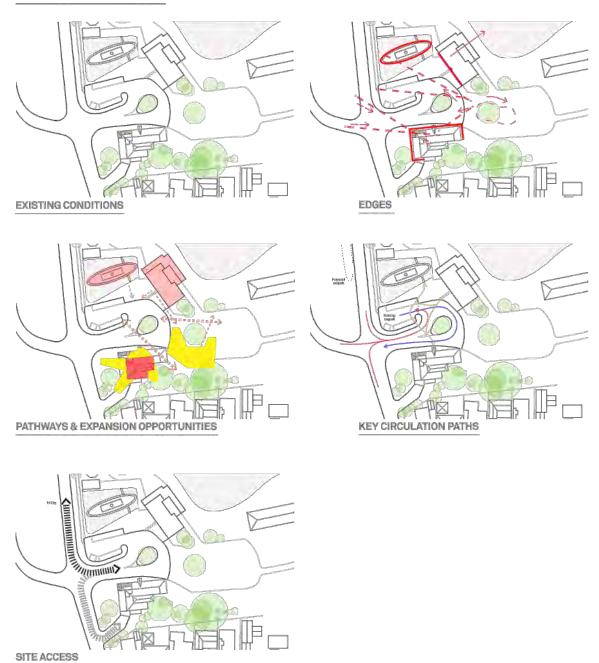

allery.
- While the preliminary cost assessment identified in Stafford Strategy's Murray River Interpretive Centre Feasibility Assessment Report indicates that Option 2 (Model 6a, Horseshoe bend site) would cost more that Option 1 (Model 5, existing Art Gallery site), the cost differential is approximately 8% and it is anticipated that this difference may be recouped over the life of the facility due to the efficiencies of co-location identified above, subject to further design development and cost analysis.
- Details of the design feasibility assessment for each of the identified sites are identified in the sections of this report below.

# **OPTION 1**

Model 5 identified in Stafford Strategy's Murray River Interpretive Centre Feasibility Assessment, July 2018.

# SITE CONTEXT DIAGRAMS



### ARCHITECTURAL STRATEGIES

#### DEMOLITION

A significant portion of the existing building is retained, to reduce overall building cost and environmental impact of the construction phase of the project. The demolished portions of the existing building include the toilets and some of the ancillary spaces to the west of the main exhibition space, which have been relocated to allow for an enlarged foyer and entry space.



### ARRIVAL AND VISITOR CIRCULATION

The building is a single level with the three main functional elements, Temporary Gallery, Permanent Gallery and Multi-purpose Space, organised around a central foyer. This arrangement allows for a central reception desk providing ticking to the shows, and visitor information, gallery & merchandise shop POS and a service area for a