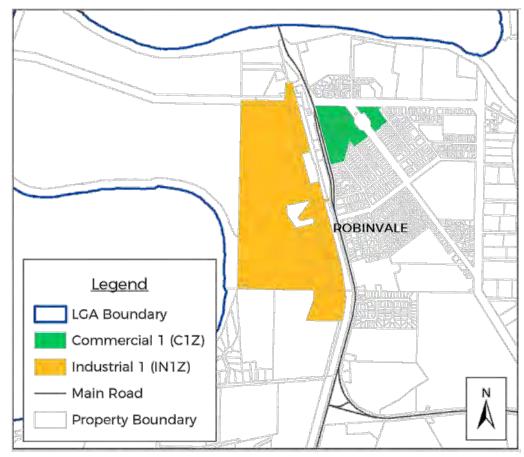

#### B.18.101 10 YEAR MAJOR PROJECTS PLAN 2019/20 TO 2028/29

**Responsible Officer:** Director Corporate Services

File Number: S15-06-04

Attachments: 1 10 Year Major Projects 2019/2020 to 2028/29