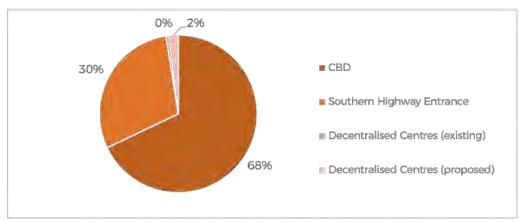

and has been identified as being required for a future bridge over the Murray River.

The land has been earmarked for rezoning from Public Park and Recreation Zone to the C1Z by State Government. The proposal was referred to the Government Land Standing Advisory Committee, who recommend the proposed rezoning of the two sites to C1Z proceed. The land has since been rezoned to C1z via Amendment GC73. The land forms part of the western interface with the Swan Hill Riverfront Master Plan area.

# 8. Land Use Analysis - Swan Hill

## 8.1, Commercial 1 Zone Areas

The collective C1Z land in Swan Hill is approximately 63.9 Ha in total. The majority of this land supply is in the CBD (68%). The remaining C1Z supply is located in the southern highway gateway (30%) and decentralised locations (2%).



Figure 11: Commercial 1 Zone land supply by location - Swan Hill

## 8.1.1. Central Business District (CBD)

The CBD area consist of approximately 43.42 Ha of C1Z land, generally bound by Curlewis Street / Murray Valley Highway to the northeast and east, Gray Street to the south, and Beveridge Street and Splatt Street to the west.



Figure 12: Swan Hill CBD land use - Commercial 1 Zone

Analysis of zoned C1Z land in the Swan Hill CBD indicates approximately 72% of all zoned C1Z land being utilised for retail and commercial uses (accommodation and food services included). A significant percentage of land are either undeveloped (3%), vacant (7%) or used for non-commercial purposes (11%). Health care and social services makes up 6% of land use in the CBD.



Figure 13: Analysis of Commerci