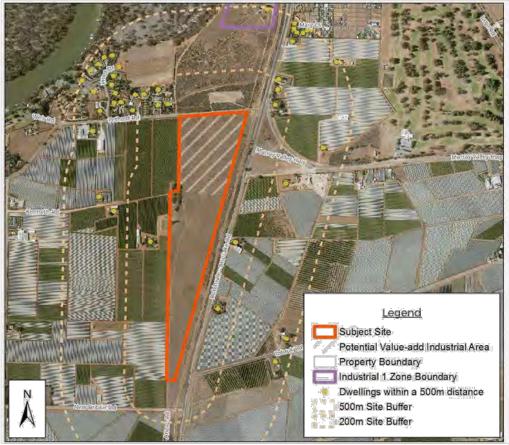

heds.

Should the site be used for value add industries, the northern section of the site will be most suitable for development given it has good access from Pethard Road, wide frontage that could accommodate development of larger scale, and exposure to the railway line and Robinvale-Sea Lake Road. This is consistent with the current demarcation of the investigation area in Clause 21.08-2.

An area of approx. 10 hectares is indicated in Figure 48 below that could be activated for value add industrial development to augment the current zoned land supply in Robinvale. It should be noted that this potential expansion is motivated by the potential broadening of the local economy and attracting vale add industries as a strategic outcome, rather than a shortage of zoned industrial land supply.



Figure 48: Pethard Road Value-add Industrial Investigation Area

The above is not a detailed strategic assessment, however it does indicate that the land is suitable for value add industrial development, should a demonstrated need and development intent by a developer exist.

It is recommended that the current demarcation in Clause 21.08-2 be retained. Should a proponent wish to rezone this land for industrial purposes, the following decision guidelines are recommended:

- Demonstrated need for the additional industrial land supply and motivation for not being able to locate within the existing industrial area
- Demonstrated interest in the development of value add facilities that support the processing of local products or adds value to the local economy
- Appropriate zoning controls to