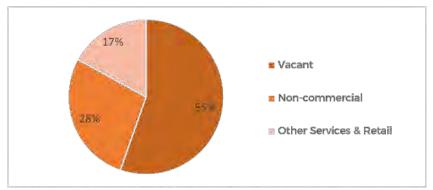

42

<sup>&</sup>lt;sup>7</sup> New retail/commercial floor space that eventuate on an individual vacant site will depend on factors such as setback, coverage, number of storeys, heritage, and on-site parking and access requirements. Site specific factors such as flooding has not been reviewed. The calculation is therefore indicative only.



Figure 24: Swan Hill southern highway gateway land use - Commercial 2 Zone

The majority of land (83%) is not used for commercial uses. The one commercial use in the node is a heavy vehicle service and sales company that occupies the southern half (approx.) of the largest C2Z property in the node. For analysis purpose the remaining half of the site has been listed as vacant due to the development potential that exist on this strategic gateway site.



Figure 25: Analysis of Commercial 2 Zone land in the southern highway gateway area - Swan Hill

Similar to the northern gateway node, the southern gateway node has not yet developed with larger floor plate uses generally associated with this zone.

The vacant undeveloped C2Z parcels total approx. 8.12 Ha of land. The total vacant land area can theoretically<sup>8</sup> accommodate the following commercial floor space:

- 24,350m<sup>2</sup> at 30% site coverage with single storey developments
- 40,600m<sup>2</sup> at 50% site coverage with single storey developments.

The 4.05 Ha of land with non-commercial uses can theoretically  $^7$  accommodate the following commercial floor space:

- 12,150m<sup>2</sup> at 30% site coverage with single storey developments
- 20,250m<sup>2</sup> at 50