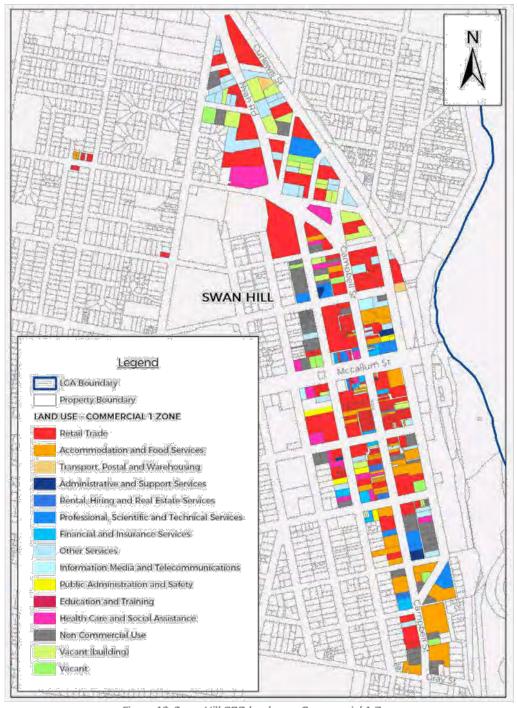

oceed. The land has since been rezoned to C1z via Amendment GC73. The land forms part of the western interface with the Swan Hill Riverfront Master Plan area.

# 8. Land Use Analysis - Swan Hill

## 8.1, Commercial 1 Zone Areas

The collective C1Z land in Swan Hill is approximately 63.9 Ha in total. The majority of this land supply is in the CBD (68%). The remaining C1Z supply is located in the southern highway gateway (30%) and decentralised locations (2%).



Figure 11: Commercial 1 Zone land supply by location - Swan Hill

## 8.1.1. Central Business District (CBD)

The CBD area consist of approximately 43.42 Ha of C1Z land, generally bound by Curlewis Street / Murray Valley Highway to the northeast and east, Gray Street to the south, and Beveridge Street and Splatt Street to the west.



Figure 12: Swan Hill CBD land use - Commercial 1 Zone

Analysis of zoned C1Z land in the Swan Hill CBD indicates approximately 72% of all zoned C1Z land being utilised for retail and commercial uses (accommodation and food services included). A significant percentage of land are either undeveloped (3%), vacant (7%) or used for non-commercial purposes (11%). Health care and social services makes up 6% of land use in the CBD.



Figure 13: Analysis of Commercial 1 Zone land use in Swan Hill CBD

The vacant undeveloped C1Z parcels total 1.16 Ha and are scattered across the CBD area as follows:

- seven parcels in the CBD 'core area' south of Pritchard Street and north of Rutherford Street totalling 5.405m<sup>2</sup>.
- two parcels in the northern section of the CBD totalling 4,453m²
- two