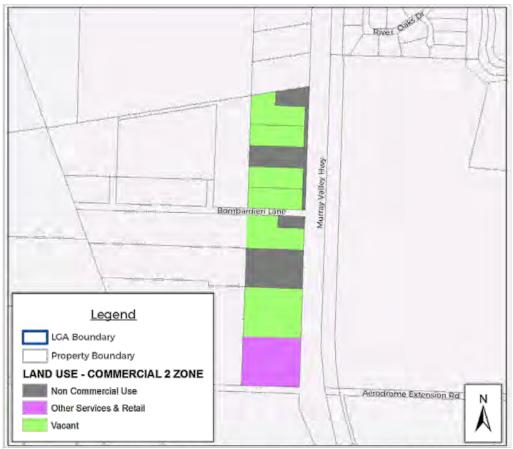

space:

- 9,950m<sup>2</sup> at 30% site coverage with single storey developments
- 16,550m<sup>2</sup> at 50% site coverage with single storey developments.

## 8.2.2. Southern Highway Gateway

The southern C2Z gateway has frontage to the western boundary of the Murray Valley Highway, and Bombardieri Lane bisects the node. Aerodrome Extension Road forms the southern boundary of the node. The lots are generally large with a depth of approx. 170 metres.

42

<sup>&</sup>lt;sup>7</sup> New retail/commercial floor space that eventuate on an individual vacant site will depend on factors such as setback, coverage, number of storeys, heritage, and on-site parking and access requirements. Site specific factors such as flooding has not been reviewed. The calculation is therefore indicative only.



Figure 24: Swan Hill southern highway gateway land use - Commercial 2 Zone

The majority of land (83%) is not used for commercial uses. The one commercial use in the node is a heavy vehicle service and sales company that occupies the southern half (approx.) of the largest C2Z property in the node. For analysis purpose the remaining half of the site has been listed as vacant due to the development potential that exist on this strategic gateway site.



Figure 25: Analysis of Commercial 2 Zone land in the southern highway gateway area - Swan Hill

Similar to the northern gateway node, the southern gateway node has not yet developed with larger floor plate uses generally associated with this zone.

The vacant undeveloped C2Z parcels total approx. 8.12 Ha of land. The total vacant land area