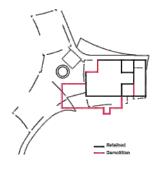

co-location identified above, subject to further design development and cost analysis.
- Details of the design feasibility assessment for each of the identified sites are identified in the sections of this report below.

# **OPTION 1**

Model 5 identified in Stafford Strategy's Murray River Interpretive Centre Feasibility Assessment, July 2018.

# SITE CONTEXT DIAGRAMS



### ARCHITECTURAL STRATEGIES

#### DEMOLITION

A significant portion of the existing building is retained, to reduce overall building cost and environmental impact of the construction phase of the project. The demolished portions of the existing building include the toilets and some of the ancillary spaces to the west of the main exhibition space, which have been relocated to allow for an enlarged foyer and entry space.



### ARRIVAL AND VISITOR CIRCULATION

The building is a single level with the three main functional elements, Temporary Gallery, Permanent Gallery and Multi-purpose Space, organised around a central foyer. This arrangement allows for a central reception desk providing ticking to the shows, and visitor information, gallery & merchandise shop POS and a service area for a small scale cafe. The concentration of these activities in a single space enhances the sense of liveliness for the facility as a whole, and offers opportunity for organisational efficiency with customer facing staff potentially fulfilling multiple roles.



## SERVICES AND BACK OF HOUSE CIRCULATION

The main exhibition spaces and all back of house function are arranged along the south of the building, along a circulation 's