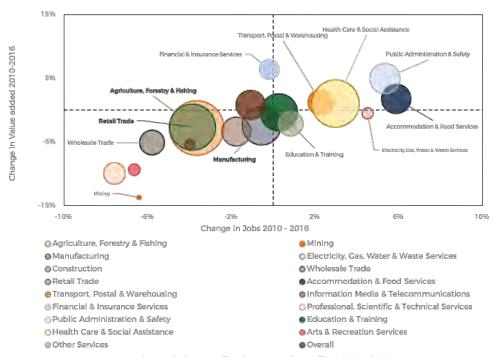

#### B.18.101 10 YEAR MAJOR PROJECTS PLAN 2019/20 TO 2028/29

**Responsible Officer:** Director Corporate Services

File Number: S15-06-04

Attachments: 1 10 Year Major Projects 2019/2020 to 2028/29