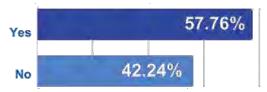

While this is not significantly higher than 2017 (51%), it represents the highest level of contact since 2015, increasing after its downward trend from 2015 to 2017.

A survey undertaken in July 2018 specifically to inform this strategy showed that 66.17% of residents had had direct contact with Council in the previous 12 months.

Do you feel like you received adequate feedback on the outcomes of the consultation?

Have you had direct contact with Swan Hill Rural City Council in the past 12 months?

Swan Hill Rural City Council Communication and Engagement survey July 2018