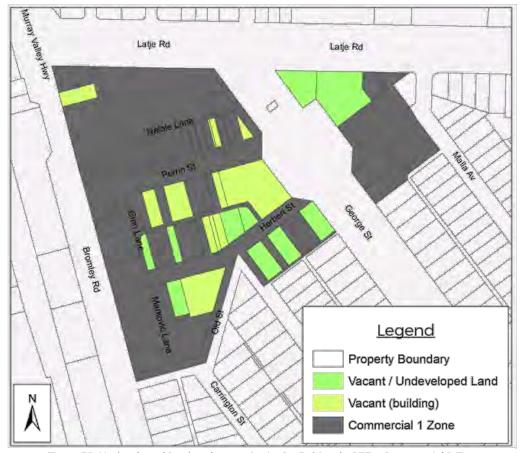

#### B.18.101 10 YEAR MAJOR PROJECTS PLAN 2019/20 TO 2028/29

**Responsible Officer:** Director Corporate Services

File Number: S15-06-04

Attachments: 1 10 Year Major Projects 2019/2020 to 2028/29

#### **Declarations of Interest:**

David Lenton - as the responsible officer, I declare that I have no disclosable interests in this matter.

#### Summary

A Major Projects Plan covering the financial years 2019/20 to 2028/29 has been prepared and is being presented for Council adoption.

#### **Discussion**

The 2019/20 to 2028/29 Major Projects Plan includes projects covering the entire municipality as well as ongoing programs of works to replace and maintain key infrastructure.

Continued development of the Swan Hill Riverfront is the key aspect of the Plan. Works in and around Robinvale over the next ten years include establishing a Public Library, Town Levee banks, Bromley Road beautification, drainage improvements, Robinvale Caravan Park works extension of the Robinvale Leisure Centre, shared sails for the Robinvale Pool and new Netball Courts.