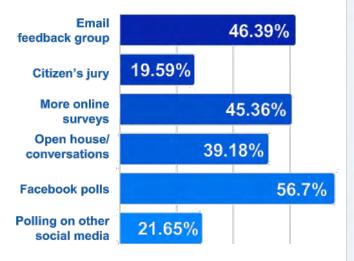

To improve the way we consult, the community wants to use Facebook polls, email groups, online surveys and more open house style events with Councillors and senior staff.

And the community wants to see an improvement in the way we communicate after initial consultations. This is also a focus in the action plan.