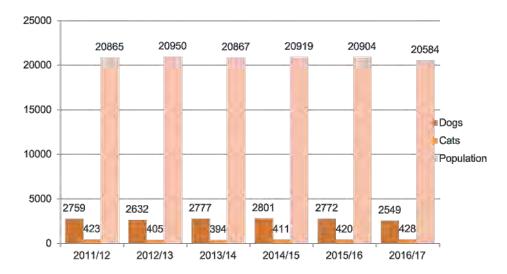

|       | 18    | 8     | 14    |
| Number of cats returned to owners                                               | 9     | 7     | 20    | 17    |
| Number of cats re-housed                                                        | 17    | 75    | 68    | 68    |
| Number of cats euthanised                                                       | 241   | 189   | 180   | 91    |
| Number of cat traps hired                                                       | 152   | 214   | 137   | 163   |
| Wild cats trapped                                                               |       |       | 152   | 66    |

#### Animals registration

The graph below indicates that animal registrations have remained constant with population growth over the past few years.



## Animals impounded

The graph below indicates that the number of dogs and cats impounded has continually decreased.



## Animal Management Team profile

There has been a steady increase in residents requesting assistance from Council with animal related issues and an increasing interest in planning for the needs of pet owners. This is not surprising given that around a third of all households own one or more pets as well as pet ownership now being recognised as having health and social benefits.

Animal management services are currently provided by our Regulatory Services Officers who supervise and enforce statutory requirements under a number of acts, regulations, codes of practice and local laws.

Our Officers undertake proactive initiatives to minimise nuisance and risk to safety o