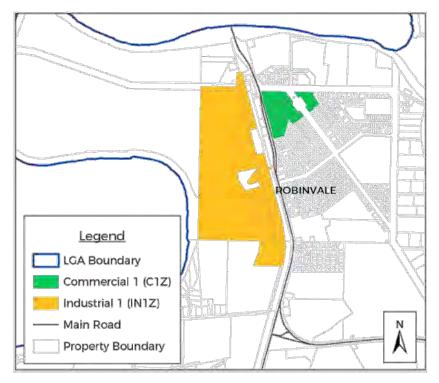

#### B.18.101 10 YEAR MAJOR PROJECTS PLAN 2019/20 TO 2028/29

**Responsible Officer:** Director Corporate Services

File Number: S15-06-04

Attachments: 1 10 Year Major Projects 2019/2020 to 2028/29