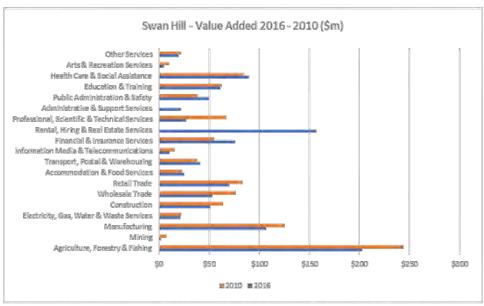

#### B.18.101 10 YEAR MAJOR PROJECTS PLAN 2019/20 TO 2028/29

**Responsible Officer:** Director Corporate Services

File Number: S15-06-04

Attachments: 1 10 Year Major Projects 2019/2020 to 2028/29