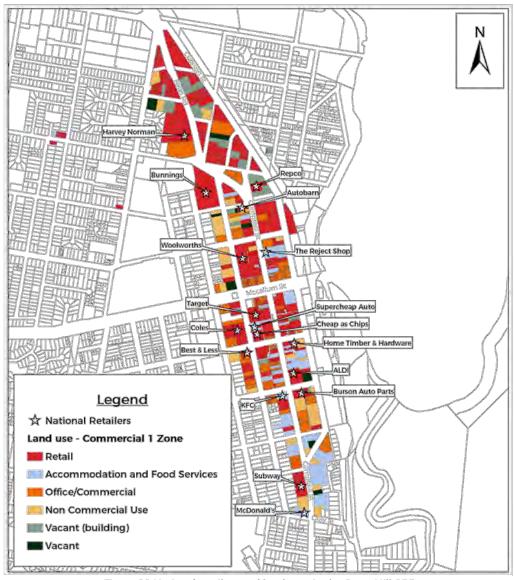

n the CRD.

Target is the only discount department store (DDS) in Swan Hill at present, and is centrally located in the core CBD area. There is potential<sup>9</sup> for other DDS which require a large amount of floor space (such as Kmart and Big W) to locate in Swan Hill; noting that this may affect the existing Target depending on the scale of the new DDS.

A number of other smaller national retailers for clothing and automotive parts and accessories are also located in the CBD.

Take-away food retailers such as KFC, McDonald's and Subway are located at the southern end of the Commercial 1 Zone along the Murray valley Highway, where there is a concentration of food and accommodation uses.

\_

<sup>&</sup>lt;sup>9</sup> Source: Swan Hill Riverfront Masterplan Economic Assessment (2013)



Figure 28 National retailers and land uses in the Swan Hill CBD

### 8.4.2. Retail and Commercial Precincts in the CBD

The analysis of land use patterns relating to retail, office, peripheral sales and tourist accommodation indicate the following:

- A core CBD area between Pritchard Street, Beveridge Street, Rutherford Street and Curlewis Street/Murray Valley Highway.
- An accommodation and food retail clustering in the southern section of the CBD, extending into the core CBD area.
- Office/commercial uses across the CBD area and not within a specific cluster.
- Non-commercial uses on the western and southern fringes of the CBD.

The current provisions of clause 21.10 divides the Swan Hill CBD into four precincts:

- Precinct 1: Retail with a core retail area identified
- Precinct 2: O