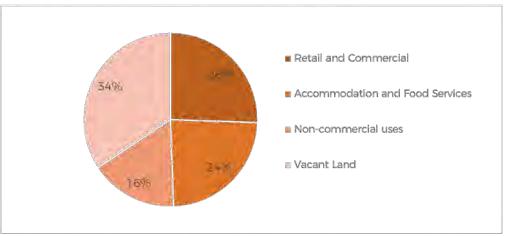

#### B.18.101 10 YEAR MAJOR PROJECTS PLAN 2019/20 TO 2028/29

**Responsible Officer:** Director Corporate Services

File Number: S15-06-04

Attachments: 1 10 Year Major Projects 2019/2020 to 2028/29

#### **Declarations of Interest:**

David Lenton - as the responsible officer, I declare that I have no disclosable interests in this matter.

#### Summary

A Major Projects Plan covering the financial years 2019/20 to 2028/29 has been prepared and is being presented for Council adoption.

#### **Discussion**

The 2019/20 to 2028/29 Major Projects Plan includes projects covering the entire municipality as well as ongoing programs of works to replace and maintain key infrastructure.

Continued development of the Swan Hill Riverfront is the key aspect of the Plan. Works in and around Robinvale over the next ten years include establishing a Public Library, Town Levee banks, Bromley Road beautification, drainage improvements, Robinvale Caravan Park works extension of the Robinvale Leisure Centre, shared sails for the Robinvale Pool and new Netball Courts.