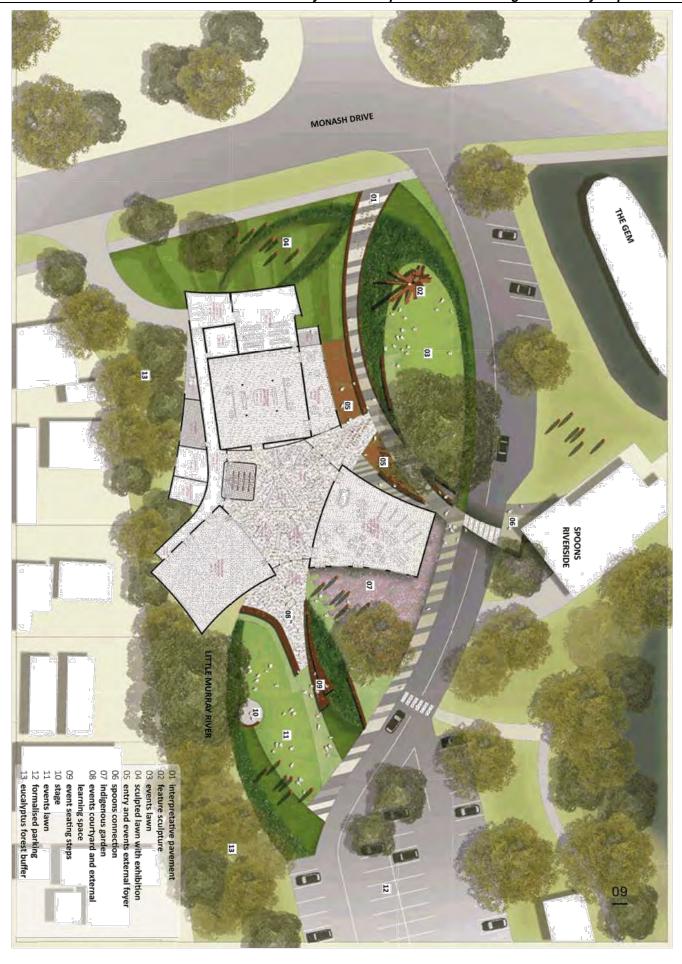

| 75m²                  | 1                    | 75m²  |  |
| Commercial Kitchen                        | 30m²                  | 1                    | 30m²  |  |
| Toilets                                   | 40m²                  | 1                    | 40m²  |  |
| Circulation & General Back of House       | 50m²                  | 1                    | 50m²  |  |
|                                           | New Gross Fl          | lew Gross Floor Area |       |  |
|                                           | Total Gross Fl        | tal Gross Floor Area |       |  |
| External Areas                            |                       |                      |       |  |
| Bush Tucker Garden                        | 130m²                 | 1                    | 130m² |  |









## LANDSCAPE MATERIALS PALETTE























# ARCHITECTURAL MATERIAL PALETTE





















## **OPTION 1 EVALUATION**

### ADVANTAGES

- Some cost savings associated with retention of existing building fabric
- + Some embodies energy reductions in retention of existing building fabric.
- + Efficient services and back of house circulation.
- All accommodation on a single level which has some cost benefit in terms of construction and is preferable for equable access.

### DISADVANTAGES

- Likely increased energy consumption over the life of the facility due to retention of existing building fabric.
- Limited opportunities for synergy between art gallery and Pioneer Settlement/Heartbeat activities.
   These precincts will likely continue to operate independently, with