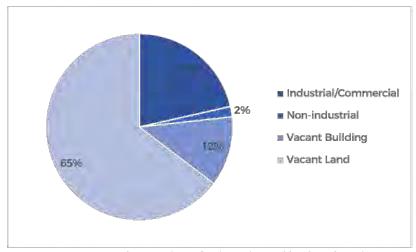

le is approximately 70.04 Ha in total. The industrial area is located in a linear corridor fronting onto Moore Street from the east and west. The IN1Z land is separated from the CBD and residential areas of Robinvale by a railway line and Bromley Road/Murray Valley Highway. Access to the industrial area is provided in two locations directly to the Murray Valley Highway, via Moore Street and David Street.



Figure 44: Robinvale industrial area land use - Industrial 1 Zone

## The land use analysis shows:

- 21% (15.03 Ha) of zoned land used for industrial or commercial purposes
- 2% (1.25 Ha) of zoned land used for non-industrial purposes
- 65% (45.30 Ha) of zoned land currently vacant and undeveloped
- $\,$   $\,$  12% (8.45 Ha) of zoned land currently vacant with buildings on the site.



Figure 45: Land use analysis of industrial zoned land - Robinvale

The land use analysis identified the following:

- Nine developed sites that appear to be vacant or under-utilised at the time of investigation. The sites have been classified as vacant buildings for analysis purposes, noting that they may in fact be used infrequently, for storage or on a seasonal basis linked to primary production.
- Five land parcels are classified as vacant undeveloped land, noting that the area classified as vacant includes:
  - large undeveloped parts of three individual properties that also have some development on a small section of the property (approx. 44.75 Ha or 98.8% of vacant land)
  - one sections of a property (approx. 0.23 Ha or 0.5% of vacant land) that has a dual zoning of IN1Z and PCRZ