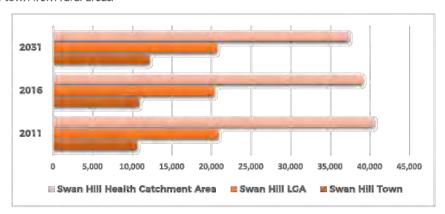

t for both Robinvale and Swan Hill provides the theoretical split between these centres for lower order and weekly convenience goods.

The overall population for the suggested catchment area is projected to decline by 8% to 37,409 people in 2031, the population for Swan Hill rural city is expected to increase by 15% to 12,181 people over this time. This concentration of population within the rural city location requires there to be adequate land for commercial activities within Swan Hill. The population of the rural areas and Robinvale are projected to decline, whilst all projected population growth will occur in and around the town of Swan Hill. This effectively means a relatively stable overall population for the LGA, with and internal migration towards Swan Hill town from rural areas.



Projected population growth in the Swan Hill catchment area - 2011 to 2031

The theoretical commercial activity catchment for Robinvale encompasses a relatively small population and geographic area within an indicative 55km radius from the town. Unlike Swan Hill, Robinvale is not a regional service centre and it is likely that residents of Robinvale would access higher order goods and services in either Mildura (as it is closer by distance) or possibly Swan Hill. The Robinvale catchment area is also affected by the relative proximity of Mildura as regional centre to the northern catchment area of Robinvale.

viii

Robinvale and Euston are described<sup>1</sup> as forming an integrated sub-regional centre which contains a basic mix of retail and commercial facilities. The Strategy states