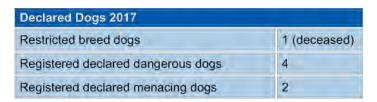

| When                         | Evaluation                      |  |
| 6.2.1 - Media release (newspaper, Facebook),<br>Website.                                 | School<br>Holiday<br>periods | Record number of media releases |  |

## 7. Dangerous, Menacing and Restricted Breed Dogs

#### Context

Actions in this section address 68A(2)(c)(vi) and 68A(2)(a),(c)(i),(c)(ii),(d),(f) — by outlining programs, services and strategies to effectively identify all dangerous dogs, menacing dogs and restricted breed dogs in that district and to ensure that those dogs are kept in compliance with the DAA and the regulations.

#### Current situation

Swan Hill Rural City Council has the following declared dogs currently registered within the municipality:



The DAA defines restricted breed dogs as any one of the following breeds:

- Japanese Tosa
- Fila Brasiliero
- Dogo Argentino
- Perro de Prasa Canario (or Presa Canario)
- · American Pit Bull Terrier (or Pit Bull Terrier)

Council's Animal Management Officers are trained in identifying restricted breed dogs and respond to reports or sightings of possible restricted breed dogs.

Council undertake the following activities to monitor restricted breed, dangerous and menacing dogs within the municipality:

- · Attend all complaints relating to suspected restricted breed, dangerous and menacing dogs.
- Conduct annual inspections and random audits of all declared dangerous dog sites to ensure compliance.
- · Seize dogs suspected of being a Restricted Breed Dog.
- Declaration included on all reg