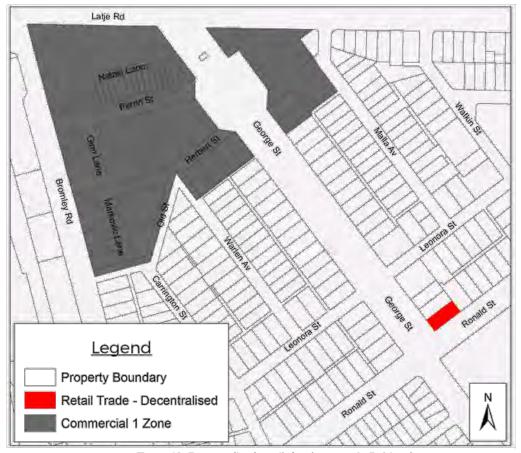

#### B.18.101 10 YEAR MAJOR PROJECTS PLAN 2019/20 TO 2028/29

**Responsible Officer:** Director Corporate Services

File Number: S15-06-04

Attachments: 1 10 Year Major Projects 2019/2020 to 2028/29

#### **Declarations of Interest:**

David Lenton - as the responsible officer, I declare that I have no disclosable interests in this matter.

#### Summary

A Major Projects Plan covering the financial years 2019/20 to 2028/29 has been prepared and is being presented for Council adoption.

#### **Discussion**

The 2019/20 to 2028/29 Major Projects Plan includes projects covering the entire municipality as well as ongoing programs of works to replace and maintain key infrastructure.

Continued development of the Swan Hill Riverfront is the key aspect of the Plan. Works in and around Robinvale over the next ten years include establishing a Public Library, Town Levee banks, Bromley Road beautification, drainage improvements, Robinvale Caravan Park works extension of the Robinvale Leisure Centre, shared sails for the Robinvale Pool and new Netball Courts.