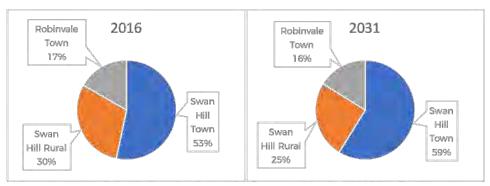

| 5,462  | 5,186  |
| Robinvale Town  | 3,607  | 3,406  | 3,379  | 3,359  | 3,341  |
| Total           | 20,865 | 20,394 | 20,437 | 20,555 | 20,708 |

The population of the rural areas and Robinvale are projected to decline, whilst all projected population growth will occur in and around the town of Swan Hill. This effectively means a relatively stable overall population for the LGA, with and internal migration towards Swan Hill town from rural areas (refer Figure 4 below).

.

<sup>&</sup>lt;sup>3</sup> Victoria In Future 2016 (VIF2016)



Figure 4: Projected population growth in the Swan Hill catchment area - 2011 to 2031

Projected centralisation of population towards Swan Hill town will result in an increase from 53% of total population in 2016 to 59% in 2031 (refer Figure 5 below).



Figure 5: SHLGA population distribution comparison for 2016 and 2031

The median household income (\$886 per week in 2013) was well below the state average of \$1,216 and there were relatively high percentages of low income individuals and families in the LGA. Social housing made up over 7.3% of total dwellings in Swan Hill LGA, almost double the percentage of Victoria as a whole (3.8%) (DHHS, 2013). This has an impact on disposal income for non-essential goods and services in the catchment areas.

# 3.2. Trade Area

The main settlements in the SHLGA are Swan Hill and Robinvale, with these centres providing the bulk retail, commercial and industrial floor space to service the needs of the local community.



Figure 6: Swan Hill and Robinvale catchment areas

Swan Hill functions as the re