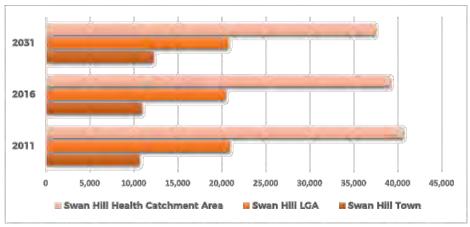

Future 2016)

|                 | 2011   | 2016   | 2021   | 2026   | 2931   |
|-----------------|--------|--------|--------|--------|--------|
| Swan Hill Town  | 10,611 | 10,883 | 11,290 | 11,735 | 12,181 |
| Swan Hill Rural | 6,647  | 6,105  | 5,768  | 5,462  | 5,186  |
| Robinvale Town  | 3,607  | 3,406  | 3,379  | 3,359  | 3,341  |
| Total           | 20,865 | 20,394 | 20,437 | 20,555 | 20,708 |

The population of the rural areas and Robinvale are projected to decline, whilst all projected population growth will occur in and around the town of Swan Hill. This effectively means a relatively stable overall population for the LGA, with and internal migration towards Swan Hill town from rural areas (refer Figure 4 below).

.

<sup>&</sup>lt;sup>3</sup> Victoria In Future 2016 (VIF2016)



Figure 4: Projected population growth in the Swan Hill catchment area - 2011 to 2031

Projected centralisation of population towards Swan Hill town will result in an increase from 53% of total population in 2016 to 59% in 2031 (refer Figure 5 below).



Figure 5: SHLGA population distribution comparison for 2016 and 2031

The median household income (\$886 per week in 2013) was well below the state average of \$1,216 and there were relatively high percentages of low income individuals and families in the LGA. Social housing made up over 7.3% of total dwellings in Swan Hill LGA, almost double the percentage of Victoria as a whole (3.8%) (DHHS, 2013). This has an impact on disposal income for non-essential goods and services in the catchment areas.

# 3.2. Trade Area

The main settlements