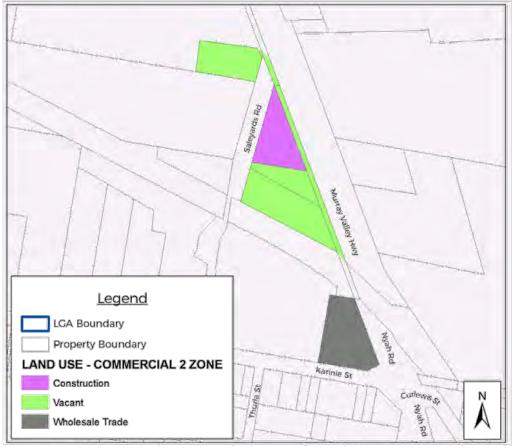

#### B.18.101 10 YEAR MAJOR PROJECTS PLAN 2019/20 TO 2028/29

**Responsible Officer:** Director Corporate Services

File Number: S15-06-04

Attachments: 1 10 Year Major Projects 2019/2020 to 2028/29

#### **Declarations of Interest:**

David Lenton - as the responsible officer, I declare that I have no disclosable interests in this matter.

#### Summary

A Major Projects Plan covering the financial years 2019/20 to 2028/29 has been prepared and is being presented for Council adoption.

#### **Discussion**

The 2019/20 to 2028/29 Major Projects Plan includes projects covering the entire municipality as well as ongoing programs of works to replace and maintain key infrastructure.

Continued development of the Swan Hill Riverfront is the key aspect of the Plan. Works in and around Robinvale over the next ten years include establishing a Public Library, Town Levee banks, Bromley Road beautification, drainage improvements, Robinvale Caravan Park works extension of the Robinvale Leisure Centre, shared sails for the Robinvale Pool and new Netball Courts.

Community planning funding of \$3.9 million over 10 years includes projects across all the smaller townships in the Municipality. The plan allocates \$56 million in capital funding for roads over ten years including expected ongoing Roads to Recovery funding. This funding is in addition to ongoing maintenance expenditure. A number of projects focus on improving efficiency through IT initiatives, waste recycling and improved asset management.

Priorities within the plan have been assessed on a number of factors, including whether the project maintains existing service levels, or increases them, statutory or regulatory imperatives, compliance with existing Council plans and strategies, the availability of external funding sources to help cover the cost of each project and the expected overall ability of Council to fund the items within the plan, based on the current Long-Term Financial Plan.

The final list of projects submitted for the 2019/20 year will be subject to the financial constraints determined through the 2019/20 budget process. Projects in future years will be similarly constrained. In addition, it is possible that some of the projects may change priority in the future due to a number of factors including availability of external funding, community demand, legislative changes etc.

18 December 2018

Page 63

#### Consultation

Council regularly receives suggestions, both formally and informally, for items to be considered for funding. Many of the projects in the plan have been subject to a specific consultation and/or community planning process.