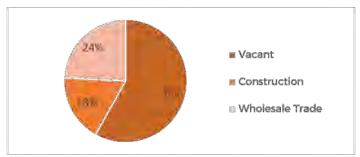

forming the northern and southern gateways to the town. The collective C2Z land is Swan Hill is approximately 20.35 Ha in total. The northern gateway is approx. 5.7 Ha and the southern gateway approx. 14.66 Ha.

40

The development of the respective gateway entrances for commercial purposes is supported by the Swan Hill Highway Business Zones Strategy (2011).

## 8.2.1. Northern Highway Cateway

The northern C2Z gateway has frontage to the western boundary of the Murray Valley Highway and all the properties gain access from Saleyards Road.



Figure 22: Swan Hill northern highway gateway land use - Commercial 2 Zone

Analysis indicates approximately 58% of zoned C2Z land is currently vacant, with construction uses making up 18% and wholesale trade (saleyards) making up the remaining 24%.



Figure 23: Analysis of Commercial 2 Zone land in the northern highway gateway area

The C2Z node has not yet developed with larger floor plate uses generally associated with this zone.

The vacant undeveloped C2Z parcels total approx. 3.31 Ha of land. The total vacant land area can theoretically  $^{7}$  accommodate the following commercial floor space:

- 9,950m<sup>2</sup> at 30% site coverage with single storey developments
- 16,550m<sup>2</sup> at 50% site coverage with single storey developments.

## 8.2.2. Southern Highway Gateway

The southern C2Z gateway has frontage to the western boundary of the Murray Valley Highway, and Bombardieri Lane bisects the node. Aerodrome Extension Road forms the southern boundary of the node. The lots are generally large with a depth of approx. 170