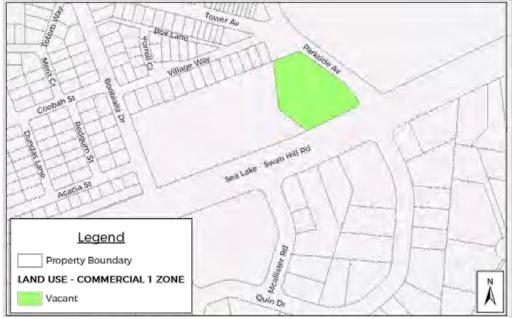

#### B.18.101 10 YEAR MAJOR PROJECTS PLAN 2019/20 TO 2028/29

**Responsible Officer:** Director Corporate Services

File Number: S15-06-04

Attachments: 1 10 Year Major Projects 2019/2020 to 2028/29

#### **Declarations of Interest:**

David Lenton - as the responsible officer, I declare that I have no disclosable interests in this matter.

#### Summary

A Major Projects Plan covering the financial years 2019/20 to 2028/29 has been prepared and is being presented for Council adoption.

#### **Discussion**

The 2019/20 to 2028/29 Major Projects Plan includes projects covering the entire municipality as well as ongoing programs of works to replace and maintain key infrastructure.

Continued development of the Swan Hill Riverfront is the key aspect of the Plan. Works in and around Robinvale over the next ten years include establishing a Public Library, Town Levee banks, Bromley Road beautification, drainage improvements, Robinvale Caravan Park works extension of the Robinvale Leisure Centre, shared sails for the Robinvale Pool and new Netball Courts.

Community planning funding of \$3.9 million over 10 years includes projects across all the smaller townships in the Municipality. The plan allocates \$56 million in capital funding for roads over ten years including expected ongoing Roads to Recovery funding. This funding is in addition to ongoing maintenance expenditure. A number of projects focus on improving efficiency through IT initiatives, waste recycling and improved asset management.

Priorities within the plan have been assessed on a number of factors, including whether the project maintains existing service levels, or increases them, statutory or regulatory imperatives, compliance with existing Council plans and strategies, the availability of external funding sources to help cover the cost of each project and the expected overall ability of Council to fund the items within the plan, based on the current Long-Term Financial Plan.

The final list of projects submitted for the 2019/20 year will be subject to the financial constraints determined through the 2019/20 budget process. Projects in future years will be similarly constrained. In addition, it is possible that some of the projects may change priority in the future due to a number of factors including availability of external funding, community demand, legislative changes etc.

18 December 2018

Page 63

#### Consultation

Council regularly receives suggestions, both formally and informally, for items to be considered for funding. Many of the projects in the plan have been subject to a specific consultation and/or community planning process.