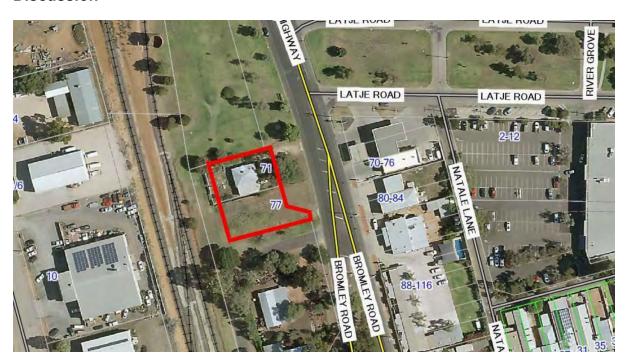

|  |
|---------|-------|--|
|         | -     |  |

### B.18.103 PROPOSAL TO DISPOSE OF 71-77 BROMLEY ROAD ROBINVALE

**Responsible Officer:** Director Development and Planning

File Number: S-32-27-16

Attachments: Nil

### **Declarations of Interest:**

Heather Green - as the responsible officer, I declare that I have no disclosable interests in this matter.

### Summary

Council has received a request by a developer to consider the sale of Council property, 71 - 77 Bromley Road, Robinvale to establish a commercial venture. This report details the results of the community consultation regarding a potential sale plus the process to be followed should Council wish to proceed. A resolution by Council of whether it wishes to offer the property for sale is being sought.

### **Discussion**



The two properties were purchased by Council to be able to manage the future use of the land due to its strategic importance to the Retail heart of Robinvale. The demolition of the unsightly houses was also a key consideration. Both houses have since been demolished. Council had considered several options for the site, including an extension to the park, a car park, possible other community uses and potentially a relocation of the resource centre in combination with the Visitor information centre. None of these options had been scoped or funding planned

### Zoning

The properties are zoned General Residential (GRZ). This zoning allows for a range of commercial uses, mainly requiring a planning permit.

### Access

Regional Roads Victoria has been consulted and advises that, as the site