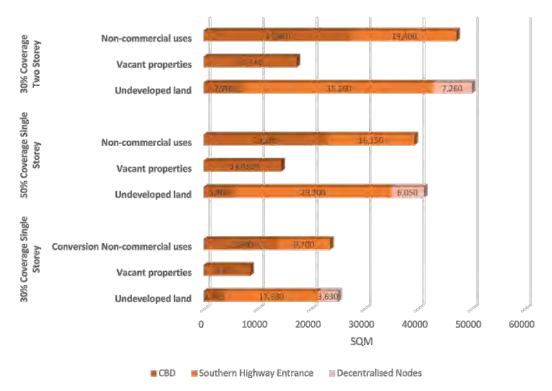

#### B.18.101 10 YEAR MAJOR PROJECTS PLAN 2019/20 TO 2028/29

**Responsible Officer:** Director Corporate Services

File Number: S15-06-04

Attachments: 1 10 Year Major Projects 2019/2020 to 2028/29

#### **Declarations of Interest:**

David Lenton - as the responsible officer, I declare that I have no disclosable interests in this matter.

#### Summary

A Major Projects Plan covering the financial years 2019/20 to 2028/29 has been prepared and is being presented for Council adoption.

#### **Discussion**

The 2019/20 to 2028/29 Major Projects Plan includes projects covering the entire municipality as well as ongoing programs of works to replace and maintain key infrastructure.

Continued development of the Swan Hill Riverfront is the key aspect of the Plan. Works in and around Robinvale over the next ten years include establishing a Public Library, Town Levee banks, Bromley Road beautification, drainage improvements, Robinvale Caravan Park works extension of the Robinvale Leisure Centre, shared sails for the Robinvale Pool and new Netball Courts.

Community planning funding of \$3.9 million over 10 years includes projects across all the smaller townships in the Municipality. The plan allocates \$56 million in capital funding for roads over ten years including expected ongoing Roads to Recovery funding. This funding is in addition to ongoing maintenance expenditure. A number of projects focus on improving efficiency through IT initiatives, waste recycling and improved asset management.

Priorities within the plan have been assessed on a number of factors, including whether the project maintains existing service levels, or increases them, statutory or regulatory imperatives, compliance with existing Council plans and strategies, the availability of external funding sources to help cover the cost of each project and the expected overall ability of Council to fund the items within the plan, based on the current Long-Term Financial Plan.

The final list of projects submitted for the 2019/20 year will be subject to the financial constraints determined through the 2019/20 budget process. Projects in future years will be similarly constrained. In addition, it is possible that some of the projects may change priority in the future due to a number of factors including availability of external funding, community demand, legislative changes etc.

18 December 2018

Page 63

#### Consultation

Council regularly receives suggestions, both formally and informally, for items to be considered for funding. Many of the projects in the plan have been subject to a specific consultation and/or community planning process.