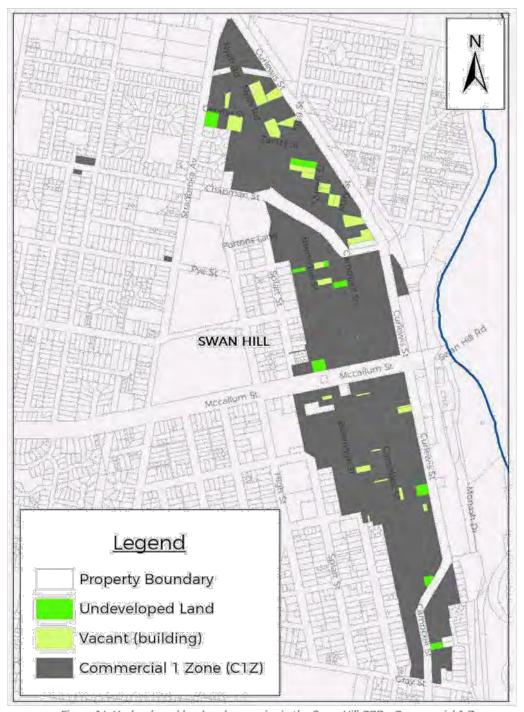

age. The age, layout and design of buildings on these sites also vary. The theoretical estimated floor space is calculated at:

- 8,670m<sup>2</sup> at 30% site coverage with single storey developments
- 14,450m<sup>2</sup> at 50% site coverage with single storey developments
- 20,200m<sup>2</sup> at 70% site coverage with single storey developments
- 17,340m<sup>2</sup> at 30% site coverage with two storey developments.

32

<sup>&</sup>lt;sup>5</sup> New retail/commercial floor space that eventuate on an individual vacant site will depend on factors such as setback, coverage, number of storeys, heritage, and on-site car parking, dispensation of parking, and access requirements. Site specific constraints such as flooding has not be reviewed. The calculation is therefore indicative only.



Figure 14: Undeveloped land and vacancies in the Swan Hill CBD - Commercial 1 Zone

Non-commercial uses in the CBD cover approx. 4.64 Ha of C1Z land (refer Figure 15 below). The uses predominantly consist of residential use, which results in under development of land already zoned for commercial use. Although these sites are scattered across the CBD, a large amount of sites have frontage to key commercial streets in the CBD (such as Cambell Street, Curlewis Street and Beveridge Street). Only a

small number of sites are affected by the heritage overlay; however this does not necessarily limit the adaptive reuse from residential to commercial.

A small node exists along Beveridge Street between McCallum Street and Pye Street which could support future commercial development to the west of