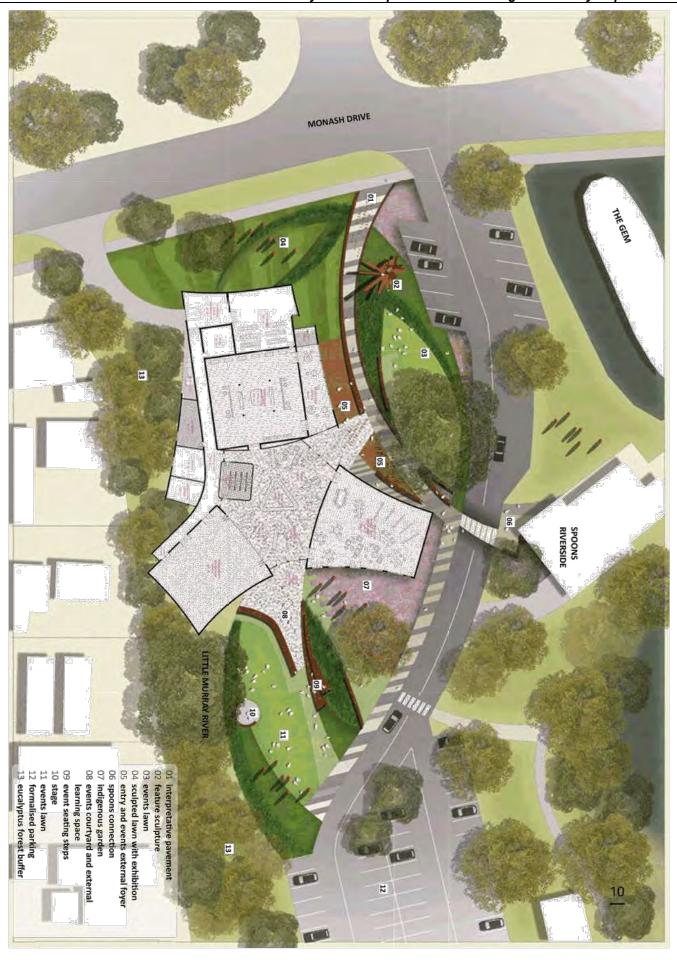

| 75m²                  | 1                    | 75m²  |  |
| Commercial Kitchen                        | 30m²                  | 1                    | 30m²  |  |
| Toilets                                   | 40m²                  | 1                    | 40m²  |  |
| Circulation & General Back of House       | 50m²                  | 1                    | 50m²  |  |
|                                           | New Gross Fl          | lew Gross Floor Area |       |  |
|                                           | Total Gross Fl        | tal Gross Floor Area |       |  |
| External Areas                            |                       |                      |       |  |
| Bush Tucker Garden                        | 130m²                 | 1                    | 130m² |  |









## LANDSCAPE MATERIALS PALETTE























# ARCHITECTURAL MATERIAL PALETTE





















## **OPTION 1 EVALUATION**

### ADVANTAGES

- Some cost savings associated with retention of existing building fabric
- + Some embodies energy reductions in retention of existing building fabric.
- + Efficient services and back of house circulation.
- All accommodation on a single level which has some cost benefit in terms of construction and is preferable for equable access.

### DISADVANTAGES

- Likely increased energy consumption over the life of the facility due to retention of existing building fabric.
- Limited opportunities for synergy between art gallery and Pioneer Settlement/Heartbeat activities.
   These precincts will likely continue to operate independently, with l