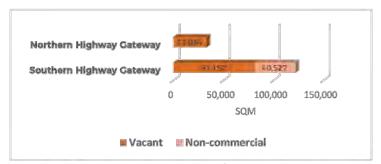

loor space:

- 12,150m<sup>2</sup> at 30% site coverage with single storey developments
- 20,250m<sup>2</sup> at 50% site coverage with single storey developments.

#### 8.2.3. Land Supply Summary - Commercial 2 Zone

The analysis indicates the following key findings for C2Z land in Swan Hill:

- Undeveloped or land with potential to be developed for retail/commercial use in Swan total approx. 15.47 Ha.
- 79% of this land is located in the southern highway gateway.
- A range of property sizes and locations are available that could cater for various scales of retail and commercial development.
- The analysis does not include the identification of activated commercial sites that could accommodate re-development or intensification of use, which could further contribute to zoned land supply.



Figure 26: Location of C2Z land capable of future retail/commercial development by site area (m²)

Theoretical floor space that could be realised from the zoned land supply, calculated at various development yields, identify between 46,450m<sup>2</sup> and 77,400m<sup>2</sup> additional retail and commercial floor space in Swan Hill within C2Z areas. The respective floor space yields that could be realised are summarised in Figure 21 below.

44

<sup>&</sup>lt;sup>8</sup> New retail/commercial floor space that eventuate on an individual vacant site will depend on factors such as setback, coverage, number of storeys, heritage, and on-site parking and access requirements. Site specific factors such as flooding has not been reviewed. The calculation is therefore indicative only.



Figure 2