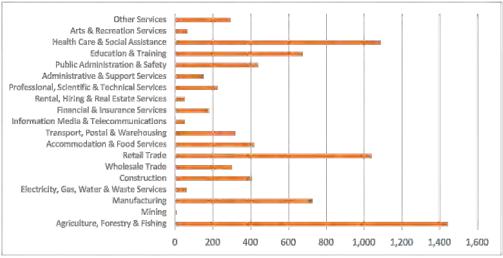

conomy as higher levels of value are now being created from lower output levels.



Figure 2: Swan Hill value growth profile 2010 - 2016

Declines in manufacturing and agriculture are noticeable and have been seen in large numbers of regions over this period due to global financial crisis, commodity price declines and the impact of a higher A\$. Equally significant has been the increase in service based economies which have grown from 27% of the economy in 2010 to 37% in 2016. These sectors now contribute 50% of regional value added, up from 36% in 2010. Services offered outside the LGA (regional exports) have increased from \$50m in 2010 to \$85m in 2016 or from 6% of the economies output to 11%. This change reflects the increasing significance of Swan Hill as a regional service centre.



Figure 3: Employment per economic sector for Swan Hill in 2016 (source: REMPLAN)

Analysis of employment per sector for 2016 indicates that agriculture is the largest employer providing 18% of total employment (1,442 jobs), followed by health care and social assistance providing 14% of employment (1,088 jobs), with retail trade providing 13% of employment (1,040 jobs). Manufacturing is the fourth largest employer at 9% (727 jobs).

Of the four largest employment sectors, the only sector that did not experience a decline in employment over the past six years was the health and social assistance sector. Employment in agriculture declined by 21.9%, manufacturing by 3.3% and retail by 23.1%.

The sectors that did show strong jobs growth (over 10%) are:

- Accommodation and food services at 3