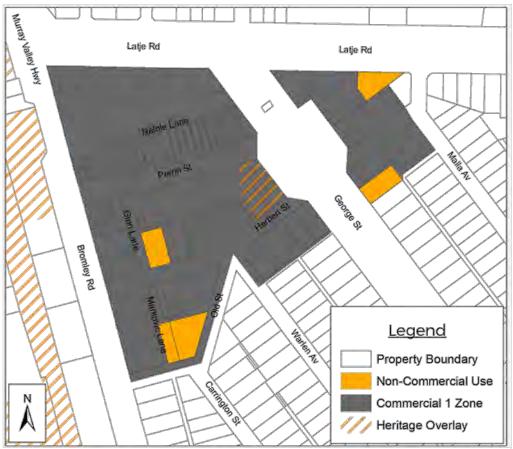

#### B.18.101 10 YEAR MAJOR PROJECTS PLAN 2019/20 TO 2028/29

**Responsible Officer:** Director Corporate Services

File Number: S15-06-04

Attachments: 1 10 Year Major Projects 2019/2020 to 2028/29

#### **Declarations of Interest:**

David Lenton - as the responsible officer, I declare that I have no disclosable interests in this matter.

#### Summary

A Major Projects Plan covering the financial years 2019/20 to 2028/29 has been prepared and is being presented for Council adoption.

#### **Discussion**

The 2019/20 to 2028/29 Major Projects Plan includes projects covering the entire municipality as well as ongoing programs of works to replace and maintain key infrastructure.

Continued development of the Swan Hill Riverfront is the key aspect of the Plan. Works in and around Robinvale over the next ten years include establishing a Public Library, Town Levee banks, Bromley Road beautification, drainage improvements, Robinvale Caravan Park works extension of the Robinvale Leisure Centre, shared sails for the Robinvale Pool and new Netball Courts.