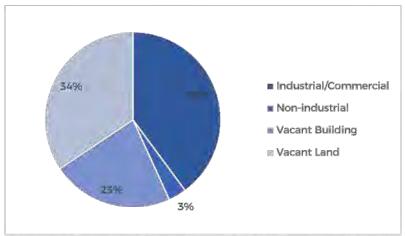

The tables below provide a brief summary of achievements for the year. Details and variance explanations can be found in the attached report.

| Service Group                                      | Number of standards/indicators |          |              |                |       |
|----------------------------------------------------|--------------------------------|----------|--------------|----------------|-------|
| Quality/Cost Standard                              | Exceeded                       | Achieved | Not achieved | Not applicable | Total |
| Transport Services (page 3)                        | 5                              | 2        | 5            | -              | 12    |
| Family and Children's Services (page 5)            | 1                              | 2        | 4            | -              | 7     |
| Economic Prosperity (page 7)                       | 1                              | 4        | 2            | -              | 7     |
| Community Care Services (page 9)                   | 1                              | 3        | 4            | -              | 8     |
| Community Wellbeing (page 10)                      | 3                              | 1        | 3            | -              | 7     |
| Waste Management (page 13)                         | 2                              | -        | 1            | -              | 3     |
| Community Amenity (page 14)                        | 7                              | -        | 2            | -              | 9     |
| Recreation, Culture and Leisure Services (page 16) | 14                             | 1        | 22           | -              | 37    |
| Organisational Support (page 21)                   | 11                             | 13       | 16           | 1              | 41    |
| Governance and Leadership (page 26)                | 6                              | -        | 3            | -              | 9     |
| Total                                              | 51                             | 26       | 62           | 1              | 140   |
| Achieved in 2017/18                                | 37%                            | 18%      | 44%          | 1%             | 100%  |
| Achieved in 2016/17                                | 33%                            | 23%      | 44%          | 0%             | 100%  |

| Service Group                                             | Number of standards/indicators |                        |                |       |  |
|-----------------------------------------------------------|--------------------------------|------------------------|----------------|-------|--|
| LGPRF                                                     | Within expected range          | Outside expected range | Not applicable | Total |  |
| Transport Services (page 4)                               | 4                              | 1                      | -              | 5     |  |
| Family and Children's Services (page 6)                   | 5                              | -                      | -              | 5     |  |
| Community Wellbeing (page 10)                             | 11                             | 1                      | -              | 12    |  |
| Waste Management (page 13)                                | 5                              | -                      | -              | 5     |  |
| Recreation, Culture and Leisure<br>Services (page 17, 19) | 7                              | 2                      | -              | 9     |  |
| Leadership and Governance (page 26)                       | 5                              | -                      | -              | 5     |  |
| Total                                                     | 37                             | 4                      | -              | 41    |  |
| Achieved in 2017/18                                       | 90%                            | 10%                    | -              | 100%  |  |