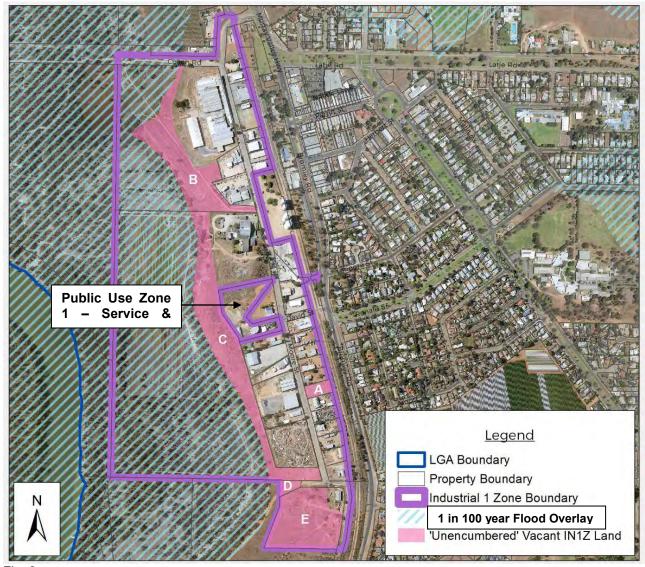

t of these sites will require the subdivision of existing properties and therefore subject to the intent of the land owners to do so.
- the majority of the land are located behind existing development and does not have frontage to an existing road reserve, resulting in relatively poor site exposure.
- upgrade and/or extension of road infrastructure will be required to service these areas
- the potential to augment water, electricity and sewer services to these sites have not been considered.
- further technical assessments will be required to confirm flood and native vegetation impacts.
- the eventual development plan for individual sites may increase the developable land area due to design responses and mitigation measures incorporated in development outcomes (such as flood mitigation).



Fig. 2

The resulting land use analysis, which excludes encumbered zoned industrial land, indicates approx. 34% of zoned IN1Z land to be vacant.

The current strategy directive of the Swan Hill Planning Scheme (Clause 21.10-2) supporting the development of vacant sites, infill development, and redevelopment and re-use of existing buildings in the Moore Street Industrial area is considered appropriate. This includes encouraging the development of industrial land at the southern end of Moore Street. Higher standards of building design, landscaping and street tree planting would improve the visual amenity of the industrial area. The relatively high number of vacant buildings/in-active sites totalling over 23% of the zoned land supply, combined with adequate vacant land, indicates there are