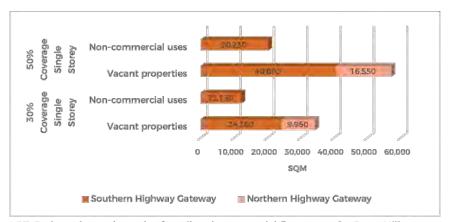

supply.



Figure 26: Location of C2Z land capable of future retail/commercial development by site area (m²)

Theoretical floor space that could be realised from the zoned land supply, calculated at various development yields, identify between 46,450m<sup>2</sup> and 77,400m<sup>2</sup> additional retail and commercial floor space in Swan Hill within C2Z areas. The respective floor space yields that could be realised are summarised in Figure 21 below.

44

<sup>&</sup>lt;sup>8</sup> New retail/commercial floor space that eventuate on an individual vacant site will depend on factors such as setback, coverage, number of storeys, heritage, and on-site parking and access requirements. Site specific factors such as flooding has not been reviewed. The calculation is therefore indicative only.



Figure 27: Projected zoned supply of retail and commercial floor space for Swan Hill at conceptual development topologies - Commercial 2 Zone (m²)

The potential retail and commercial floor space that could be realised from the zoned C2Z land supply in Swan Hill theoretically are more than sufficient to cater for future demand. The supply of zoned C2Z land are also located in two strategic locations at the respective Murray Valley Highway gateways to the city. Various lot sizes can be accommodated to support a range of development outcomes and land uses within the respective nodes.

## 8.3. Retail Floor Space Analysis - Swan Hill

A detailed analysis of retail floor space does not for part of this review, however the existing information available has been analysed to provide an indicati