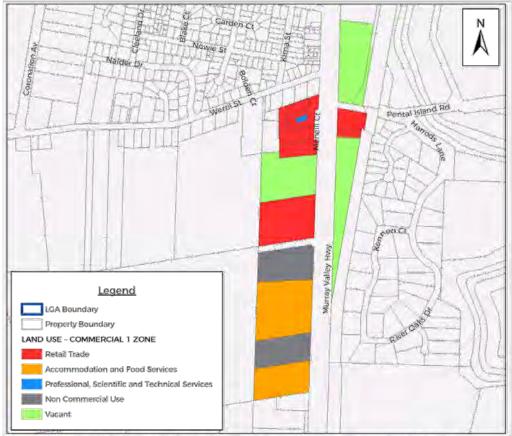

#### B.18.101 10 YEAR MAJOR PROJECTS PLAN 2019/20 TO 2028/29

**Responsible Officer:** Director Corporate Services

File Number: S15-06-04

Attachments: 1 10 Year Major Projects 2019/2020 to 2028/29

#### **Declarations of Interest:**

David Lenton - as the responsible officer, I declare that I have no disclosable interests in this matter.

#### Summary

A Major Projects Plan covering the financial years 2019/20 to 2028/29 has been prepared and is being presented for Council adoption.

#### **Discussion**

The 2019/20 to 2028/29 Major Projects Plan includes projects covering the entire municipality as well as ongoing programs of works to replace and maintain key infrastructure.

Continued development of the Swan Hill Riverfront is the key aspect of the Plan. Works in and around Robinvale over the next ten years include establishing a Public Library, Town Levee banks, Bromley Road beautification, drainage improvements, Robinvale Caravan Park works extension of the Robinvale Leisure Centre, shared sails for the Robinvale Pool and new Netball Courts.