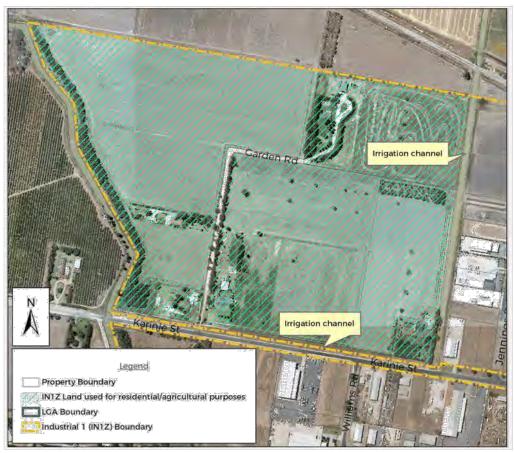

vacant and undeveloped
- 1% (1.3 Ha) of land currently vacant with buildings on the site.



Figure 31: Land use analysis of the northern industrial area - Swan Hill

The land forming the north western corner of the IN1Z area is not currently utilised for industrial purposes. These five properties are used for rural residential and farming purposes, and collectively account for approx. 42.95 Ha of IN1Z land. For reference purposes this land is referred to as 'Investigation Area 1' (IA1). The land in IA1 is physically separated from the remainder of the industrial area by an irrigation channel running along the northern boundary of Karinie Street and the eastern boundary of the subject area (refer Figure 32 below). The land directly to the west is currently zoned Rural Living Zone (RLZ).



Figure 32: IN1Z land used for residential and agricultural purposes - Karinie Street and Garden Road

The option to rezone IA1 to Rural Living Zone (RLZ) has been identified in discussions between Council and land owners. The rationale being the land is surplus as IN1Z and is de facto rural living development which is physically separated from the industrial area. Should this land be rezoned from IN1Z to RLZ, the resulting zoned vacant land supply of IN1Z will be:

- Reduction of zoned IN1Z land not currently used for industry of 42.95 Ha
- Total remaining vacant IN1Z land supply in this area of 36.32 Ha
- Total remaining IN1Z land used for non-industrial use that can be converted to industrial use of 3.82 Ha.



Figure 33: Comparison of IN1Z land used for industrial/commercial, non-indu