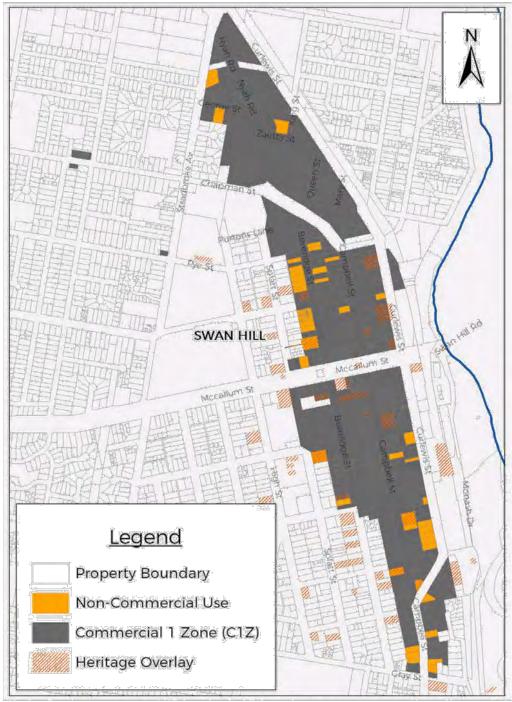

#### B.18.101 10 YEAR MAJOR PROJECTS PLAN 2019/20 TO 2028/29

**Responsible Officer:** Director Corporate Services

File Number: S15-06-04

Attachments: 1 10 Year Major Projects 2019/2020 to 2028/29

#### **Declarations of Interest:**

David Lenton - as the responsible officer, I declare that I have no disclosable interests in this matter.

#### Summary

A Major Projects Plan covering the financial years 2019/20 to 2028/29 has been prepared and is being presented for Council adoption.

#### **Discussion**

The 2019/20 to 2028/29 Major Projects Plan includes projects covering the entire municipality as well as ongoing programs of works to replace and maintain key infrastructure.

Continued development of the Swan Hill Riverfront is the key aspect of the Plan. Works in and around Robinvale over the next ten years include establishing a Public Library, Town Levee banks, Bromley Road beautification, drainage improvements, Robinvale Caravan Park works extension of the Robinvale Leisure Centre, shared sails for the Robinvale Pool and new Netball Courts.