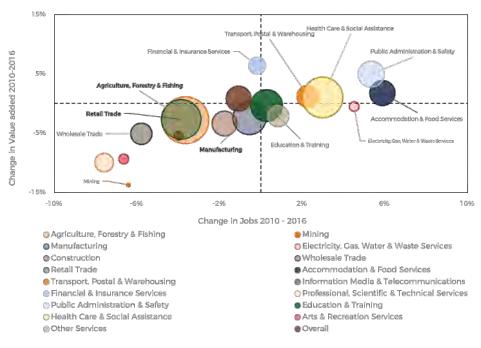

t and 2% of value added
- A retail sector providing over 4.9% of output and 6% of value added
- A wide range of 'service and support' industries such as health, education and business services.

This profile is common amongst towns the size of Swan Hill located in regional Australia. The diversity of the local economy highlights the service centre role played by Swan Hill in providing services to a broader catchment than just the local LGA.

Analysis of employment per sector for 2016 indicates that agriculture is the largest employer providing 18% of total employment (1,442 jobs), followed by health care and social assistance providing 14% of employment (1,088 jobs), with retail trade providing 13% of employment (1,040 jobs). Manufacturing is the fourth largest employer at 9% (727 jobs).



Swan Hill value growth profile 2010 - 2016

vii

Of the four largest employment sectors, the only sector that did not experience a decline in employment over the past six years was the health and social assistance sector. Employment in agriculture declined by 21.9%, manufacturing by 3.3% and retail by 23.1%.

The sectors that did show strong jobs growth (over 10%) are:

- Accommodation and food services at 35.3%
- Public administration and safety at 32%
- Electricity, water, gas and waste services at 27.1%
- Health care and social assistance at 17.9%
- Transport, postal and warehousing at 13.7%.

Swan Hill functions as the regional centre and provides a scale of retail, office and commercial activities reflecting this role. The 100km theoretical catchment area of the city of Swan Hill co