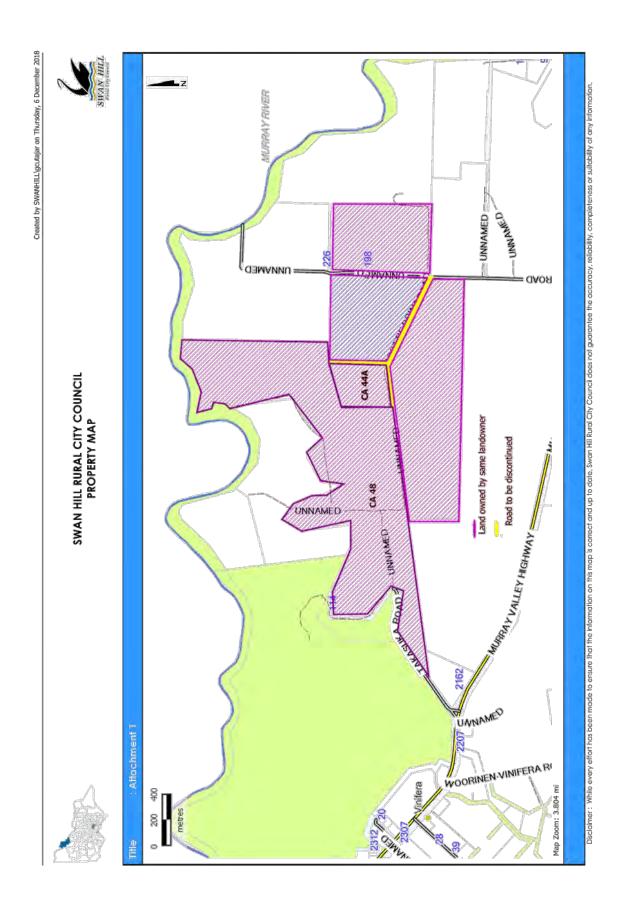

#### Context

To outline programs, services and strategies to encourage registration and identification of dogs and cats.

Actions in this section address section 68A(2)(c)(v) and 68A(2)(a),(c)(i),(c)(ii),(d),(f) of the Domestic Animal Management Act.