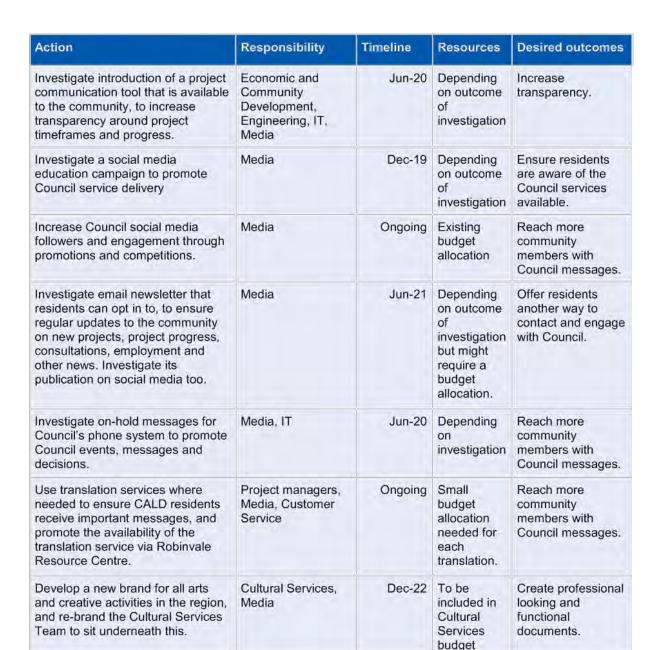

# Objective 2 - Use a variety of communication tools to reach all in our community

- Review use of existing communication tools. This will include the Swan Hill Rural City News, updating Council websites and project-specific communication plans.
- Use traditional tools to communicate Council's message. This will include using mailbox drops, and investigating regular newspaper pages.
- Investigate and use new tools to communicate Council's message. This will include investigating an online customer portal, an online project communication tool, email newsletters and program specific campaigns including those for arts and culture, and liveability.
- Create welcoming and well-branded customer service offices in Swan Hill and Robinvale. This will also include upgrading wi-fi at Council locations to ensure staff can provide high levels of customer service and for public access.

Objective 2
Use a variety of communication tools to reach all in our community

| Action                                                                                                                                 | Responsibility                                                       | Timeline | Resources                                                                                         | Desired outcomes                                                                                                   |
|----------------------------------------------------------------------------------------------------------------------------------------|----------------------------------------------------------------------|----------|---------------------------------------------------------------------------------------------------|--------------------------------------------------------------------------------------------------------------------|
| Initiative - Use traditional tools to                                                                                                  | community Council me                                                 | essages  |                                                                                                   |                                                                                                                    |
| Increase use of traditional communication tools to promote projects from Community Plans and small scale infrastructure projects.      | Media, Economic and<br>Community<br>Development, Project<br>managers | Ongoing  | Existing                                                                                          | Ensure residents in smaller communities decision making                                                            |
| Encourage Council staff to increase use of traditional mediums including radio advertising and letterbox drops.                        | Media                                                                | Ongoing  | Existing, potential increase in promotion costs for projects if using these methods.              | Reach more community members with Council messages.                                                                |
| Investigate regular newspaper page or ad to ensure consistent and regular updates to the community.                                    | Media                                                                | Jun-21   | Depending on outcome of investigation but would require a budget allocation.                      | Reach more community members with Council messages.                                                                |
| Create a Customer Complaints Policy.                                                                                                   | HR, Customer<br>Service                                              | Jun-19   | Existing                                                                                          | Ensure residents<br>are aware of how to<br>make a complaint<br>and that complaints<br>are heard and<br>acted upon. |
| Initiative - Review use of existing                                                                                                    | communication tools                                                  |          |                                                                                                   | Л                                                                                                                  |
| Review Swan Hill Rural City News frequency, content and printing style, including investigation of a flipbook-style online newsletter. | Media                                                                | Jun-21   | Depending<br>on outcome<br>of<br>investigation<br>but might<br>require a<br>budget<br>allocation. | Reach more community members with Council messages.                                                                |
| Review 'Report an issue' section of Council's website and promote its use to the community.                                            | Media, Customer<br>Service, Engineering                              | Ongoing  | Existing                                                                                          |                                                                                                                    |

18

| Action                                                                                                                                                                                                                | Responsibility                                               | Timeline    | Resources | Desired outcomes                                                                                                                                      |
|-----------------------------------------------------------------------------------------------------------------------------------------------------------------------------------------------------------------------|--------------------------------------------------------------|-------------|-----------|-------------------------------------------------------------------------------------------------------------------------------------------------------|
| Ensure individual communication plans are created for new Council projects, in line with the Public Participation Policy and to ensure all relevant community members and groups are involved.                        | All project managers,<br>Media                               | Ongoing     | Existing  | Reach more community members with Council messages, and ensure relevant community members and groups are involved.                                    |
| Build on Council's approved image library to ensure professional documents and online content.                                                                                                                        | Media                                                        | Ongoing     | Existing  | Create professional looking and functional documents.                                                                                                 |
| Update Council's website with a fresh look, ensuring it is user-friendly, mobile friendly and meets W3C web accessibility standards. Investigate introduction of 'chat bots' and direct contact with help desk staff. | IT, Media                                                    | Dec-21      | Existing  | Create a modern,<br>user-friendly and<br>professional looking<br>website. Offer<br>residents another<br>way to contact and<br>engage with<br>Council. |
| Develop a branding and signage guideline for the region, including the Swan Hill riverfront precinct.                                                                                                                 | Economic and<br>Community<br>Development, Media              | Dec-22      | Existing  | Create professional looking and functional signage.                                                                                                   |
| Initiative - Investigate and use nev                                                                                                                                                                                  | v tools to communicat                                        | e Council's | message   | H.                                                                                                                                                    |
| Introduce an online customer portal<br>for planning and building, and<br>gradually roll out for other services<br>areas.                                                                                              | IT, Planning,<br>Building, other<br>departments as<br>needed | Dec-20      | Existing  | Increase<br>transparency,<br>provide tailored<br>communication with<br>ease of access for<br>residents                                                |
| Introduce Instagram for Council.                                                                                                                                                                                      | Media, Economic and<br>Community<br>Development              | Dec-19      | Existing  | Offer residents<br>another way to<br>contact and engage<br>with Council.                                                                              |
| Investigate introduction of Snapchat for Council.                                                                                                                                                                     | Media                                                        | Dec-19      | Existing  | Offer residents<br>another way to<br>contact and engage<br>with Council.                                                                              |