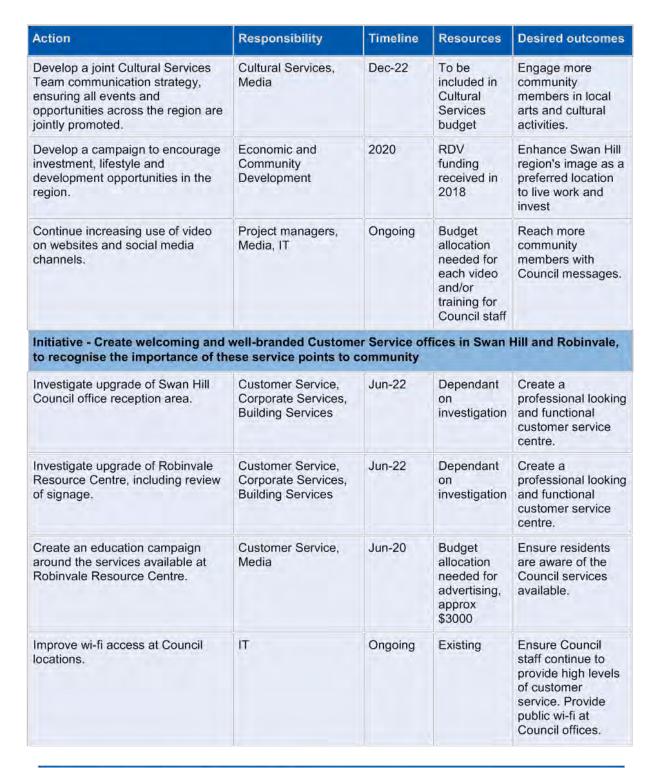

# Objective 2 - Use a variety of communication tools to reach all in our community

- Review use of existing communication tools. This will include the Swan Hill Rural City News, updating Council websites and project-specific communication plans.
- Use traditional tools to communicate Council's message. This will include using mailbox drops, and investigating regular newspaper pages.
- Investigate and use new tools to communicate Council's message. This will include investigating an online customer portal, an online project communication tool, email newsletters and program specific campaigns including those for arts and culture, and liveability.
- Create welcoming and well-branded customer service offices in Swan Hill and Robinvale. This will also include upgrading wi-fi at Council locations to ensure staff can provide high levels of customer service and for public access.

Swan Hill Rural City Council

Objective 3 Tailor communication and engagement to key community sectors

| Action                                                                                                                                                  | Responsibility                                   | Timeline   | Resources | Desired outcomes                                             |
|---------------------------------------------------------------------------------------------------------------------------------------------------------|--------------------------------------------------|------------|-----------|--------------------------------------------------------------|
| Initiative - Engage effectively with                                                                                                                    | people living in small                           | communitie | 5         |                                                              |
| Conduct a review of Council representatives on community groups and work to increase their engagement with communities.                                 | Economic and<br>Community<br>Development, ELT    | Jun-20     | Existing  | Ensure people in small communities are informed and engaged. |
| Compile a list of community and school newsletters that are willing to publish relevant Council news (and potentially be added to their mailing lists). | Media, Economic and<br>Community<br>Development  | Jun-19     | Existing  | Ensure people in small communities are informed and engaged. |
| Investigate email newsletters for individual communities, working with Community Plan groups.                                                           | Economic and<br>Community<br>Development, Media  | Jun-20     | Existing  | Ensure people in small communities are informed and engaged. |
| During rollout of renewed Mobile<br>Library service, introduce ways to<br>disseminate Council information to<br>people in smaller communities.          | Media, Cultural<br>Services, project<br>managers | Jun-22     | Existing  | Ensure people in small communities are informed and engaged. |
| Conduct an audit of community noticeboards across the municipality and ultimately increase the use of these.                                            | Media, Economic and<br>Community<br>Development  | Jun-20     | Existing  | Ensure people in small communities are informed and engaged. |

| Action                                                                                                                    | Responsibility                                                                           | Timeline | Resources | Desired outcomes                                                                                                     |
|---------------------------------------------------------------------------------------------------------------------------|------------------------------------------------------------------------------------------|----------|-----------|----------------------------------------------------------------------------------------------------------------------|
| Initiative - Engage effectively with                                                                                      | the Aboriginal commu                                                                     | nity     |           |                                                                                                                      |
| Continue protocols and meetings to ensure support for progress of implementing Aboriginal Community Partnership Strategy. | Economic and<br>Community<br>Development,<br>Aboriginal Advisory<br>Group, appointed Crs | Ongoing  | Existing  | ACP Strategy actions are being delivered.                                                                            |
| Review Aboriginal Community<br>Partnership Strategy.                                                                      | Economic and<br>Community<br>Development,<br>Aboriginal Advisory<br>Group                | Annually | Existing  | ACP Strategy is reviewed and current.                                                                                |
| Acknowledgement of country in Council publications.                                                                       | Media                                                                                    | Ongoing  | Existing  | Acknowledgement of Country is included in Council documents.                                                         |
| Initiative - Engage effectively with                                                                                      | young people                                                                             |          |           |                                                                                                                      |
| Broadly consult and involve young people on matters that relate to them.                                                  | All project managers,<br>Youth Support,<br>NOVO Youth Council                            | Ongoing  | Existing  | Increased opportunities for young people to be involved in the decisions that affect them.                           |
| Celebrate, recognise and broadly promote the achievements of young people.                                                | Media, Youth<br>Support, NOVO<br>Youth Council                                           | Ongoing  | Existing  | An increased recognition by community of the value of young people's contributions.                                  |
| Market and promote activities, events and programs for young people across a range of mediums.                            | Youth Support, Media                                                                     | Ongoing  | Existing  | Improved promotion of youth activities, events and programs, resulting in increased participation and understanding. |
| Hold twice-yearly meetings<br>between Council and the Novo<br>Youth Council                                               | Youth Support,<br>Councillors                                                            | Ongoing  | Existing  | Increase<br>engagement and<br>interaction between<br>Councillors and<br>young people.                                |

Communication and Engagement Strategy 2019-2022

| Action                                                                                                                                         | Responsibility                                                                                  | Timeline | Resources                | Desired outcomes                                                                                                                               |  |  |  |
|------------------------------------------------------------------------------------------------------------------------------------------------|-------------------------------------------------------------------------------------------------|----------|--------------------------|------------------------------------------------------------------------------------------------------------------------------------------------|--|--|--|
| Initiative - Engage effectively with people with a disability                                                                                  |                                                                                                 |          |                          |                                                                                                                                                |  |  |  |
| Partner with and promote the 'Come in we're accessible' campaign.                                                                              | RuralAccess,<br>customer service,<br>information centre,<br>Robinvale Resource<br>Centre, Media | 2018     | Existing                 | Reach more community members with Council messages.                                                                                            |  |  |  |
| Create a brochure to create/raise awareness of Council services and venues, in light of changes due to the NDIS.                               | Community and<br>Cultural Services,<br>Media                                                    | 2019     | Cost to design and print | Ensure community<br>members are<br>updated on<br>important changes<br>to Council services.                                                     |  |  |  |
| Establish a 'walk in our shoes; campaign to educate Councillors and Council management about key disability issues in accessing the community. | RuralAccess,<br>Councillors, ELT,<br>Media                                                      | 2019     | Existing                 | Increase<br>engagement and<br>understanding<br>between Council<br>and people with a<br>disability.                                             |  |  |  |
| Continually improve accessibility of Council's websites.                                                                                       | IT                                                                                              | Ongoing  | Existing                 | Ensure a user-<br>friendly, accessible<br>and professional<br>looking website.<br>Reach more<br>community<br>members with<br>Council messages. |  |  |  |