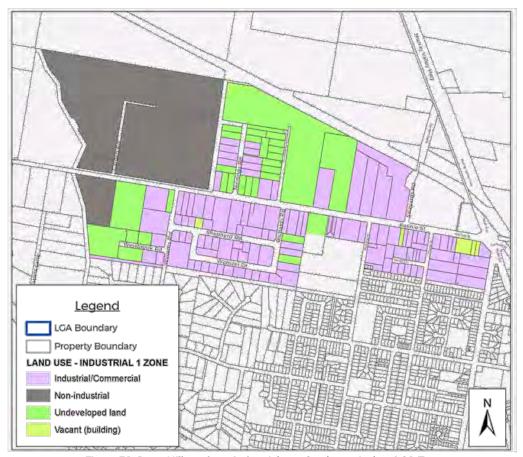

oped along the Karinie Street corridor is the primary industrial area for Swan Hill. This area has over 142.91 Ha of zoned IN1Z land.

The land located south of Karinie Street is almost fully developed, with the exception of three vacant parcels along or proximate to Richards Road and the western edge of the IN1Z area (including the western half of Westbrook Road). The four properties to the north of Karinie Street and directly west of Saleyards Road are developed, with vacant parcels generally forming the centre of the zoned IN1Z area north of Karinie Street. Land fronting onto Jennings Road are either developed (approx. half of properties) or vacant. The IN1Z land north of Karinie Street and West of the irrigation channel is used for rural residential purposes (six dwellings in total).



Figure 30: Swan Hill northern industrial area land use - Industrial 1 Zone

# The land use analysis shows:

- 41% (58.52 Ha) of land used for industrial or commercial purposes
- 33% (46.77 Ha) of land used for non-industrial purposes
- 25% (36.32 Ha) of land currently vacant and undeveloped
- 1% (1.3 Ha) of land currently vacant with buildings on the site.



Figure 31: Land use analysis of the northern industrial area - Swan Hill

The land forming the north western corner of the IN1Z area is not currently utilised for industrial purposes. These five properties are used for rural residential and farming purposes, and collectively account for approx. 42.95 Ha of IN1Z land. For reference purposes this land is referred to as 'Investigation Area 1' (IA1). The land in IA1 is physically separa