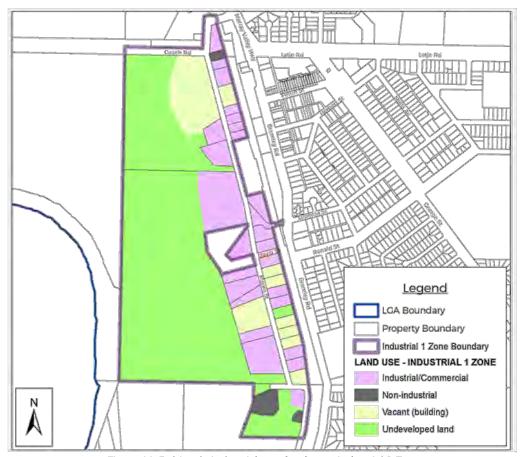

tre or 7 minute drive across the Murray River.

The impact of holiday visitors during peak holiday season will increase retail and commercial demand, however this does not on its own merit an increase in zoned land supply, due to existing businesses capability to respond to the short term increase in demand as required.

### 9.5. Industrial 1 Zone Area

The collective IN1Z land is Robinvale is approximately 70.04 Ha in total. The industrial area is located in a linear corridor fronting onto Moore Street from the east and west. The IN1Z land is separated from the CBD and residential areas of Robinvale by a railway line and Bromley Road/Murray Valley Highway. Access to the industrial area is provided in two locations directly to the Murray Valley Highway, via Moore Street and David Street.



Figure 44: Robinvale industrial area land use - Industrial 1 Zone

## The land use analysis shows:

- 21% (15.03 Ha) of zoned land used for industrial or commercial purposes
- 2% (1.25 Ha) of zoned land used for non-industrial purposes
- 65% (45.30 Ha) of zoned land currently vacant and undeveloped
- $\,$   $\,$  12% (8.45 Ha) of zoned land currently vacant with buildings on the site.



Figure 45: Land use analysis of industrial zoned land - Robinvale

The land use analysis identified the following:

- Nine developed sites that appear to be vacant or under-utilised at the time of investigation. The sites have been classified as vacant buildings for analysis purposes, noting that they may in fact be used infrequently, for storage or on a seasonal basis linked to primary production.
- Fiv