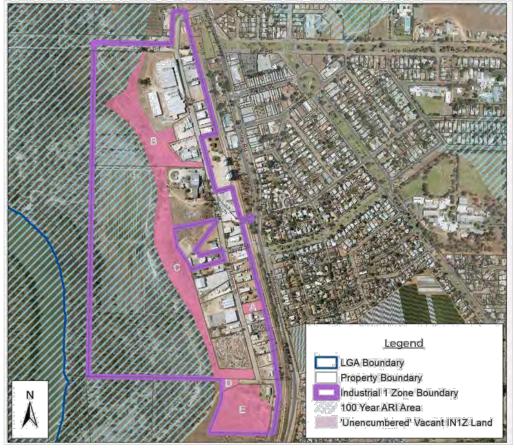

f these sites will require the subdivision of existing properties and therefore subject to the intent of the land owners to do so
- the majority of the land are located behind existing development and does not have frontage to an
  existing road reserve, resulting in relatively poor site exposure
- upgrade and/or extension of road infrastructure will be required to service these areas

63

- the potential to augment water, electricity and sewer services to these sites have not been considered
- further technical assessments will be required to confirm flood and native vegetation impacts
- the eventual development plan for individual sites may increase the developable land area due to design responses and mitigation measures incorporated in development outcomes (such as flood mitigation).



Figure 46: Vacant IN1Z land in Robinvale not affected by flooding

The resulting land used analysis, which excludes encumbered zoned industrial land, indicates approx. 34% of zoned IN1Z land to be vacant (refer Figure 47 below).



Figure 47: Land use analysis of industrial zoned land - Robinvale with encumbered IN1Z land discounted

The suitability for development of the respective vacant sites have been assessed using key suitability indicators (refer Table 5 below). The assessment indicates 3.95Ha of zoned IN1Z land to be well suited to development, whilst the remaining 9.01 Ha are less suited for development without substantial design and redevelopment.

Table 5: Development suitability assessment of vacant IN1Z land in Robinvale

| Site | Area (Ha) | Frontage | Road Access | Dimensi