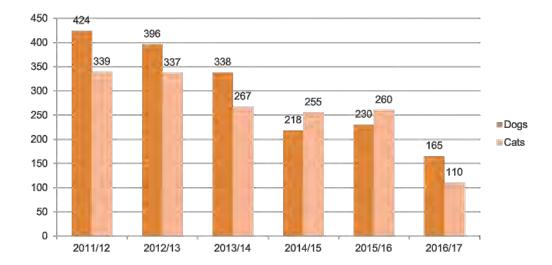

| 9     | 7     | 20    | 17    |
| Number of cats re-housed                                                        | 17    | 75    | 68    | 68    |
| Number of cats euthanised                                                       | 241   | 189   | 180   | 91    |
| Number of cat traps hired                                                       | 152   | 214   | 137   | 163   |
| Wild cats trapped                                                               |       |       | 152   | 66    |

#### Animals registration

The graph below indicates that animal registrations have remained constant with population growth over the past few years.



## Animals impounded

The graph below indicates that the number of dogs and cats impounded has continually decreased.



## Animal Management Team profile

There has been a steady increase in residents requesting assistance from Council with animal related issues and an increasing interest in planning for the needs of pet owners. This is not surprising given that around a third of all households own one or more pets as well as pet ownership now being recognised as having health and social benefits.

Animal management services are currently provided by our Regulatory Services Officers who supervise and enforce statutory requirements under a number of acts, regulations, codes of practice and local laws.

Our Officers undertake proactive initiatives to minimise nuisance and risk to safety of the community. This includes education and provision of advice, negotiation with residents and proactive patrols of par